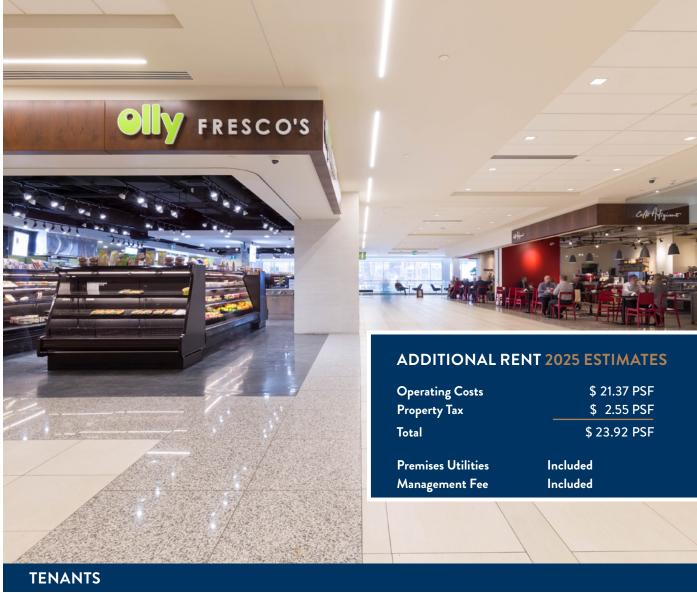

#### **CENTRE SQUARE FOOTAGE**

**Building Size:** 414,015 sq ft Retail Size: 14,599 sq ft