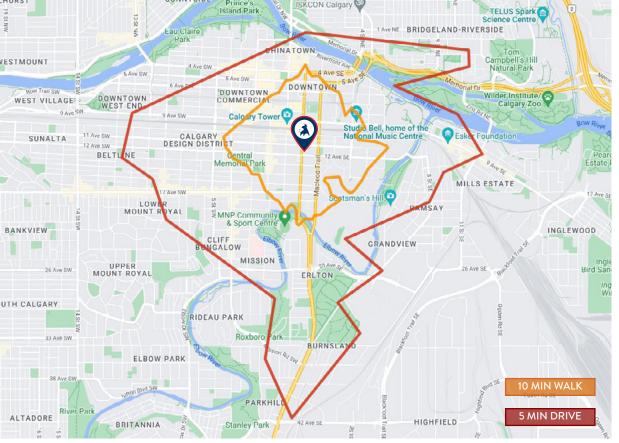

#### **POPULATION**

 10 Min Walk:
 9,033

 5 Min Drive:
 42,375

 Calgary (2025):
 1,688,000

#### DAYTIME POPULATION

10 Min Walk: 38,254 5 Min Drive: 147,131

#### **AVERAGE AGE**

10 Min Walk: 38.8 5 Min Drive: 39.4 Calgary (2025): 38.9

#### **HOUSEHOLD INCOME**

10 Min Walk: \$84,724 5 Min Drive: \$94,909 Calgary (2025): \$131,600