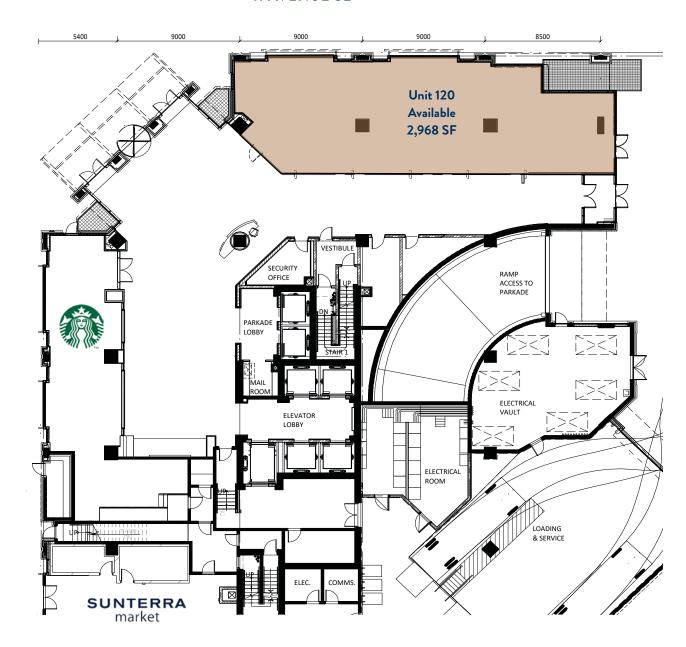

#### **UNIT PLAN**

### **UNIT #120**

UNIT

120

**RETAIL AREA** 

2,930 Square Feet

CEILING HEIGHT

**POWER** 

Two Panels - 120A, 208V