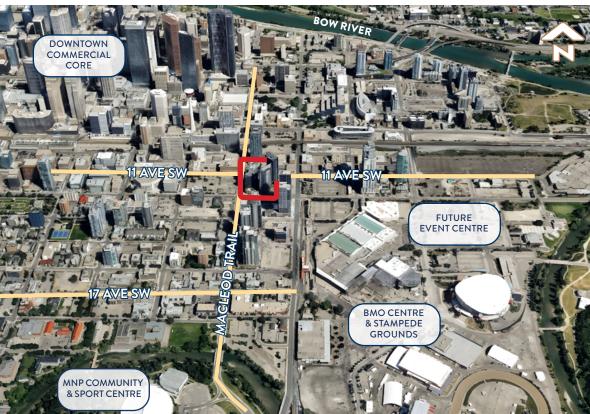

## LOCATION HIGHLIGHTS

- Situated between downtown commercial core and Victoria Park, offering exposure to a lively daytime and nightlife scene
- Convenient proximity to the downtown core, LRT, Calgary
   Stampede, Arts Commons and MNP Community & Sport Centre