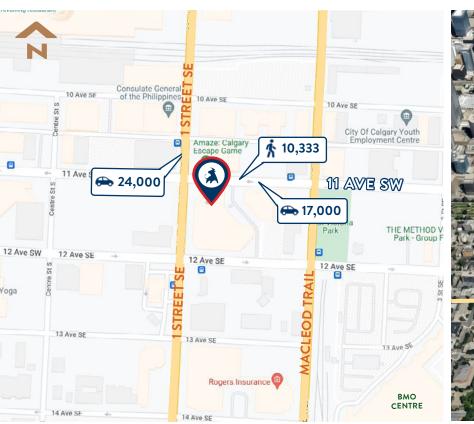

- Strong traffic counts in the area with over 40,000 vehicles and 10,000 pedestrians passing the site daily
- Steps away from several highly acclaimed eateries including: Cardinale, Ten Foot Henry, Teatro, First Street Market and Yellow Door Bistro