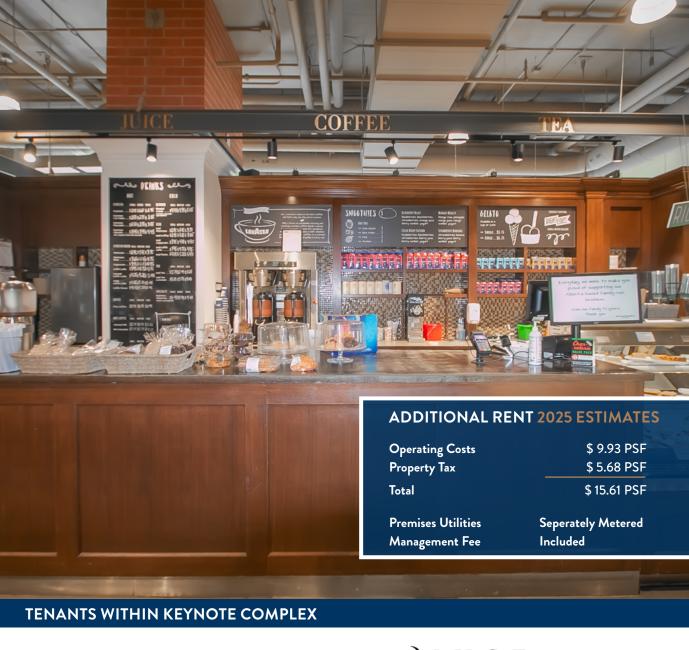

k:
 9,033

 5 Min Drive:
 42,375

 Calgary (2025):
 1,688,000



#### DAYTIME POPULATION

10 Min Walk: 38,254 5 Min Drive: 147,131



#### **AVERAGE AGE**

10 Min Walk: 38.8 5 Min Drive: 39.4 Calgary (2025): 38.9



#### **HOUSEHOLD INCOME**

10 Min Walk: \$84,724 5 Min Drive: \$94,909 Calgary (2025): \$131,600

#### BUILDING

## PROPERTY DETAILS

#### **CENTRE SQUARE FOOTAGE**

Building Size: 282,827 SF Retail Size: 41,658 SF

#### **LANDLORD**

Triovest Realty Advisors

#### ZONING

DC (Direct Control)

#### **PARKING**

1 stall per 766 SF Street side parking and 356 underground stalls available

#### **MUNICIPAL ADDRESS**

1100 1 Street SE, Calgary, Alberta

#### **YEAR BUILT**

2010

#### LEGAL DESCRIPTION

Plan: 09114475

Block: 80

Lot: 47 Excepting thereout

all mines and minerals



#### SUNTERRA

market







altitude∘

## SITE PLAN - KEYNOTE URBAN VILLAGE



STREET SE



#### 11 AVENUE SE



The information contained herein is confidential and provided solely for review purposes. It is not to be used for any other purpose or made available to any other person without the prior written consent of Taurus Property Group. The information was compiled from data furnished by sources deemed reliable. Every effort has been made to ensure accuracy of the information at the time of it compilation, but it is not guaranteed and no representation or warranty as to its accuracy or completeness is implied.

#### **UNIT PLAN**

### **UNIT #120**



UNIT

120

**RETAIL AREA** 

2,930 Square Feet

CEILING HEIGHT

**POWER** 

Two Panels - 120A, 208V

**HVAC** 

4 Units - 3 Ton ea.