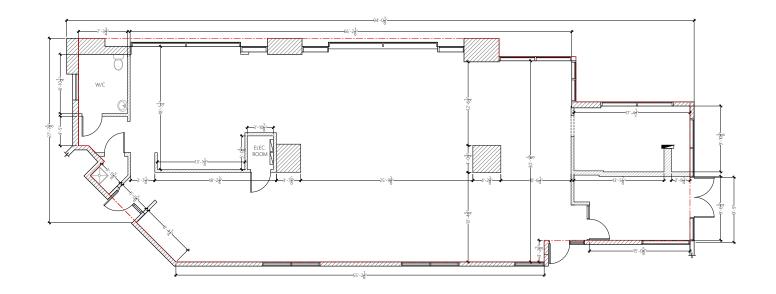

#### **UNIT PLAN**

### **UNIT #120**

UNIT

120

**RETAIL AREA** 

2,930 Square Feet

CEILING HEIGHT

**POWER** 

Two Panels - 120A, 208V

**HVAC** 

4 Units - 3 Ton ea.

KITCHEN EXHAUST

No

**WATER** 

1/2" Line

**SEWER** 

Two lines - 2" and 4"

**GAS** 

No

**GARBAGE** 

Loading Dock

**VIEW VIRTUAL TOUR** 

The information contained herein is confidential and provided solely for review purposes. It is not to be used for any other purpose or made available to any other person without the prior written consent of Taurus Property Group. The information was compiled from data furnished by sources deemed reliable. Every effort has been made to ensure accuracy of the information at the time of it compilation, but it is not guaranteed and no representation or warranty as to its accuracy or completeness is implied.