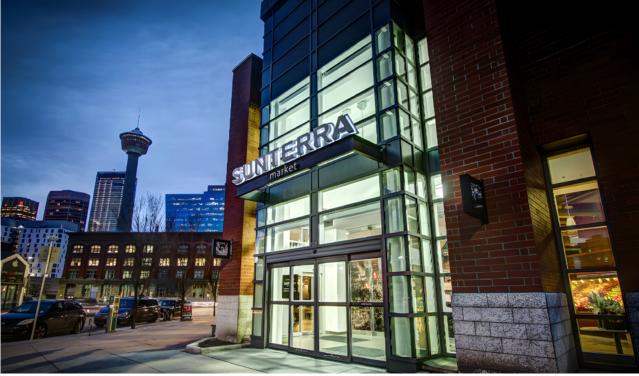

## BUILDING HIGHLIGHTS

TransAlta Place is a mixed-use building within the Keynote Urban Village complex. This 14-storey tower showcases a retail podium at its base.

- Located in Victoria Park, facing 11th
   Avenue SE a major traffic artery in the neigbourhood
- Within close proximity to convenient quick service restaurants, trendy eateries and local boutique shops
- Keynote Urban Village complex is anchored by Sunterra Market, an office tower and two residential towers
- Target uses include: specialty medical, health
   & beauty and amenity services

#### SUNTERRA

market

altitude∘