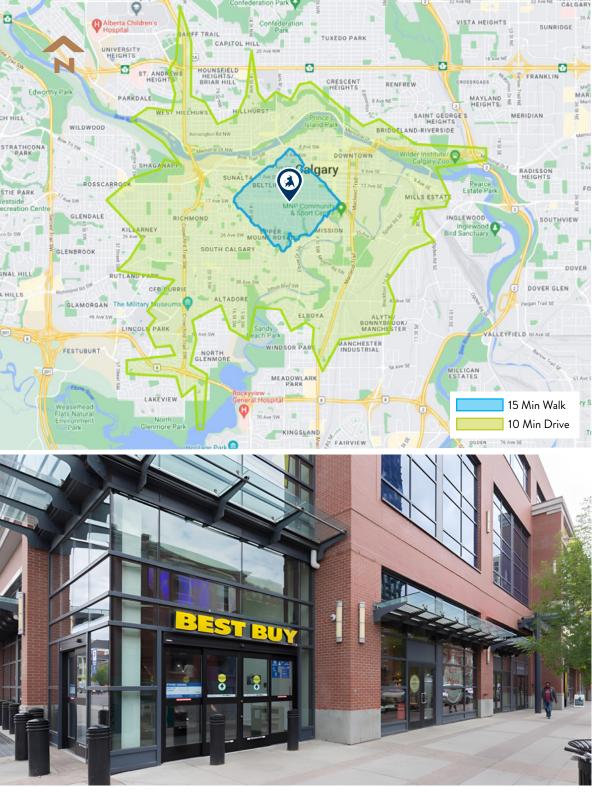

# DEMOGRAPHIC DATA

#### **POPULATION**

15 Min Walk: 31,933 10 Min Drive: 135,361 Calgary (2025): 1,688,000

#### **DAYTIME POPULATION**

15 Min Walk: 51,757 10 Min Drive: 262,636

#### **AVERAGE AGE**

15 Min Walk: 37.3 10 Min Drive: 39.2 Calgary (2025): 38.9

#### **HOUSEHOLD INCOME**

15 Min Walk: \$99,621 10 Min Drive: \$130,945 Calgary (2025): \$131,600

#### **POST-SECONDARY EDUCATION**

15 Min Walk: 78.1% 10 Min Drive: 80.6% Calgary: 71.0%