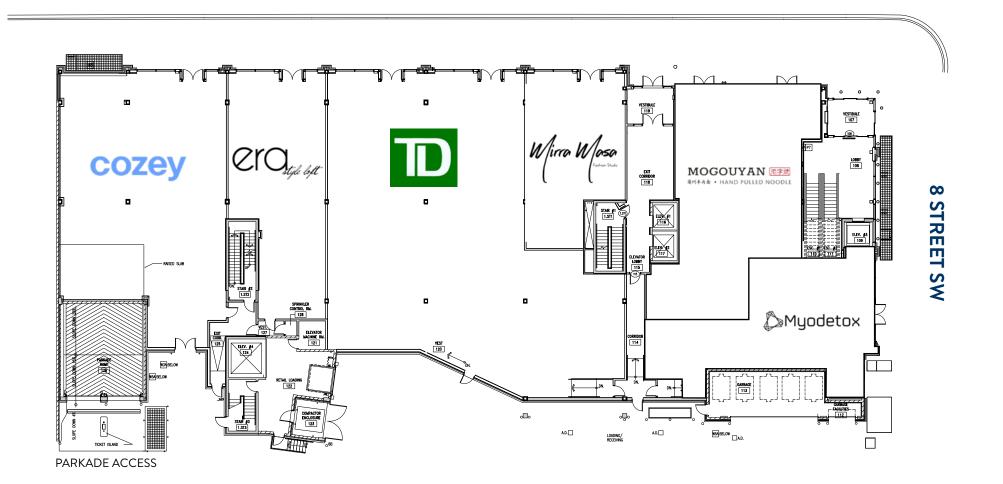

25): 1,688,000



#### **DAYTIME POPULATION**

15 Min Walk: 51,757 10 Min Drive: 262,636



#### **AVERAGE AGE**

15 Min Walk: 37.3 10 Min Drive: 39.2 Calgary (2025): 38.9



#### **HOUSEHOLD INCOME**

15 Min Walk: \$99,621 10 Min Drive: \$130,945 Calgary (2025): \$131,600



#### **POST-SECONDARY EDUCATION**

15 Min Walk: 78.1% 10 Min Drive: 80.6% Calgary: 71.0%

#### BUILDING

# PROPERTY DETAILS

#### **CENTRE SQUARE FOOTAGE**

Retail Size: 46,626 sq ft

#### **LANDLORD**

Western Securities Limited

#### ZONING

C-COR1

#### **PARKING**

154 public underground stalls Street front parking available

#### **MUNICIPAL ADDRESS**

909 17 Avenue SW, Calgary, Alberta

#### **YEAR BUILT**

2012

#### **LEGAL DESCRIPTION**

Lot: 21 Block: 15

Plan: 081 5752



















#### 17 AVENUE SW



#### **CONNECT WITH US**

### **CONTACT**

#### **GENERAL**

- Corporate: (403) 206-2131 Leasing: (403) 206-2130
- Suite 1150, 333 11 Avenue SW, Calgary, Alberta, T2R 1L9
- inquiries@taurusgroup.com
- taurusgroup.com

#### **ABOUT THIS LISTING**

#### **HEATHER WIETZEL**

- L Direct: (403) 206-6046
- Suite 1150, 333 11 Avenue SW, Calgary, Alberta, T2R 1L9
- Mwietzel@taurusgroup.com



## ADVISOR AND ADVOCATE FOR OWNERS AND DEVELOPERS OF RETAIL AND MIXED USE PROPERTY

We conduct ourselves at all times with integrity, with the objective of building long-term relationships based on trust and positive results; our primary focus is on building and sustaining the value of our clients' assets over time.