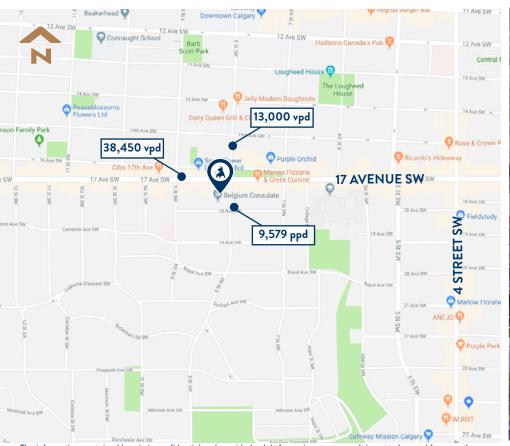

### LOCATION HIGHLIGHTS

- Bordering on to Beltline and Lower Mount Royal, two of the city's most high density communities
- > Over 9,500 pedestrians a day passing by the site

Exposure to over 38,000 vehicles per day along 17th
Avenue SW and over 13,000 vehicles per day along 8
Street SW