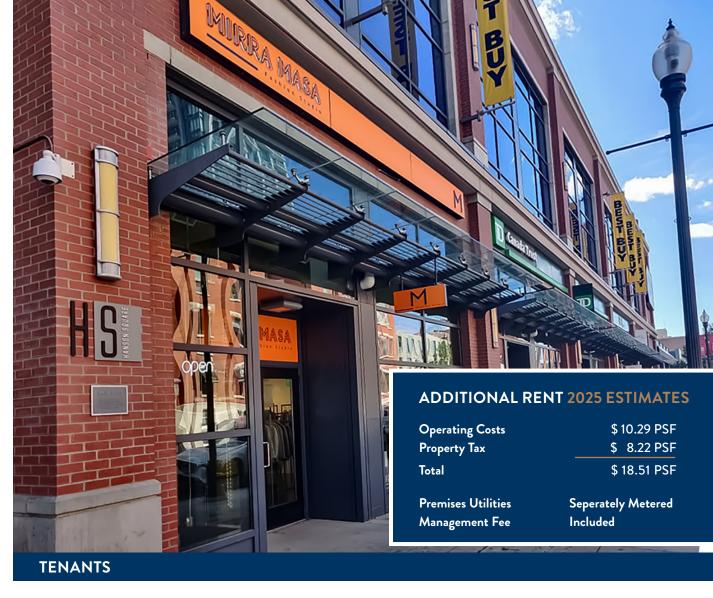

933 10 Min Drive: 135,361 Calgary (2025): 1,688,000



#### **DAYTIME POPULATION**

15 Min Walk: 51,757 10 Min Drive: 262,636



#### **AVERAGE AGE**

15 Min Walk: 37.3 10 Min Drive: 39.2 Calgary (2025): 38.9



#### **HOUSEHOLD INCOME**

15 Min Walk: \$99,621 10 Min Drive: \$130,945 Calgary (2025): \$131,600



#### **POST-SECONDARY EDUCATION**

15 Min Walk: 78.1% 10 Min Drive: 80.6% Calgary: 71.0%

#### BUILDING

# PROPERTY DETAILS

#### **CENTRE SQUARE FOOTAGE**

Retail Size: 46,626 sq ft

#### **LANDLORD**

Western Securities Limited

#### ZONING

C-COR1

#### **PARKING**

154 public underground stalls Street front parking available

#### **MUNICIPAL ADDRESS**

909 17 Avenue SW, Calgary, Alberta

#### **YEAR BUILT**

2012

#### **LEGAL DESCRIPTION**

Lot: 21 Block: 15

Plan: 081 5752



















#### 17 AVENUE SW



#### **CONNECT WITH US**

### **CONTACT**

#### **GENERAL**

- Corporate: (403) 206-2131 Leasing: (403) 206-2130
- Suite 1150, 333 11 Avenue SW, Calgary, Alberta, T2R 1L9
- inquiries@taurusgroup.com
- taurusgroup.com

#### **ABOUT THIS LISTING**

#### **HEATHER WIETZEL**

- L Direct: (403) 206-6046
- Suite 1150, 333 11 Avenue SW, Calgary, Alberta, T2R 1L9
- Mwietzel@taurusgroup.com



## ADVISOR AND ADVOCATE FOR OWNERS AND DEVELOPERS OF RETAIL AND MIXED USE PROPERTY

We conduct ourselves at all times with integrity, with the objective of building long-term relationships based on trust and positive results; our primary focus is on building and sustaining the value of our clients' assets over time.