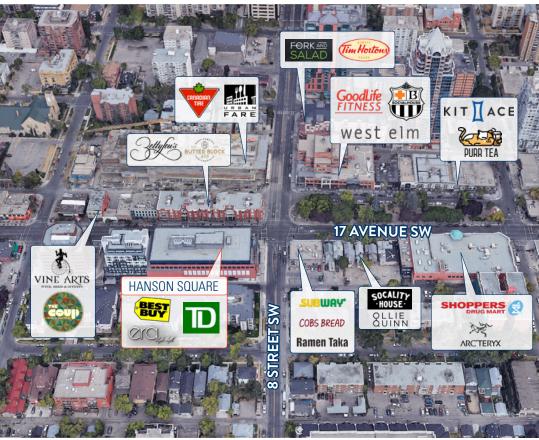

## BUILDING HIGHLIGHTS

Hanson Square is a mixed-use building on the prominent corner of 17th Avenue and 8th Street SW.

- In the heart of the Retail & Entertainment District, with over 400 shops, services and restaurants
- Across from trendy Mount Royal Village and Urban Fare with high daily vehicle counts and vibrant pedestrian traffic
- Street front and underground public parking available

### LOCATION HIGHLIGHTS

- Bordering on to Beltline and Lower Mount Royal, two of the city's most high density communities
- > Over 9,500 pedestrians a day passing by the site

Exposure to over 38,000 vehicles per day along 17th
Avenue SW and over 13,000 vehicles per day along 8
Street SW