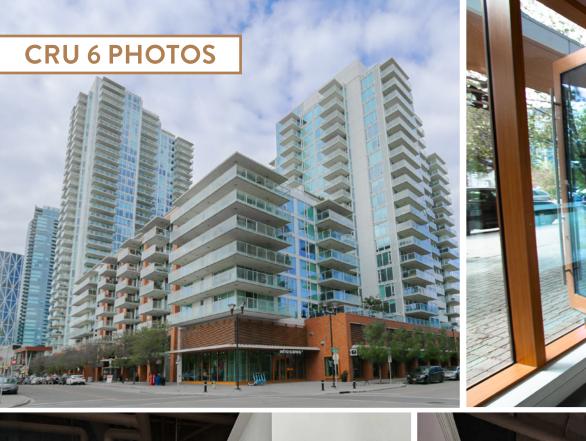

## **CRU** #6

#### **CRU**

6

#### **RETAIL AREA**

1,545 Square Feet

#### **STATUS**

Built out salon space