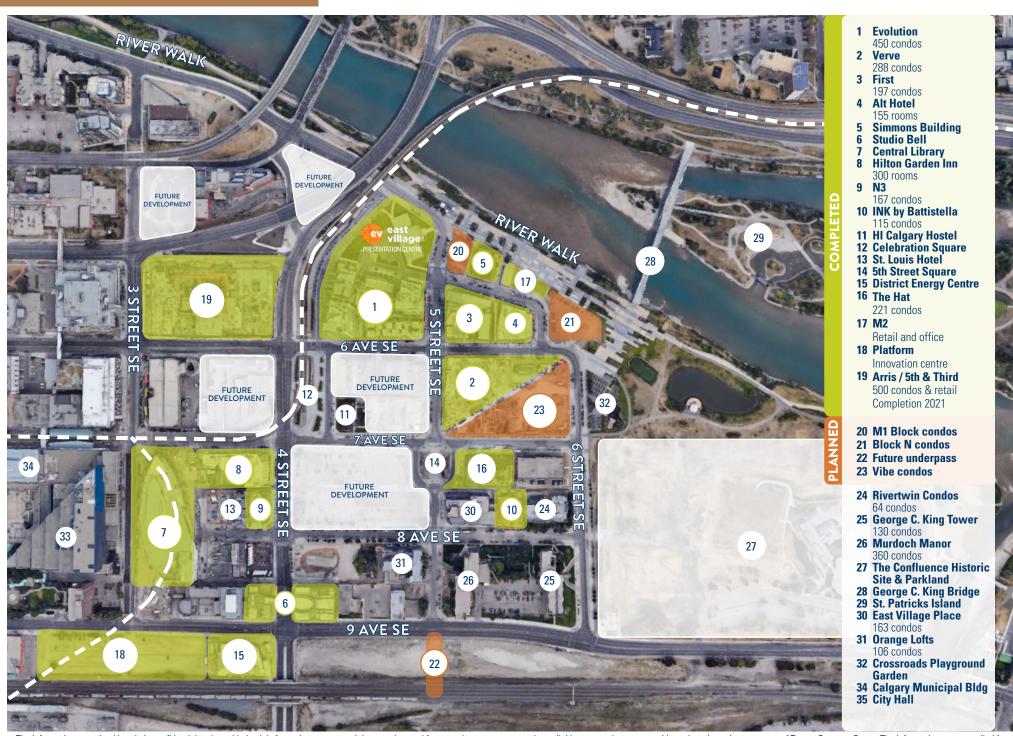

## BUILDING HIGHLIGHTS

Evolution showcases a retail podium at the base of two residential towers with over 450 occupied condos.

- Located in East Village, a master-planned, mixed-use urban village in east downtown Calgary with a current resident population of 4,000 and expected to grow to 11,500 at build out
- > Canada's first 'urban' Superstore location recently opened south of site
- > 950 hotel rooms in a 5 minute walk radius

## LOCATION HIGHLIGHTS

- East of Arris, a mixed-use development with a Real Canadian
  Superstore, Shoppers Drug Mart, Scotiabank and Olympia Liquor
- East Village is home to the Central Library, Studio Bell Music Centre, Platform Innovation Centre and The Confluence Historic Site and Parkland (formerly known as Fort Calgary)

- VIEW REDEVELOPMENT PLAN
- Directly connects the communities of Bridgeland,
  Inglewood and Victoria Park
- Located within the Rivers District: a 20 year vision that will result in the addition of 4 million square feet of mixed-use space and another 8,000 people to Victoria Park