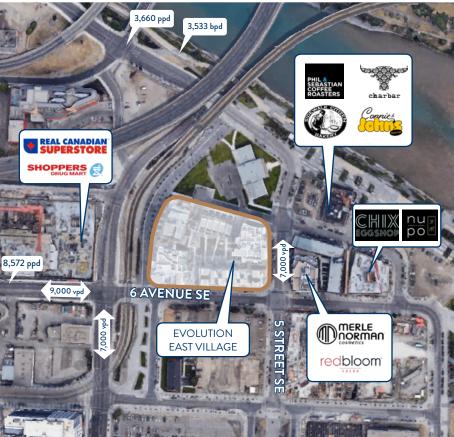

## LOCATION HIGHLIGHTS

- East of Arris, a mixed-use development with a Real Canadian
  Superstore, Shoppers Drug Mart, Scotiabank and Olympia Liquor
- East Village is home to the Central Library, Studio Bell Music Centre, Platform Innovation Centre and The Confluence Historic Site and Parkland (formerly known as Fort Calgary)

#### **COMMUNITY**