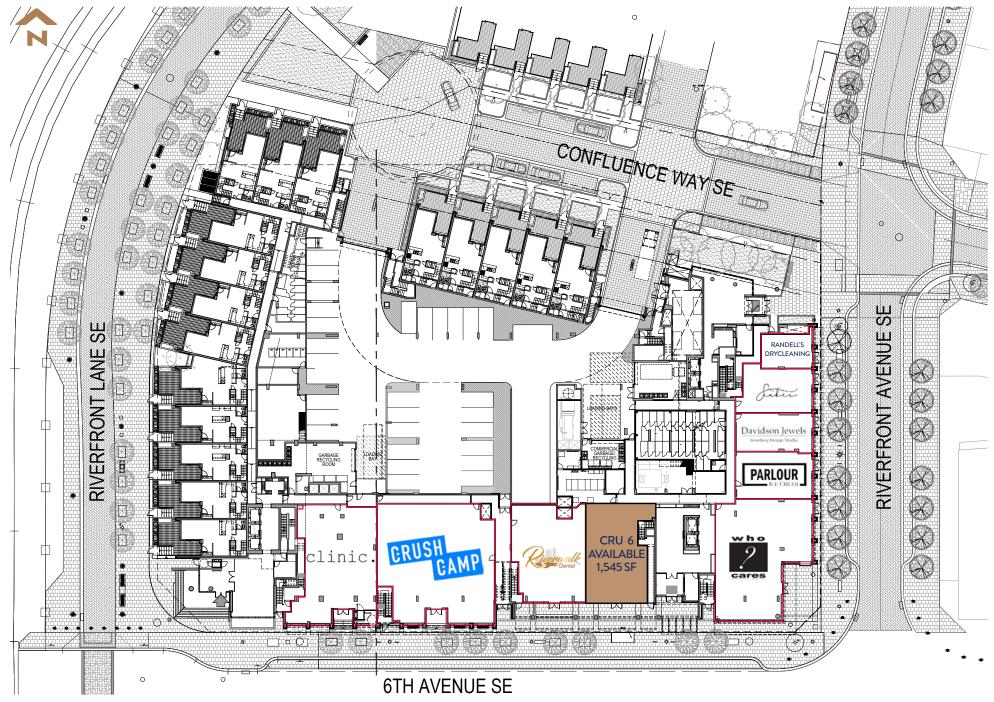

### **SITE PLAN**

## **CRU** #6

#### **CRU**

6

#### **RETAIL AREA**

1,545 Square Feet