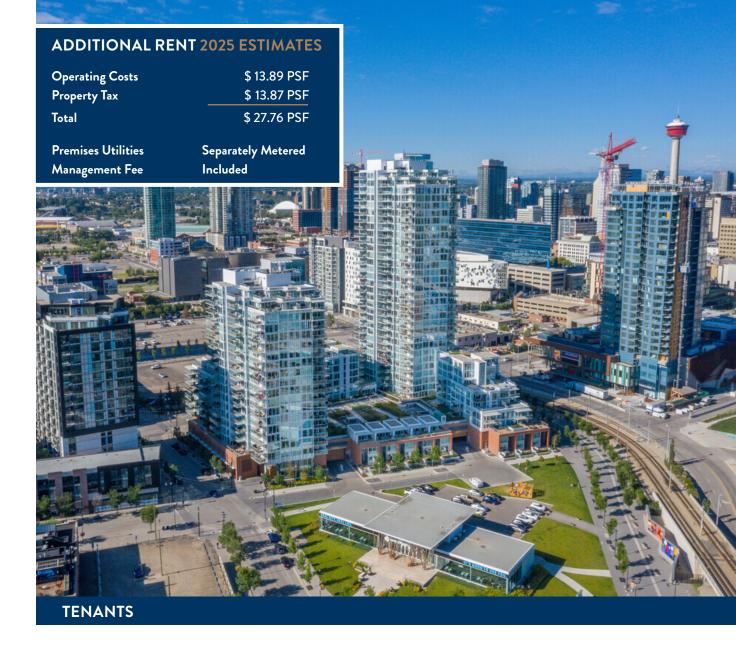

esentation or warranty as to its accuracy or completeness is implied.

#### **EAST VILLAGE OVERVIEW**







#### **COMMUNITY**

# DEMOGRAPHIC DATA



#### **POPULATION**

Primary: 31,298 Calgary (2025): 1,688,000



#### **DAYTIME POPULATION**

**Primary:** 65,581



#### **AVERAGE AGE**

Primary: 41.2 Calgary (2025): 38.9



#### **HOUSEHOLD INCOME**

Primary: \$103,652 Calgary (2025): \$131,600



#### **HOUSEHOLD SIZE**

Primary: 1.7 Calgary: 2.6



#### **EDUCATION**

Primary: 78.2% Calgary: 71.0%

#### BUILDING

# PROPERTY DETAILS

#### **CENTRE SQUARE FOOTAGE**

17,108 sq ft

#### **LANDLORD**

Embassy Bosa Inc.

#### ZONING

CC-EMU

#### **MUNICIPAL ADDRESS**

550 6 Avenue SE, Calgary, Alberta

#### **YEAR BUILT**

2015

#### **LEGAL DESCRIPTION**

Plan: 1211562 Block: 126 Lot: 4













### **SITE PLAN**



#### **UNIT PLAN**

## **CRU** #6



#### **CRU**

6

#### **RETAIL AREA**

1,545 Square Feet

#### **CEILING HEIGHT**

21' Floor to Underside of Second Slab

#### **POWER**

100A, 120/208V

#### **HVAC**

Heating: 1 ton per 171 SF Cooling: 2.48 CFM's per SF

#### **WATER**

1" line

#### **SEWER**

2" line

#### **GAS**

Yes

#### **STATUS**

Built out salon space















#### **CONNECT WITH US**

### **CONTACT**

#### **GENERAL**

Corporate: (403) 206-2131 Leasing: (403) 206-2130

Suite 1150, 333 11 Avenue SW, Calgary, Alberta, T2R 1L9

inquiries@taurusgroup.com

taurusgroup.com

#### **ABOUT THIS LISTING**

#### **HEATHER WIETZEL**

Direct: (403) 206-6046

Suite 1150, 333 11 Avenue SW, Calgary, Alberta, T2R 1L9

Mietzel@taurusgroup.com



## ADVIS