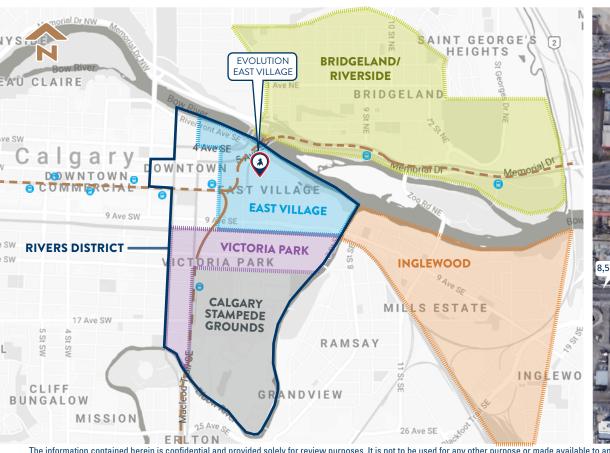

## LOCATION HIGHLIGHTS

- East of Arris, a mixed-use development with a Real Canadian
  Superstore, Shoppers Drug Mart, Scotiabank and Olympia Liquor
- East Village is home to the Central Library, Studio Bell Music Centre, Platform Innovation Centre and The Confluence Historic Site and Parkland (formerly known as Fort Calgary)

- VIEW REDEVELOPMENT PLAN
- Directly connects the communities of Bridgeland,
  Inglewood and Victoria Park
- Located within the Rivers District: a 20 year vision that will result in the addition of 4 million square feet of mixed-use space and another 8,000 people to Victoria Park

#### **COMMUNITY**