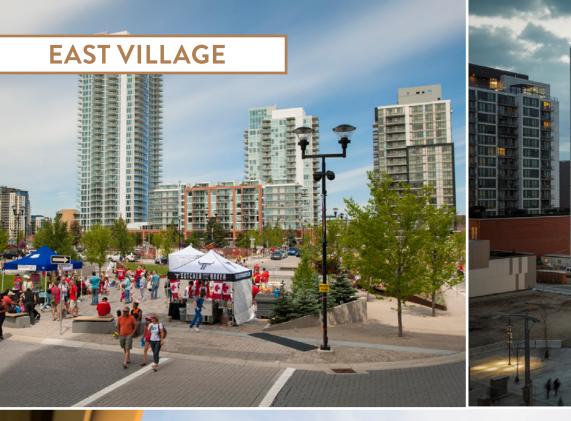

## BUILDING HIGHLIGHTS

Evolution showcases a retail podium at the base of two residential towers with over 450 occupied condos.

- Located in East Village, a master-planned, mixed-use urban village in east downtown Calgary with a current resident population of 4,000 and expected to grow to 11,500 at build out
- > Canada's first 'urban' Superstore location recently opened south of site
- > 950 hotel rooms in a 5 minute walk radius

## LOCATION HIGHLIGHTS

- East of Arris, a mixed-use development with a Real Canadian
  Superstore, Shoppers Drug Mart, Scotiabank and Olympia Liquor
- East Village is home to the Central Library, Studio Bell Music Centre, Platform Innovation Centre and The Confluence Historic Site and Parkland (formerly known as Fort Calgary)

- VIEW REDEVELOPMENT PLAN
- Directly connects the communities of Bridgeland,
  Inglewood and Victoria Park
- Located within the Rivers District: a 20 year vision that will result in the addition of 4 million square feet of mixed-use space and another 8,000 people to Victoria Park