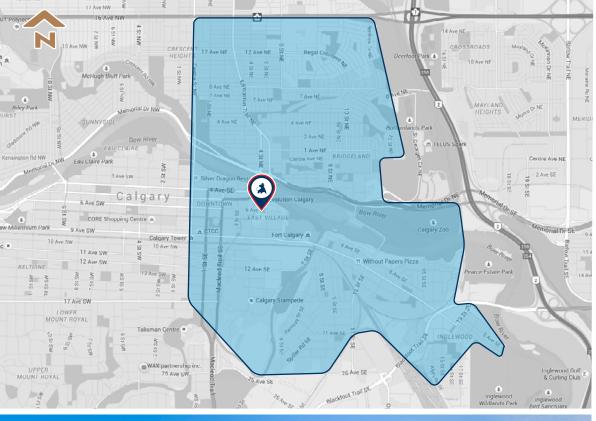

# DEMOGRAPHIC DATA

#### **POPULATION**

Primary: 31,298 Calgary (2025): 1,688,000

#### **DAYTIME POPULATION**

**Primary:** 65,581

#### **AVERAGE AGE**

Primary: 41.2 Calgary (2025): 38.9

#### **HOUSEHOLD INCOME**

Primary: \$103,652 Calgary (2025): \$131,600

#### **HOUSEHOLD SIZE**

Primary: 1.7 Calgary: 2.6

#### **EDUCATION**

Primary: 78.2% Calgary: 71.0%