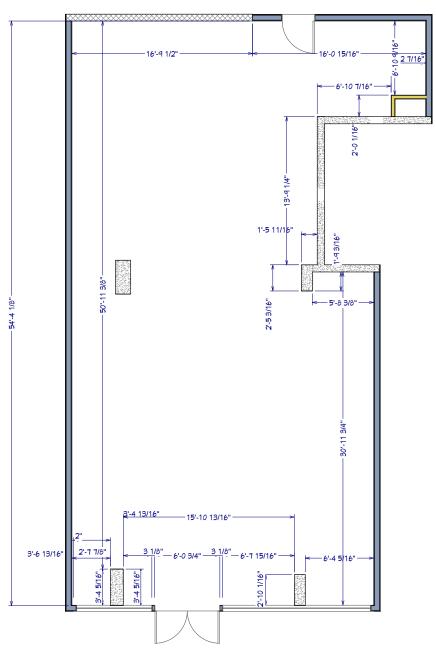

#### **UNIT PLAN**

## **CRU** #6

#### **CRU**

6

#### **RETAIL AREA**

1,545 Square Feet

#### **CEILING HEIGHT**

21' Floor to Underside of Second Slab