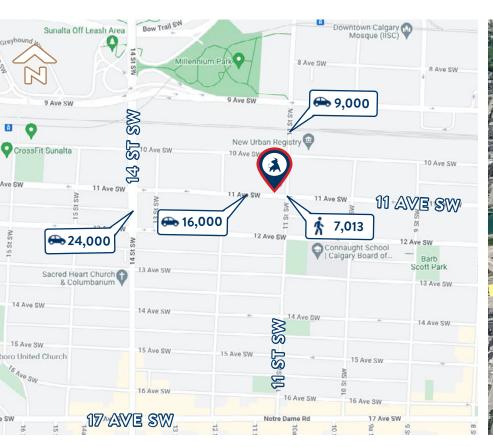

#### 11 AVENUE SW

11 STREET SW

2 HR STREET PARKING AVAILABLE

3 HR STREET PARKING AVAILABLE

9 HR STREET PARKING AVAILABLE