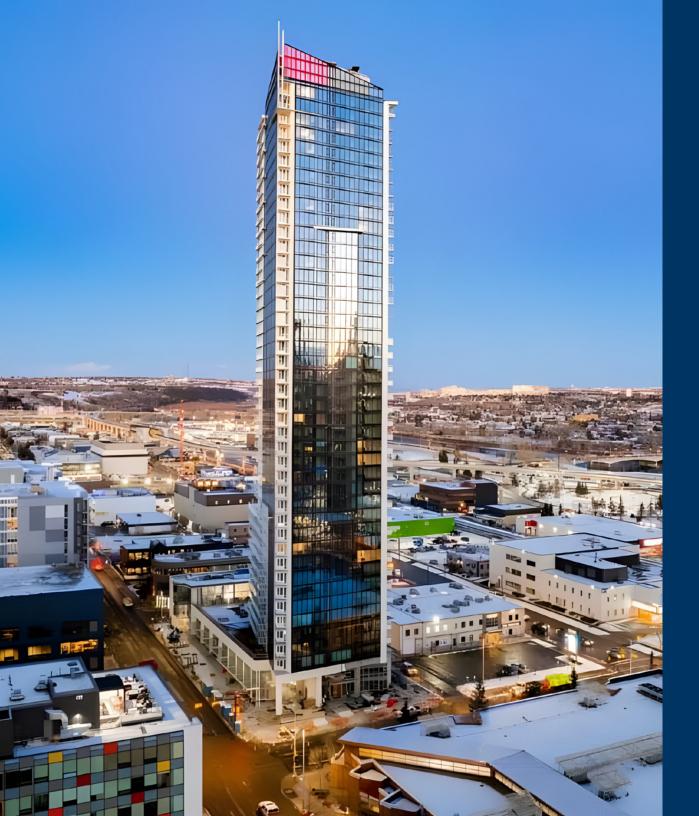

## BUILDING HIGHLIGHTS

Eleven is a new 44-storey mixed-use development with a retail podium at the base of a residential tower.

- Situated on the corner of 11th Avenue and 11th Street SW - the tallest building in the Beltline
- > Fully leased tower; comprised of 369 rental units
- Offers 20,000 square feet of indoor and outdoor amenities for residents including a lounge & media room, fitness centre, pet grooming room, outdoor patio and dog run