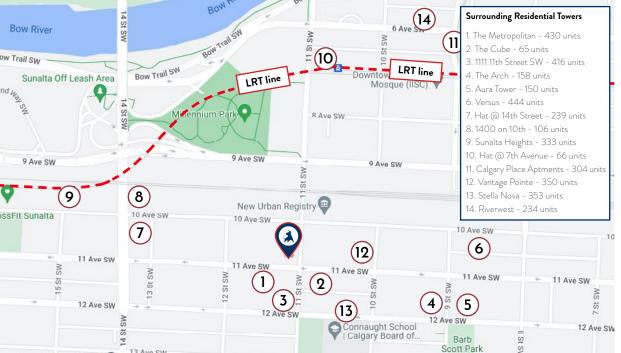

- Steps away from several highly acclaimed restaurants including: Donna Mac, Bridgette Bar, Monki Breakfast Club & Bistro and Bonterra Trattoria
- > Densely populated trade area, with over 7,400 residential units within three-block radius