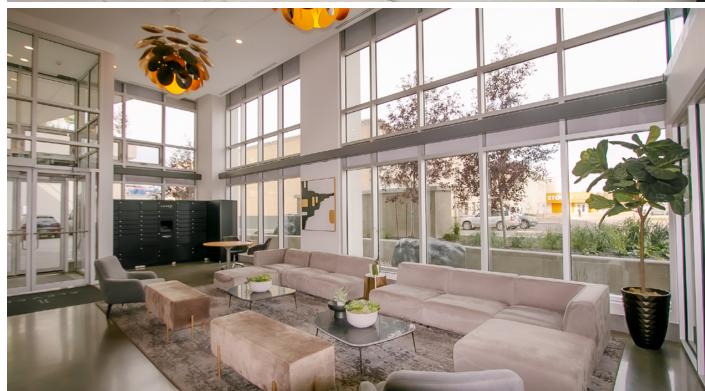

## BUILDING HIGHLIGHTS

Eleven is a new 44-storey mixed-use development with a retail podium at the base of a residential tower.

- Situated on the corner of 11th Avenue and 11th Street SW - the tallest building in the Beltline
- > Fully leased tower; comprised of 369 rental units
- Offers 20,000 square feet of indoor and outdoor amenities for residents including a lounge & media room, fitness centre, pet grooming room, outdoor patio and dog run

#### **ABOUT**