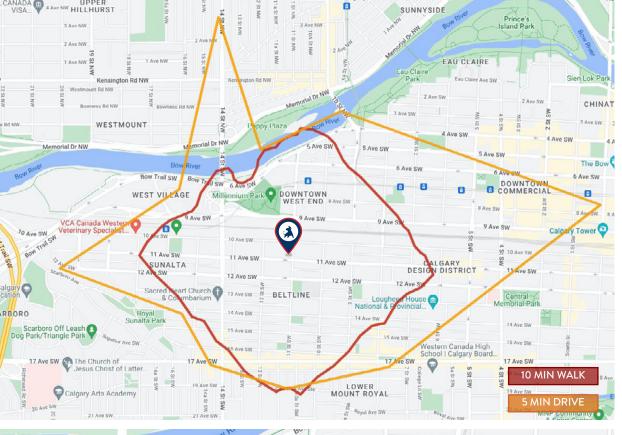

# DEMOGRAPHIC DATA

#### **POPULATION**

10 Min Walk: 17,016 5 Min Drive: 28,209 Calgary (2025): 1,688,000

#### **DAYTIME POPULATION**

10 Min Walk: 25,757 5 Min Drive: 74,532

#### **AVERAGE AGE**

 10 Min Walk:
 37.0

 5 Min Drive:
 36.6

 Calgary (2025):
 38.9