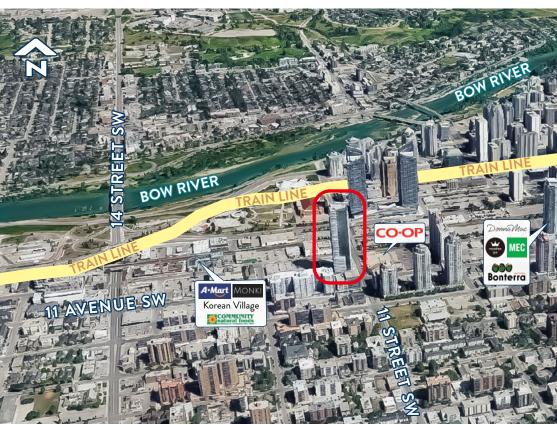

## BUILDING HIGHLIGHTS

Eleven is a new 44-storey mixed-use development with a retail podium at the base of a residential tower.

- Situated on the corner of 11th Avenue and 11th Street SW - the tallest building in the Beltline
- > Fully leased tower; comprised of 369 rental units
- Offers 20,000 square feet of indoor and outdoor amenities for residents including a lounge & media room, fitness centre, pet grooming room, outdoor patio and dog run

## LOCATION HIGHLIGHTS

- Situated between downtown west end and Beltline district, offering exposure to a lively daytime and nightlife scene
- Five minute walk from EB Downtown West-Kerby CTrain Station,
   Millennium Park and Bow River Pathway

- Steps away from several highly acclaimed restaurants including: Donna Mac, Bridgette Bar, Monki Breakfast Club & Bistro and Bonterra Trattoria
- > Densely populated trade area, with over 7,400 residential units within three-block radius