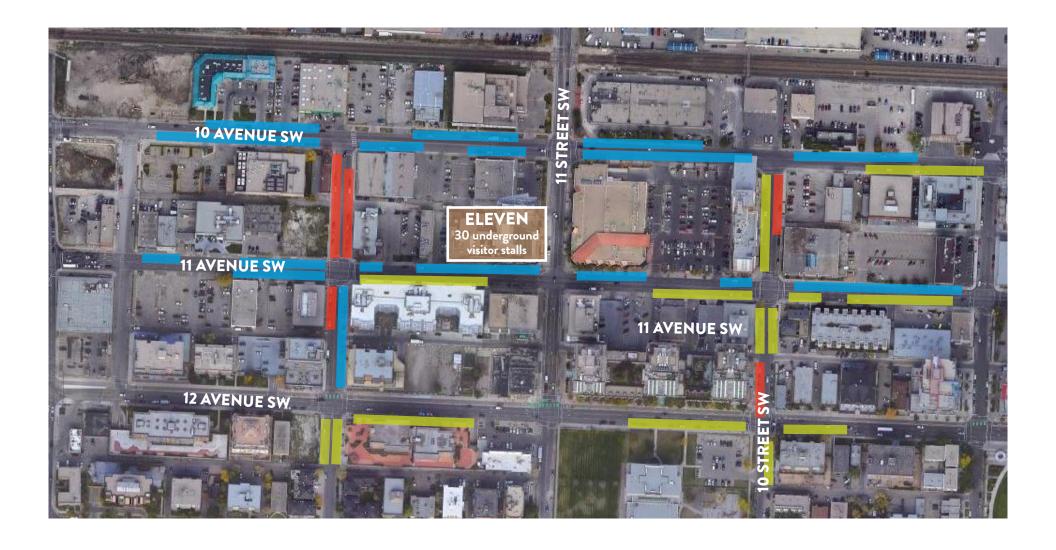

#### 11 AVENUE SW

11 STREET SW

2 HR STREET PARKING AVAILABLE

3 HR STREET PARKING AVAILABLE

9 HR STREET PARKING AVAILABLE

#### **PARKING**

27 stalls for retailers and visitors