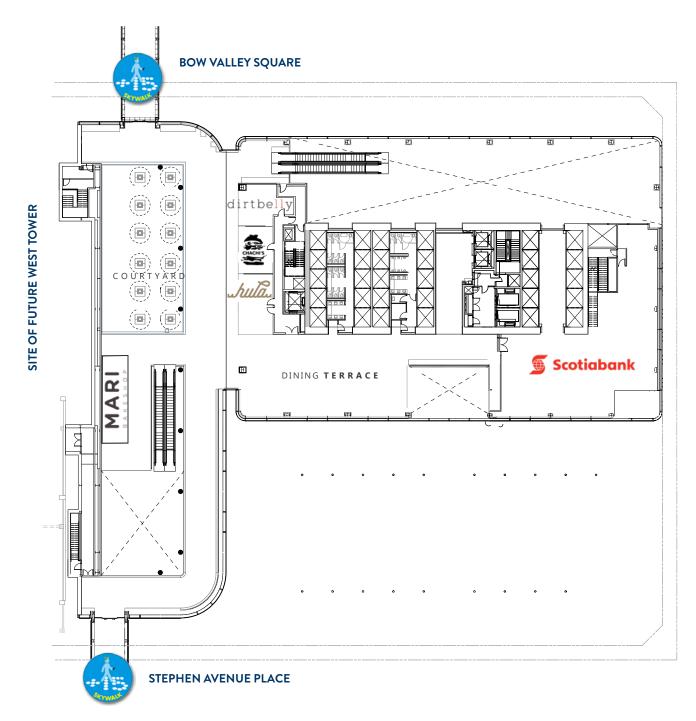

### LOCATION HIGHLIGHTS

> Direct access to the Plus 15 network from both the north and south with a future connection to the west planned upon completion of the second tower

- Located in the heart of the business district with a prominent building address
- > Adjacent to the LRT line and less than 50m to the nearest station with 24,110 passengers a day