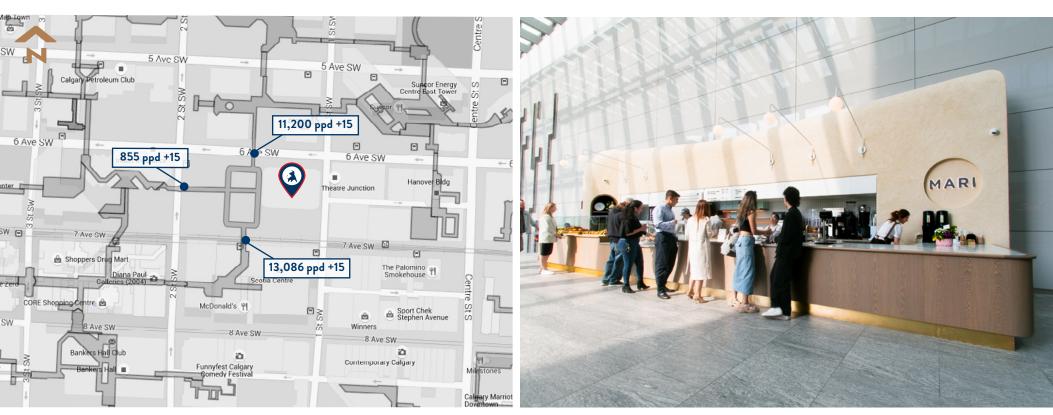

### LOCATION HIGHLIGHTS

> Direct access to the Plus 15 network from both the north and south with a future connection to the west planned upon completion of the second tower

- Located in the heart of the business district with a prominent building address
- > Adjacent to the LRT line and less than 50m to the nearest station with 24,110 passengers a day

### **DAYTIME POPULATION**

Downtown: 110,062 1 Block Radius: 15,871