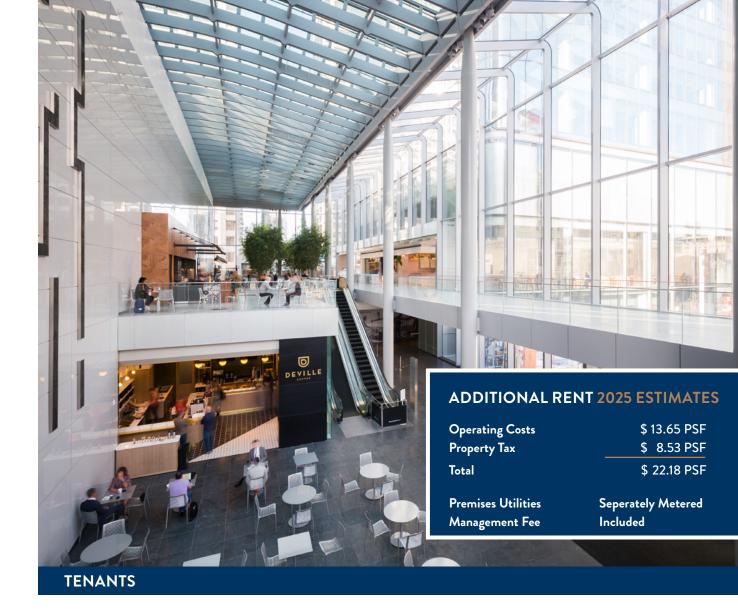

### BUILDING HIGHLIGHTS

In the heart of downtown, Brookfield Place is located along the LRT line and connected directly to Stephen Avenue Place and Bow Valley Square through the Plus 15 network.

- > 14,480 square foot retail podium located at the base of Brookfield Place Calgary East
- Over 3,300 people working in the tower per weekday
- Cenovus Energy and Bank of Nova Scotia as the anchor tenants