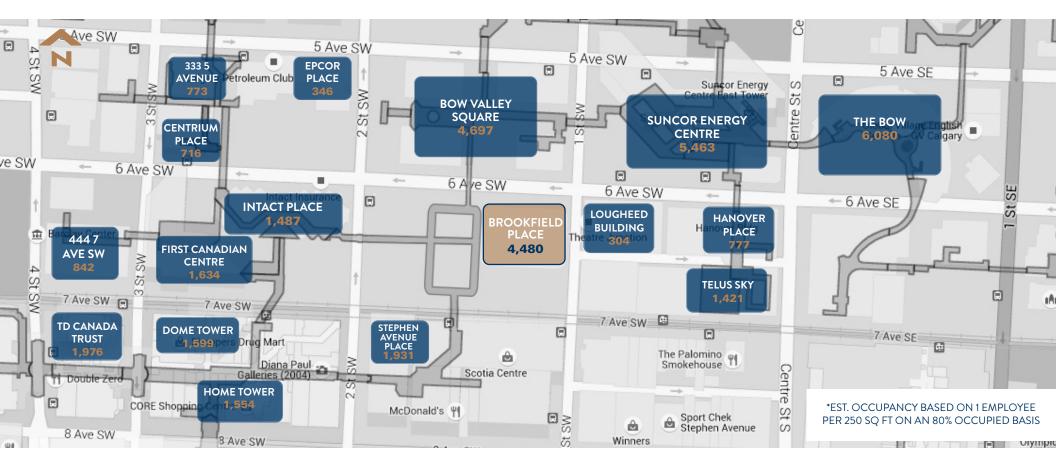

### BUILDING HIGHLIGHTS

In the heart of downtown, Brookfield Place is located along the LRT line and connected directly to Stephen Avenue Place and Bow Valley Square through the Plus 15 network.

- > 14,480 square foot retail podium located at the base of Brookfield Place Calgary East
- Over 3,300 people working in the tower per weekday
- Cenovus Energy and Bank of Nova Scotia as the anchor tenants

### **CENTRE SQUARE FOOTAGE**

East Tower: 1.4 M sq/ft
Retail Size: 14,480 sq ft