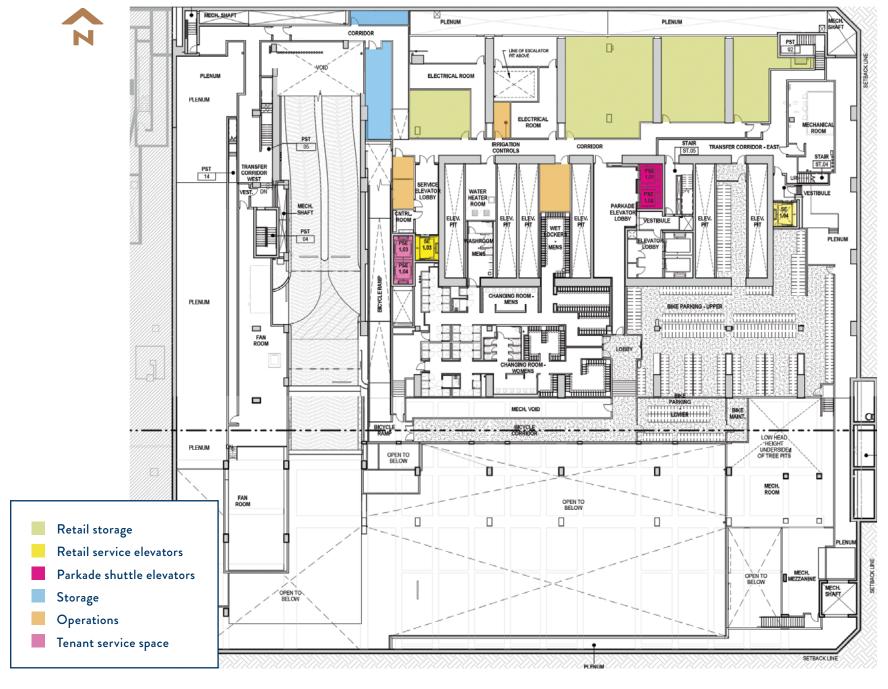

d in the heart of the business district with a prominent building address
- > Adjacent to the LRT line and less than 50m to the nearest station with 24,110 passengers a day



### **COMMUNITY**

# DEMOGRAPHIC DATA



### **POPULATION**

Downtown: 19,119 Calgary (2025): 1,688,000



### **DAYTIME POPULATION**

Downtown: 110,062 1 Block Radius: 15,871



### BUILDING

# PROPERTY DETAILS

### **CENTRE SQUARE FOOTAGE**

East Tower: 1.4 M sq/ft
Retail Size: 14,480 sq ft

### **LANDLORD**

**Brookfield Office Properties** 

### ZONING

DC (Direct Control)

### **PARKING**

548 parking stalls 328 bicycle stalls

### **MUNICIPAL ADDRESS**

225 6 Avenue SW, Calgary, Alberta

#### YEAR BUILT

2017

#### **LEGAL DESCRIPTION**

Plan: A Block: 44 Lot: 1-41























### PARKADE & STORAGE



### **UNIT PLAN**

### **UNIT #108**



### UNIT

108

### **RETAIL AREA**

2,300 Square Feet

### **CEILING HEIGHT**

15'

### **POWER**

400A, 208V, 3Ph, 4W

### **HVAC**

3" chilled water capped connections.

Dedicated FCU's for perimeter

Landlord to provide fan coil units to meet Tenant heating and cooling requirements

#### **EXHAUST**

5,000 CFM Welded Grease Exhaust to Dedicated Ecology Unit

Washroom Exhaust

### WATER

1.5" Line

### GAS

3/16" Line

### **SEWER**

4" Sanitary Line

2" Plumbing Vent

4" Grease Sanitary Line with

Common Grease Interceptor

### LOADING

Service Elevator to Loading Dock Located in P2

### **CONNECT WITH US**

### **CONTACT**

### **GENERAL**

- Corporate: (403) 206-2131 Leasing: (403) 206-2130
- Suite 1150, 333 11 Avenue SW, Calgary, Alberta, T2R