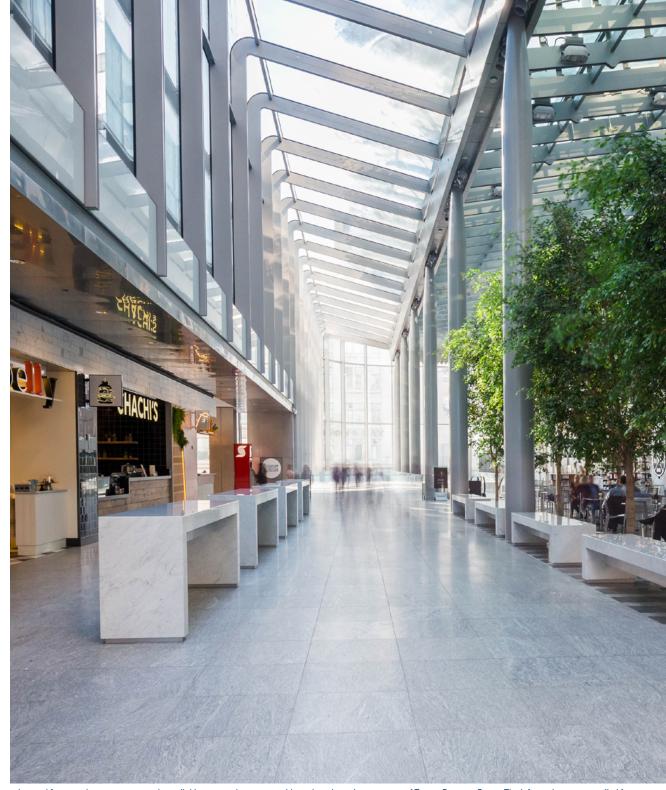

### BUILDING HIGHLIGHTS

In the heart of downtown, Brookfield Place is located along the LRT line and connected directly to Stephen Avenue Place and Bow Valley Square through the Plus 15 network.

- > 14,480 square foot retail podium located at the base of Brookfield Place Calgary East
- Over 3,300 people working in the tower per weekday
- Cenovus Energy and Bank of Nova Scotia as the anchor tenants

### LOCATION HIGHLIGHTS

> Direct access to the Plus 15 network from both the north and south with a future connection to the west planned upon completion of the second tower

- Located in the heart of the business district with a prominent building address
- > Adjacent to the LRT line and less than 50m to the nearest station with 24,110 passengers a day