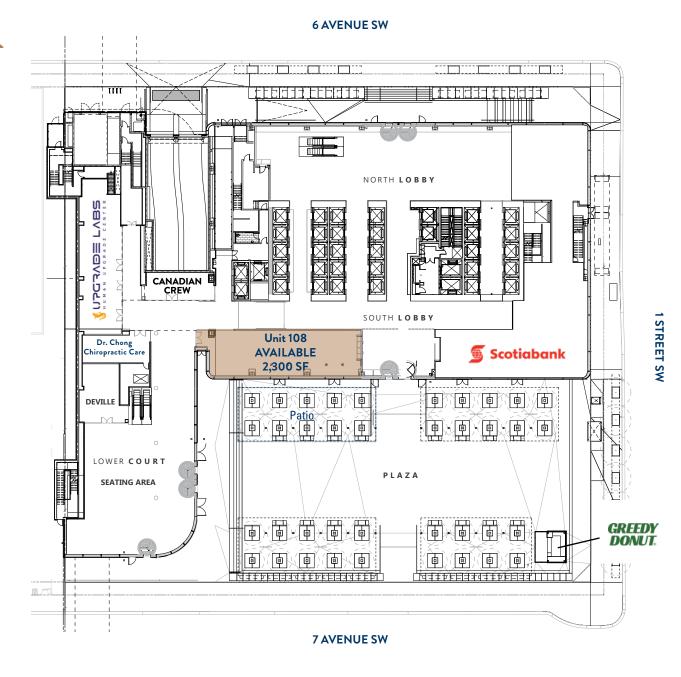

### **UNIT PLAN**

### **UNIT #108**

### UNIT

108

### **RETAIL AREA**

2,300 Square Feet