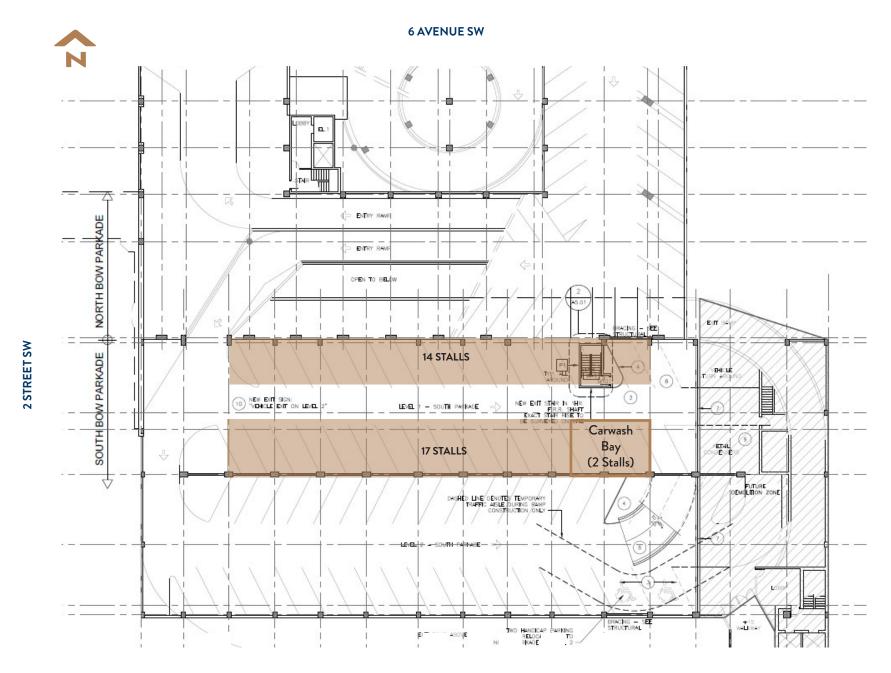

## BUILDING HIGHLIGHTS

Bow Parkade showcases retail along the LRT line, at the base of an 846 stall parkade.

- New car rental opportunity rental office and 21 stalls on ground level and 30 stalls on level 2
- Located beside Calgary's newest office tower, Brookfield Place Calgary East totalling 1.4 million square feet
- Connected to Intact Place and Brookfield Place through the Plus 15 network

## Car Rental Opportunity Office and 20 Stalls on Ground Level

Office and 20 Stalls on Ground Leve 31 Stalls on level 2

**BROOKFIELD PLACE CALGARY** 