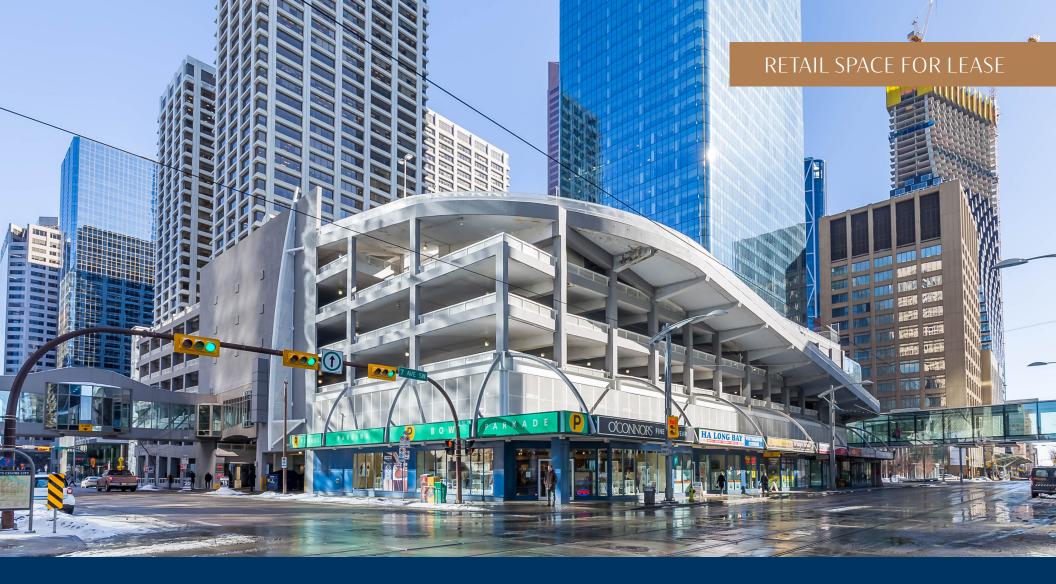

# BOW PARKADE DOWNTOWN

600 2 Street SW, Calgary, Alberta

Unit 232 - 1,000 SF

Unit 244 - 2,627 SF

**HEATHER WIETZEL** 

Direct: (403) 206-6046

hwietzel@taurusgroup.com

## BUILDING HIGHLIGHTS

Bow Parkade showcases retail along the LRT line, at the base of an 846 stall parkade.

- New car rental opportunity rental office and 21 stalls on ground level and 30 stalls on level 2
- Located beside Calgary's newest office tower, Brookfield Place Calgary East totalling 1.4 million square feet
- Connected to Intact Place and Brookfield Place through the Plus 15 network

## LOCATION HIGHLIGHTS

Located in the heart of the business district on a prominent corner of 7th Avenue and 2nd Street SW

- > 8,000 vehicles per day along 2nd Street SW
- Adjacent to the LRT line and located 50 metres from the train station