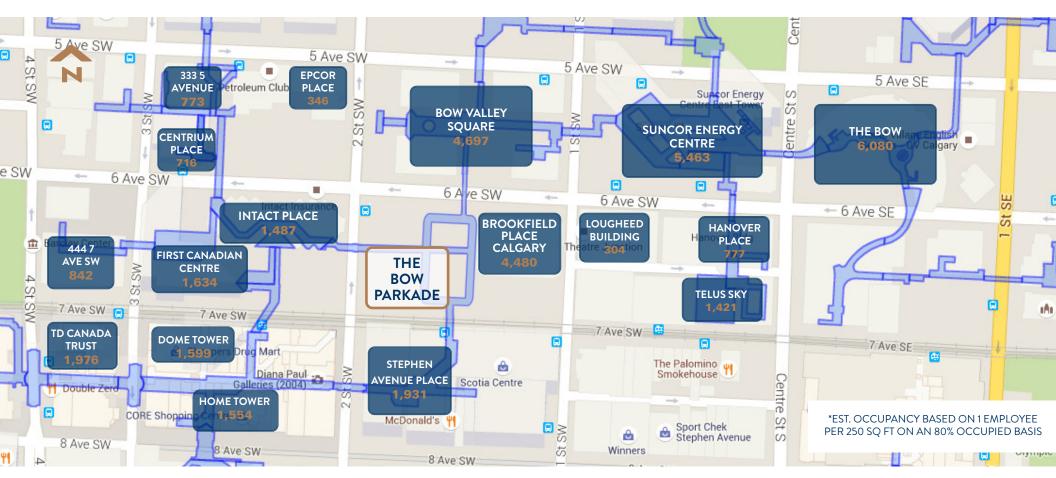

## BUILDING HIGHLIGHTS

Bow Parkade showcases retail along the LRT line, at the base of an 846 stall parkade.

- New car rental opportunity rental office and 21 stalls on ground level and 30 stalls on level 2
- Located beside Calgary's newest office tower, Brookfield Place Calgary East totalling 1.4 million square feet
- Connected to Intact Place and Brookfield Place through the Plus 15 network

## LOCATION HIGHLIGHTS

Located in the heart of the business district on a prominent corner of 7th Avenue and 2nd Street SW

- > 8,000 vehicles per day along 2nd Street SW
- Adjacent to the LRT line and located 50 metres from the train station

#### **POPULATION**

Downtown: 19,119 Calgary (2025): 1,688,000

#### DAYTIME POPULATION

**Downtown:** 110,062