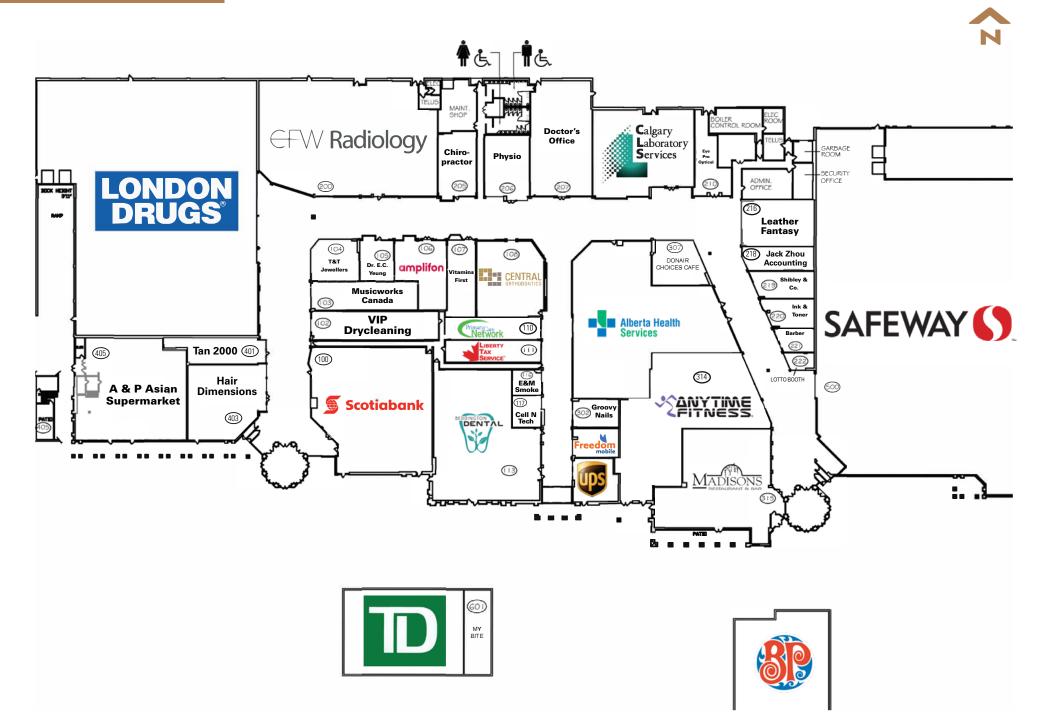

## ABOUT BUILDING HIGHLIGHTS

Beddington Towne Centre is a shopping mall anchored by Safeway and London Drugs, conveniently located at the intersection of Beddington Boulevard and Centre Street.

- Located in a mature community with over 12 medical uses in the building
- > Abundant surface parking available
- > Major retail hub of Beddington Heights

### MAIN FLOOR