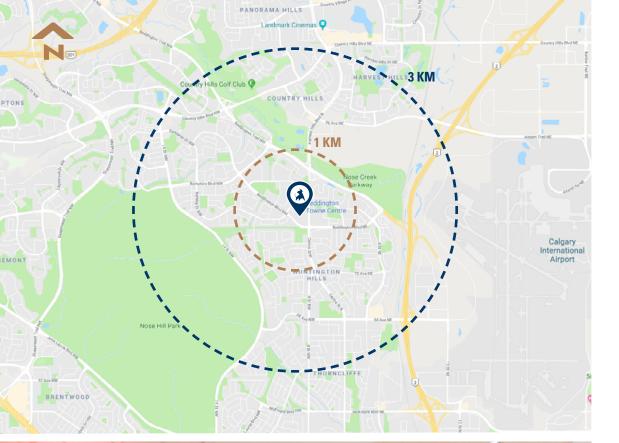

### ABOUT LOCATION HIGHLIGHTS

 Traffic counts of 15,000 vehicles per day on Beddington Boulevard and 8,000 vpd on Centre Street Located within the established communities of Beddington Heights and Huntington Hills

#### POPULATION

 1KM Radius:
 9,445

 3KM Radius:
 54,346

 Calgary (2025):
 1,688,000

#### DAYTIME POPULATION

 1KM Radius:
 7,811

 3KM Radius:
 45,158

#### AVERAGE AGE

 1KM Radius:
 40.7

 3KM Radius:
 41.2

 Calgary (2025):
 38.9

HOUSEHOLD INCOME

 1KM Radius:
 \$97,452

 3KM Radius:
 \$102,557

 Calgary (2025):
 \$131,600

#### **EDUCATION**

 1KM Radius:
 58.7%

 3KM Radius:
 62.3%

 Calgary:
 71.0%