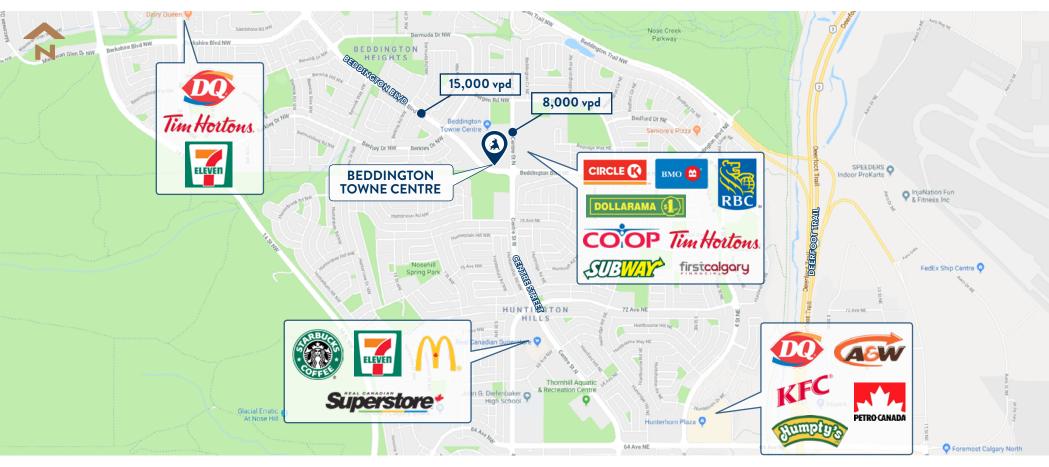

## ABOUT BUILDING HIGHLIGHTS

Beddington Towne Centre is a shopping mall anchored by Safeway and London Drugs, conveniently located at the intersection of Beddington Boulevard and Centre Street.

- Located in a mature community with over 12 medical uses in the building
- > Abundant surface parking available
- > Major retail hub of Beddington Heights

### ABOUT LOCATION HIGHLIGHTS

 Traffic counts of 15,000 vehicles per day on Beddington Boulevard and 8,000 vpd on Centre Street Located within the established communities of Beddington Heights and Huntington Hills