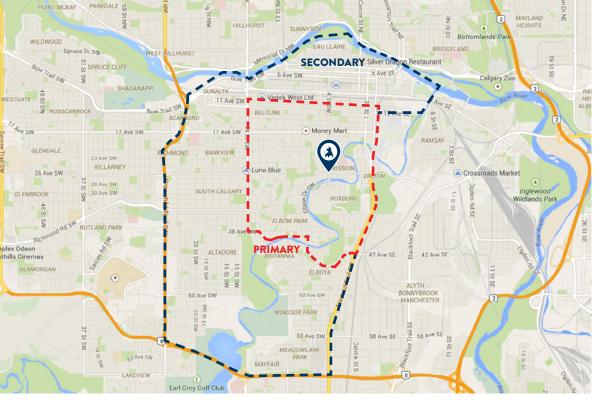

### **POPULATION**

Primary: 41,090 Secondary: 102,455 Calgary (2025): 1,688,000

### **DAYTIME POPULATION**

Primary: 53,569 Secondary: 209,902