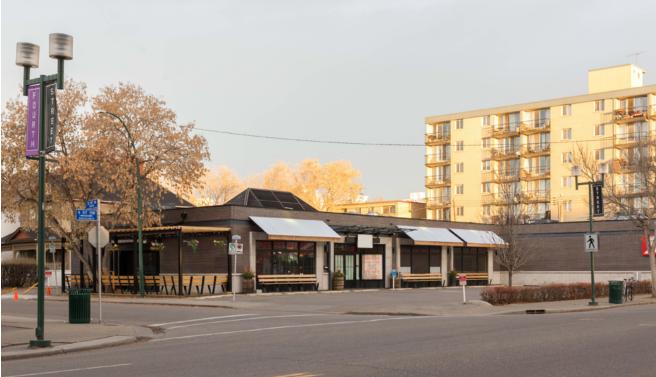

## BUILDING HIGHLIGHTS

- > Located in the heart of the Mission district
- > Free front and rear customer parking stalls
- Exposure to over 17,000 vehicles per day on 4th Street, a major north/south connector to downtown
- > Co-tenancies include: Scotiabank and The Unicorn

### **COMMUNITY**