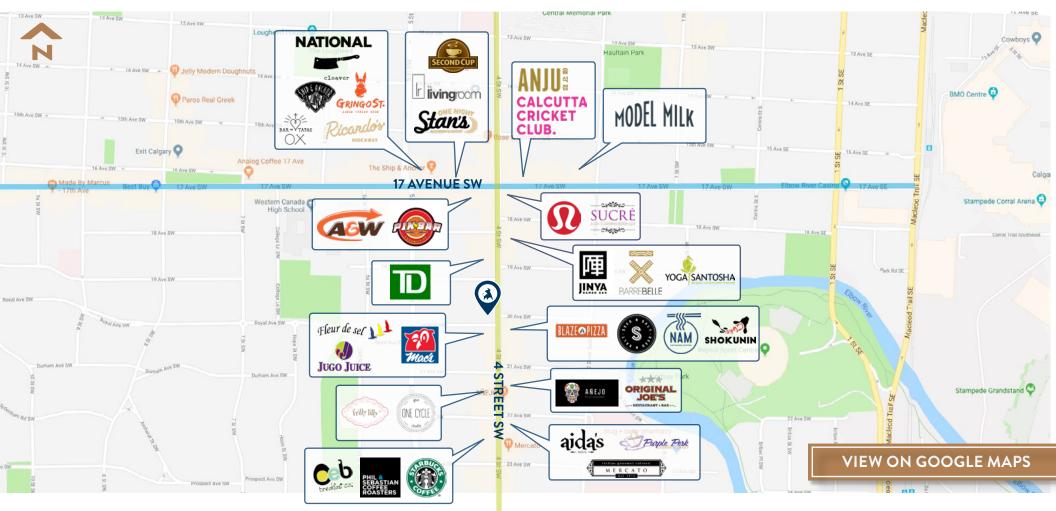

## ABERDEEN MARKET

1919 4 Street SW, Calgary, Alberta

100% LEASED



### **ABOUT**

## BUILDING HIGHLIGHTS

- > Located in the heart of the Mission district
- > Free front and rear customer parking stalls
- Exposure to over 17,000 vehicles per day on 4th Street, a major north/south connector to downtown
- > Co-tenancies include: Scotiabank and The Unicorn





### **ABOUT**

## LOCATION HIGHLIGHTS

- Within a three minute walk of 17th Avenue SW
- Convenient site access from both 4th Street SW and 20th Avenue SW
- Serviced by an affluent and densely populated surrounding community

**4TH STREET DIRECTORY** 

17TH AVENUE DIRECTORY







### **COMMUNITY**

# DEMOGRAPHIC DATA



### **POPULATION**

Primary: 41,090 Secondary: 102,455 Calgary (2025): 1,688,000



### **DAYTIME POPULATION**

Primary: 53,569 Secondary: 209,902



### **AVERAGE AGE**

Primary: 38.8 Secondary: 39.2 Calgary (2025): 38.9



#### HOUSEHOLD INCOME

Primary: \$130,010 Secondary: \$134,615 Calgary (2025): \$131,600



## POST-SECONDARY EDUCATION

 Primary:
 80.2%

 Secondary:
 80.1%

 Calgary:
 71.0%

### BUILDING

# PROPERTY DETAILS

### **CENTRE SQUARE FOOTAGE**

Building Size: 7,322 sq ft

### **LANDLORD**

**CEB Investments** 

### **ZONING**

C-COR1

### **PARKING**

11 stalls storefront 8 stalls at rear of building

### **MUNICIPAL ADDRESS**

1919 4 Street SW, Calgary AB

### **YEAR BUILT**

1969









### **CONNECT WITH US**

### **CONT