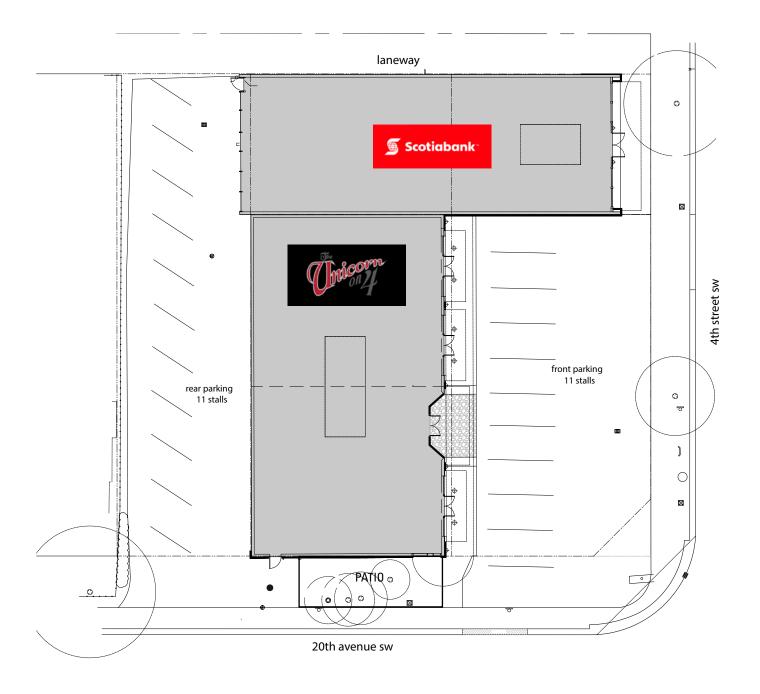

## BUILDING HIGHLIGHTS

- > Located in the heart of the Mission district
- > Free front and rear customer parking stalls
- Exposure to over 17,000 vehicles per day on 4th Street, a major north/south connector to downtown
- > Co-tenancies include: Scotiabank and The Unicorn

### **CENTRE SQUARE FOOTAGE**

Building Size: 7,322 sq ft

### **PARKING**

11 stalls storefront 8 stalls at rear of building

### **MUNICIPAL ADDRESS**

1919 4 Street SW, Calgary AB