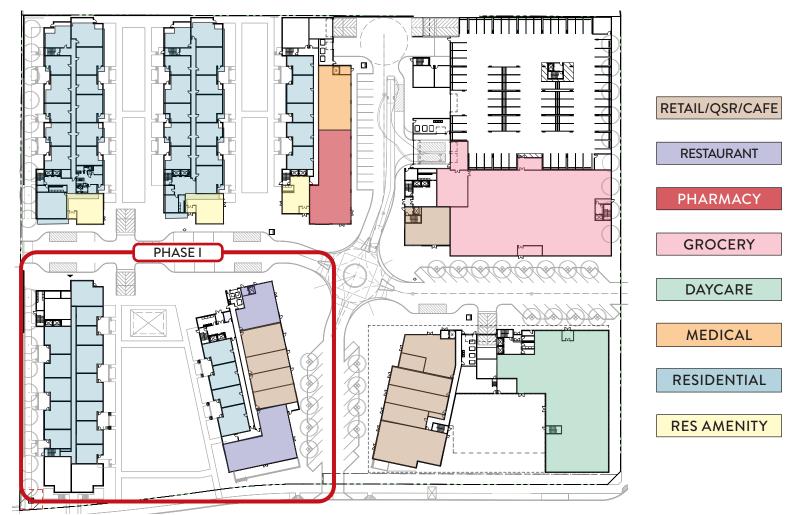

# **ASPEN VILLAGE** 17th & 80th SW, Calgary

## PHASE I TARGETED USES:

food & beverage, specialty food, beauty / esthetics, pet service, apparel and home goods