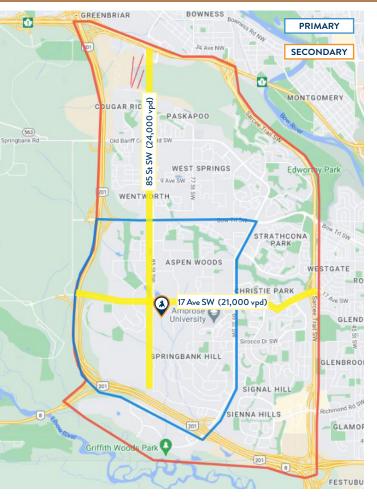

#### **DEMOGRAPHIC DATA:**

#### POPULATION

 Primary:
 21,953

 Secondary:
 69,112

 Calgary:
 1,306,784

 Primary:
 \$ 230,722

 Secondary:
 \$ 191,883

 Calgary:
 \$ 129,000

#### AVG ANNUAL HOUSEHOLD SPENDING

 Primary:
 \$ 196,272

 Secondary:
 \$ 161,392

 Calgary:
 \$ 109,738

#### AVG ANNUAL HOUSEHOLD SPENDING ON RESTAURANT MEALS

| Primary:   | \$ 5,474 |
|------------|----------|
| Secondary: | \$ 4,501 |
| Calgary:   | \$ 3,061 |

### AVG ANNUAL HOUSEHOLD SPENDING ON HEALTH CARE

**AVG HOUSEHOLD INCOME:** 

| Primary:   | \$ 4,828 |
|------------|----------|
| Secondary: | \$ 3,970 |
| Calgary:   | \$ 2,699 |

#### AVG ANNUAL HOUSEHOLD SPENDING ON FOOD PURCHASED FROM STORES

| Primary:   | \$ 15,714 |
|------------|-----------|
| Secondary: | \$ 12,921 |
| Calgary:   | \$ 8,786  |

The information contained herein is confidential and provided solely for review purposes. It is not to be used for any other purpose or made available to any other person without the prior written consent of Taurus Property Group. The information was compiled from data furnished by sources deemed reliable. Every effort has been made to ensure accuracy of the information at the time of it compilation, but it is not guaranteed and no representation or warranty as to its accuracy or completeness is implied.