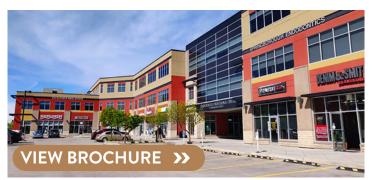

## SPRINGBOROUGH CENTRE - SW CALGARY

#### AVAILABILITY: 2nd floor: 3,065 sq ft 3rd floor: 770 sq ft ; 1,400 sq ft ; 2,766 sq ft

#### COMMENTS

- Situated in West Calgary, just off 69<sup>th</sup> Street and 17<sup>th</sup> Avenue SW
- Within the epicenter of the city's most affluent neighbourhoods in terms of education and average income levels
- Abundant surface parking for staff and visitors
- Four schools and universities within one block of the centre with over 4,000 students
- Close proximity to the 69 Street LRT station