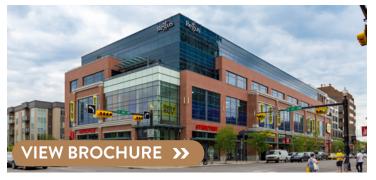

## BROOKFIELD PLACE - DOWNTOWN CALGARY

#### AVAILABILITY: Main: 2,300 sq ft Food Court: 452 sq ft (kiosk)

#### COMMENTS

- In the heart of downtown located along the LRT line and connected directly to Stephen Avenue Place and Bow Valley Square through the Plus 15 network
- Over 2,200 people working in the tower per weekday
- Co-tenancies: Hula Poke, Dirtbelly, Deville, Chachi's, Canadian Crew Barbershop and Dr.Chong's Chiropractic Care