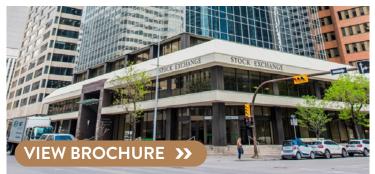

## STOCK EXCHANGE - DOWNTOWN CALGARY

#### **AVAILABILITY:** 1,028 sq ft ; 4,693 sq ft

#### COMMENTS

- 13-storey, office tower located on the corner of 2nd Street and 5th Avenue SW with over 10,000 square feet of retail servicing an employment population greater than 20,000
- Directly connected to Calgary Place, Canada Place and Fifth Avenue Place via Plus 15

#### CONTACT: HEATHER WIETZEL | <u>hwietzel@taurusgroup.com</u> | 403.206.6046 | <u>www.taurusgroup.com</u>

| SW & SE CALGARY  | NW & NE CALGARY | DOWNTOWN CALGARY |
|------------------|-----------------|------------------|
| FEATURED LISTING | MEDICINE HAT    | 100% LEASED      |