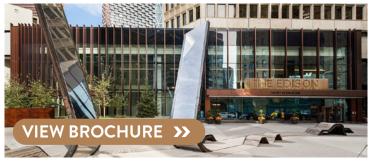

## THE EDISON - DOWNTOWN CALGARY

#### AVAILABILITY: 5,300 sq ft

#### COMMENTS

• 28-storey office tower located on the corner of 1st Street and 9th Avenue SW, in Calgary's downtown commercial district

- Renovated and repositioned in 2017 to attract creative and tech industries office component currently 80% leased
- Offers a variety of amenities, dedicated for building tenants, including an iron lab fitness facility, golf simulator, basketball court, outdoor patio and café with views from the 28th level

CONTACT: BERNIE BAYER | bbayer@taurusgroup.com | 403.206.2131 | www.taurusgroup.com