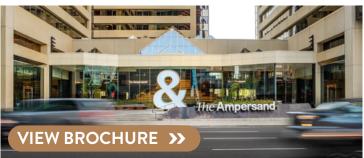

## THE AMPERSAND - DOWNTOWN CALGARY

#### AVAILABILITY: 724 sq ft

#### COMMENTS

- Three tower, A-class office complex that was recently renovated to showcase a 20,000 square foot, glass atrium that includes a library, social staircase, café and food-truck market
- Connected to the TransCanada building and The Harmony Parkade through the Plus 15
- Steps away from Chinatown, Eau Claire, the Bow River pathway and East Village

#### CONTACT: BERNIE BAYER | bbayer@taurusgroup.com | 403.206.2131 | www.taurusgroup.com