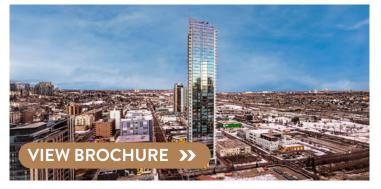

# **444 FIFTH** DOWNTOWN CALGARY

#### PROPERTY HIGHLIGHTS

- A 23-storey office tower in downtown Calgary on the corner of 5th Avenue and 4th Street SW
- Directly plus 15 connected to Chevron Plaza, Roslyn Building and Fourth & Fourth accumulating to over 20,500 pedestrians daily
- Plus 15 access to CNRL Centre (formerly Shell Centre) and the Core Shopping Centre
- Targeting a food service amenity on plus 15

# SPACE FOR LEASE AVAILABLE 1,312 square feet ADDRESS 444 5 Avenue SW, Calgary, AB LANDLORD Aspen Properties YEAR BUILT 1972; Renovated 2014 SW & SE CALGARY NW & NE CALGARY

| SW & SE CALGARY  | NW & NE CALGARY | DOWNTOWN CALGARY |
|------------------|-----------------|------------------|
| FEATURED LISTING | MEDICINE HAT    | 100% LEASED      |