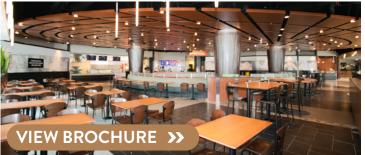

## BROOKFIELD PLACE - DOWNTOWN CALGARY

#### AVAILABILITY: Main: 2,300 sq ft Food Court: 452 sq ft (kiosk)

#### COMMENTS

- In the heart of downtown located along the LRT line and connected directly to Stephen Avenue Place and Bow Valley Square through the Plus 15 network
- Over 2,200 people working in the tower per weekday
- Co-tenancies: Hula Poke, Dirtbelly, Deville, Chachi's, Canadian Crew Barbershop and Dr.Chong's Chiropractic Care

#### CONTACT: HEATHER WIETZEL | hwietzel@taurusgroup.com | 403.206.6046 | www.taurusgroup.com