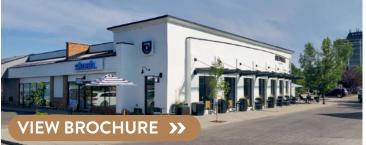

# **444 FIFTH** DOWNTOWN CALGARY

#### PROPERTY HIGHLIGHTS

- A 23-storey office tower in downtown Calgary on the corner of 5th Avenue and 4th Street SW
- Directly plus 15 connected to Chevron Plaza, Roslyn Building and Fourth & Fourth accumulating to over 20,500 pedestrians daily
- Plus 15 access to CNRL Centre (formerly Shell Centre) and the Core Shopping Centre
- Targeting a food service amenity on plus 15

# SPACE FOR LEASE AVAILABLE 1,312 square feet ADDRESS 444 5 Avenue SW, Calgary, AB LANDLORD Aspen Properties YEAR BUILT 1972; Renovated 2014 SW & SE CALGARY NW & NE CALGARY

| SW & SE CALGARY  | NW & NE CALGARY | DOWNTOWN CALGARY |
|------------------|-----------------|------------------|
| FEATURED LISTING | MEDICINE HAT    | 100% LEASED      |