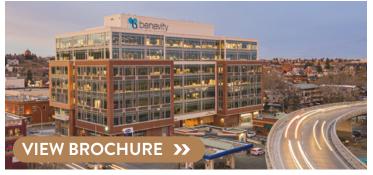

w.taurusgroup.com</u>

| SW & SE CALGARY  | NW & NE CALGARY | DOWNTOWN CALGARY |
|------------------|-----------------|------------------|
| FEATURED LISTING | MEDICINE HAT    | 100% LEASED      |

## UXBOROUGH - NORTHWEST CALGARY

#### AVAILABILITY: Phase 1: 1,740 sq ft



#### COMMENTS

- Exceptional mixed-use development located immediately across from Foothills Medical Centre and Calgary Cancer Center
- Exposure to over 54,000 vehicles daily on the TransCanada Highway and high volumes of pedestrian traffic accessing the nearby hospital and university
- Co-tenancies: Willowbrae Daycare, Good Habit Co

CONTACT: BERNIE BAYER | <u>bbayer@taurusgroup.com</u> | 403.206.2131 | <u>www.taurusgroup.com</u>

## MEREDITH BLOCK - NORTHEAST CALGARY

#### **AVAILABILITY:** 2,800 sq ft ; 4,051 sq ft



#### COMMENTS

- Mixed-use building nestled between 4th Street NE and Edmonton Trail, fronting onto Meredith Road NE
- Less than a 15 min walk to downtown and 5 min walk to Bridgeland LRT station
- Targeted uses: health & beauty, specialty medical, food & beverage and pet services

CONTACT: HEATHER WIETZEL | hwietzel@taurusgroup.com | 403.206.6046 | www.taurusgroup.com

| SW & SE CALGARY  | NW & NE CALGARY | DOWNTOWN CALGARY |
|------------------|-----------------|------------------|
| FEATURED LISTING | MEDICINE HAT    | 100% LEASED      |

#### OCT 2024

## BROOKFIELD PLACE - DOWNTOWN CALGARY

#### AVAILABILITY: Main: 2,300 sq ft Food Court: 452 sq ft (kiosk)



#### COMMENTS

- In the heart of downtown located along the LRT line and connected directly to Stephen Avenue Place and Bow V