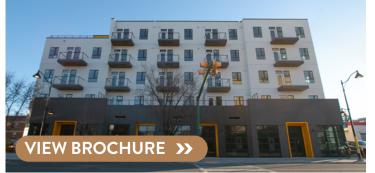

## SOLO ON FOURTH - SOUTHWEST CALGARY

AVAILABILITY: 1,179 - 2,056 sq ft

#### COMMENTS

- Five-storey apartment situated in Mission, on the corner of 19th Avenue and 4th Street SW, with retail podium at its base
- Excellent profile to busy fourth street's 'Restaurant Row', which handles 15,000 vehicles daily
- Targeted uses: sit down restaurant, quick service restaurant, pet, beauty/wellness, medical, boutique fitness