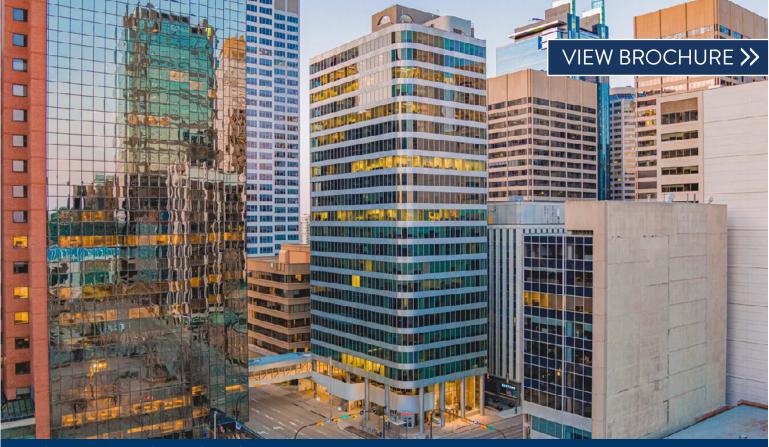

# **444 FIFTH** DOWNTOWN CALGARY

#### PROPERTY HIGHLIGHTS

- A 23-storey office tower in downtown Calgary on the corner of 5th Avenue and 4th Street SW
- Directly plus 15 connected to Chevron Plaza, Roslyn Building and Fourth & Fourth accumulating to over 20,500 pedestrians daily
- Plus 15 access to CNRL Centre (formerly Shell Centre) and the Core Shopping Centre
- Targeting a food service amenity on plus 15

# SPACE FOR LEASE AVAILABLE 1,312 square feet ADDRESS 444 5 Avenue SW, Calgary, AB LANDLORD Aspen Properties YEAR BUILT 1972; Renovated 2014 SW & SE CALGARY NW & NE CALGARY

| SW & SE CALGARY  | NW & NE CALGARY | DOWNTOWN CALGARY |
|------------------|-----------------|------------------|
| FEATURED LISTING | MEDICINE HAT    | 100% LEASED      |