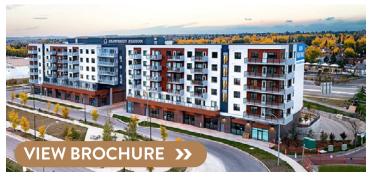

## SHAWNESSY STATION - SOUTHEAST CALGARY

#### AVAILABILITY: 1,206 sq ft

#### COMMENTS

- Three-phase, mixed-use development along Macleod Trail with 169 residential suites above 22,704 sf of main-level retail in first phase
- Exposure to over 90,000 vehicles daily and high volumes of pedestrian traffic with LRT Station directly adjacent from site
- Targeted Uses: coffee, specialty food, pet, pharmacy