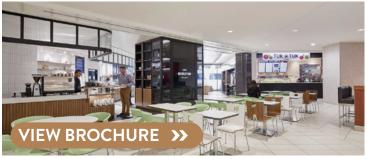

## FIFTH AVENUE PLACE - DOWNTOWN CALGARY

#### AVAILABILITY: Main Level: 2,950 sq ft Plus 15: 975 sq ft ; 485 sq ft (Food Court)

#### COMMENTS

- Two tower complex encompassing 1.5 million sq ft of office space with 43,000 sq ft of retail area
- Retail podium includes a large food court, drug store and several other amenity retailers
- Centrally located and connected in all four directions to the Plus 15
- Co-tenancies: Oeb Breakfast, Subway, Servus, Mercatino, Monogram

CONTACT: HEATHER WIETZEL | <u>hwietzel@taurusgroup.com</u> | 403.206.6046 | <u>www.taurusgroup.com</u>