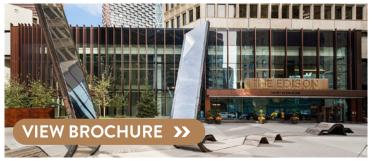

# THE EDISON - DOWNTOWN CALGARY

### AVAILABILITY: 5,300 sq ft

### COMMENTS

• 28-storey office tower located on the corner of 1st Street and 9th Avenue SW, in Calgary's downtown commercial district

- Renovated and repositioned in 2017 to attract creative and tech industries office component currently 80% leased
- Offers a variety of amenities, dedicated for building tenants, including an iron lab fitness facility, golf simulator, basketball court, outdoor patio and café with views from the 28th level

CONTACT: BERNIE BAYER | bbayer@taurusgroup.com | 403.206.2131 | www.taurusgroup.com