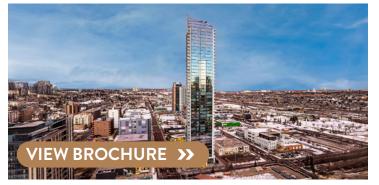

# ELEVEN - SOUTHWEST CALGARY

### AVAILABILITY: 1,314 sq ft ; 1,327 sq ft ; 2,303 sq ft

### COMMENTS

- 44-storey development on the corner of 11th Ave & 11th St SW, with a retail podium at the base of a residential tower
- Over 26,000 vehicles and 7,000 pedestrians passing site daily
- 7,400 residential units within a three block radius
- Co-tenancies: Offline Wellness Club and Sienna Nail & Beauty Bar

CONTACT: HEATHER WIETZEL | <u>hwietzel@taurusgroup.com</u> | 403.206.6046 | <u>www.taurusgroup.com</u>