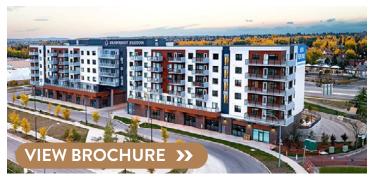

# SHAWNESSY STATION - SOUTHEAST CALGARY

# AVAILABILITY: 1,206 sq ft

### COMMENTS

- Three-phase, mixed-use development along Macleod Trail with 169 residential suites above 22,704 sf of main-level retail in first phase
- Exposure to over 90,000 vehicles daily and high volumes of pedestrian traffic with LRT Station directly adjacent from site
- Targeted Uses: coffee, specialty food, pet, pharmacy