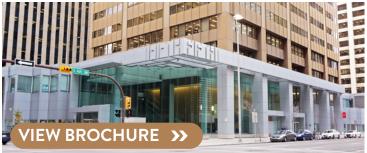

# 444 FIFTH - DOWNTOWN CALGARY

### AVAILABILITY: Plus 15: 1,312 sq ft

# COMMENTS

- 23-storey office tower in downtown Calgary on the corner of 5th Avenue and 4th Street SW
- Directly plus 15 connected to Chevron Plaza, Roslyn Building and Fourth & Fourth - accumulating over 20,000 pedestrians daily
- Targeting a food service amenity on plus 15

CONTACT: HEATHER WIETZEL | <u>hwietzel@taurusgroup.com</u> | 403.206.6046 | <u>www.taurusgroup.com</u>