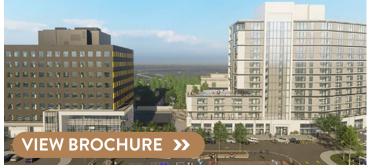

# BROOKFIELD PLACE - DOWNTOWN CALGARY

### AVAILABILITY: Main: 2,300 sq ft Food Court: 452 sq ft (kiosk)

### COMMENTS

- In the heart of downtown located along the LRT line and connected directly to Stephen Avenue Place and Bow Valley Square through the Plus 15 network
- Over 2,200 people working in the tower per weekday
- Co-tenancies: Hula Poke, Dirtbelly, Deville, Chachi's, Canadian Crew Barbershop and Dr.Chong's Chiropractic Care