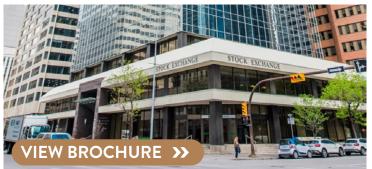

# STOCK EXCHANGE - DOWNTOWN CALGARY

# AVAILABILITY: 1,028 sq ft ; 4,693 sq ft

# COMMENTS

- 13-storey, office tower located on the corner of 2nd Street and 5th Avenue SW with over 10,000 square feet of retail servicing an employment population greater than 20,000
- Directly connected to Calgary Place, Canada Place and Fifth Avenue Place via Plus 15

#### CONTACT: HEATHER WIETZEL | hwietzel@taurusgroup.com | 403.206.6046 | www.taurusgroup.com