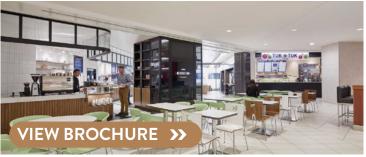

# SHAWNESSY STATION - SOUTHEAST CALGARY

# AVAILABILITY: 1,206 sq ft

### COMMENTS

- Three-phase, mixed-use development along Macleod Trail with 169 residential suites above 22,704 sf of main-level retail in first phase
- Exposure to over 90,000 vehicles daily and high volumes of pedestrian traffic with LRT Station directly adjacent from site
- Targeted Uses: coffee, specialty food, pet, pharmacy

#### CONTACT: HEATHER WIETZEL | hwietzel@taurusgroup.com | 403.206.6046 | www.taurusgroup.com

| SW & SE CALGARY  | NW & NE CALGARY | DOWNTOWN CALGARY |
|------------------|-----------------|------------------|
| FEATURED LISTING | MEDICINE HAT    | 100% LEASED      |