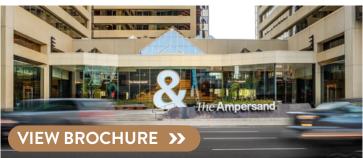

# THE AMPERSAND - DOWNTOWN CALGARY

# AVAILABILITY: 724 sq ft

### COMMENTS

- Three tower, A-class office complex that was recently renovated to showcase a 20,000 square foot, glass atrium that includes a library, social staircase, café and food-truck market
- Connected to the TransCanada building and The Harmony Parkade through the Plus 15
- Steps away from Chinatown, Eau Claire, the Bow River pathway and East Village

CONTACT: BERNIE BAYER | bbayer@taurusgroup.com | 403.206.2131 | www.taurusgroup.com