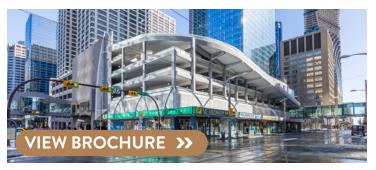

# BOW PARKADE - DOWNTOWN CALGARY

AVAILABILITY: 1,000 sq ft ; 2,627 sq ft

### COMMENTS

- The 846 stall Bow Parkade is located on a prominent corner beside Calgary's tallest tower, Brookfield Place Calgary
- Directly adjacent from the LRT station and connected to Intact Place and Brookfield Place via the Plus 15
- Car rental opportunity available

CONTACT: BRITTANY BAKER | bbaker@taurusgroup.com | 403.629.4662 | www.taurusgroup.com