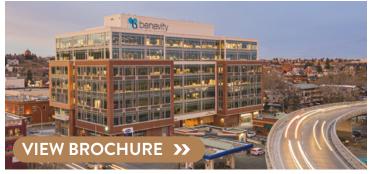

# MEREDITH BLOCK - NORTHEAST CALGARY

# **AVAILABILITY:** 2,800 sq ft ; 4,051 sq ft

### COMMENTS

- Mixed-use building nestled between 4th Street NE and Edmonton Trail, fronting onto Meredith Road NE
- Less than a 15 min walk to downtown and 5 min walk to Bridgeland LRT station
- Targeted uses: health & beauty, specialty medical, food & beverage and pet services