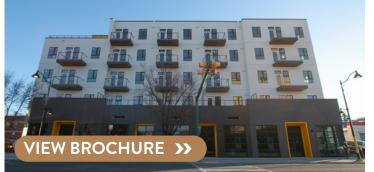

# SOLO ON FOURTH - SOUTHWEST CALGARY

AVAILABILITY: 1,179 - 2,056 sq ft

#### COMMENTS

- Five-storey apartment situated in Mission, on the corner of 19th Avenue and 4th Street SW, with retail podium at its base
- Excellent profile to busy fourth street's 'Restaurant Row', which handles 15,000 vehicles daily
- Targeted uses: sit down restaurant, quick service restaurant, pet, beauty/wellness, medical, boutique fitness

#### CONTACT: BERNIE BAYER | bbayer@taurusgroup.com | 403.206.2131 | www.taurusgroup.com

| SW & SE CALGARY  | NW & NE CALGARY | DOWNTOWN CALGARY |
|------------------|-----------------|------------------|
| FEATURED LISTING | MEDICINE HAT    | 100% LEASED      |