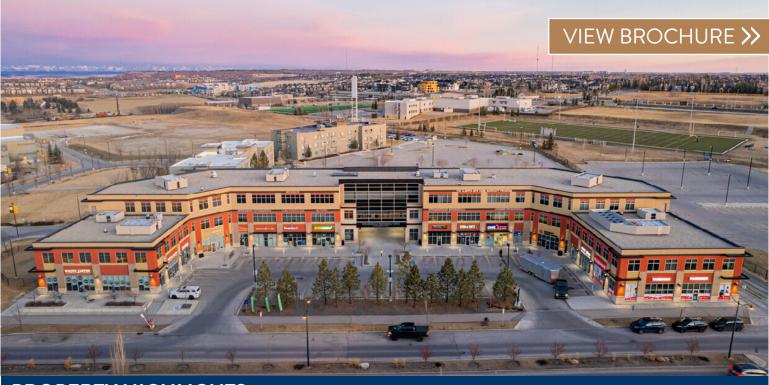

# SOUTHWEST CALGARY

# **PROPERTY HIGHLIGHTS**

- Situated in west Calgary and includes a variety of medical, educational and food & beverages uses
- Located in one of the most affluent areas in Calgary, with average household incomes over \$214,323 in primary trade area
- Close proximity to the 69 Street LRT station, with a daily ridership of approximately 12,000 people
- 4,200+ students attend school or university within one block
- 324 surface parking stalls available on site

# SPACE FOR LEASE

- AVAILABLE 770 3,065 square feet ADDRESS 30 Springborough Blvd SW, Calgary, AB
- LANDLORD Springborough Plaza Joint Venture Ltd.
- YEAR BUILT 2010

HEATHER WIETZEL 403.206.6046 hwietzel@taurusgroup.com www.taurusgroup.com