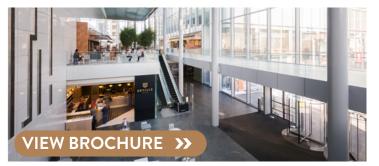

# THE AMPERSAND - DOWNTOWN CALGARY

# AVAILABILITY: 724 sq ft

### COMMENTS

- Three tower, A-class office complex that was recently renovated to showcase a 20,000 square foot, glass atrium that includes a library, social staircase, café and food-truck market
- Connected to the TransCanada building and The Harmony Parkade through the Plus 15
- Steps away from Chinatown, Eau Claire, the Bow River pathway and East Village

CONTACT: BERNIE BAYER | bbayer@taurusgroup.com | 403.206.2131 | www.taurusgroup.com