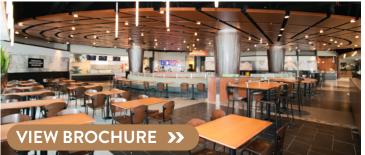

# FIFTH AVENUE PLACE - DOWNTOWN CALGARY

# AVAILABILITY: Main Level: 2,950 sq ft Plus 15: 975 sq ft ; 485 sq ft (Food Court)

#### COMMENTS

- Two tower complex encompassing 1.5 million sq ft of office space with 43,000 sq ft of retail area
- Retail podium includes a large food court, drug store and several other amenity retailers
- Centrally located and connected in all four directions to the Plus 15
- Co-tenancies: Oeb Breakfast, Subway, Servus, Mercatino, Monogram

#### CONTACT: HEATHER WIETZEL | hwietzel@taurusgroup.com | 403.206.6046 | www.taurusgroup.com

| SW & SE CALGARY  | NW & NE CALGARY | DOWNTOWN CALGARY |
|------------------|-----------------|------------------|
| FEATURED LISTING | MEDICINE HAT    | 100% LEASED      |