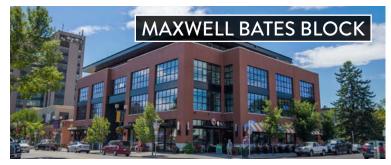

### **MEREDITH BLOCK** - NORTHEAST CALGARY

AVAILABILITY: 2,800 sq ft; 4,051 sq ft

#### **COMMENTS**

- Mixed-use building nestled between 4th Street NE and Edmonton Trail, fronting onto Meredith Road NE
- Less than a 15 min walk to downtown and 5 min walk to Bridgeland LRT station
- Targeted uses: health & beauty, specialty medical, food & beverage and pet services