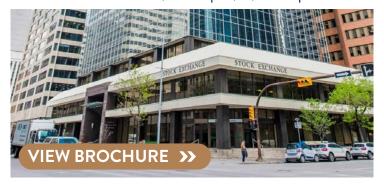

### STOCK EXCHANGE - DOWNTOWN CALGARY

**AVAILABILITY:** 1,028 sq ft; 4,693 sq ft

#### **COMMENTS**

- 13-storey, office tower located on the corner of 2nd Street and 5th Avenue SW with over 10,000 square feet of retail servicing an employment population greater than 20,000
- Directly connected to Calgary Place, Canada Place and Fifth Avenue Place via Plus 15