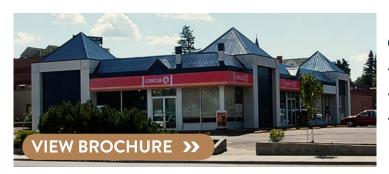

# 102 6 AVENUE SE - MEDICINE HAT

AVAILABILITY: 1,388 sq ft

### **COMMENTS**

- Prominent corner site at SW corner of 6th Avenue and 1 Street SE
- · Excellent on-site parking
- Close proximity to City Hall, Law Courts and Riverside Veteran's Memorial Park

CONTACT: BRITTANY BAKER | bbaker@taurusgroup.com | 403.629.4662 | www.taurusgroup.com