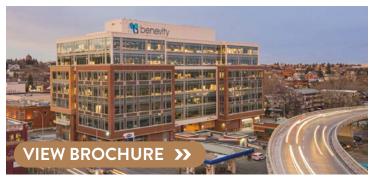

# **GULF CANADA SQUARE** - DOWNTOWN CALGARY

**AVAILABILITY:** Plus 15: 345 - 4,490 sq ft

#### **COMMENTS**

- 20-storey office tower in downtown commercial district, with close proximity to Stephen Avenue and The Core Shopping Centre
- Connected to Bankers Hall and City Centre Parkade via Plus 15 network, which averages more than 25,500 pedestrians daily
- Two-level retail podium currently under renovation
- Co-tenancies: Tim Hortons, Alforno Bakery, World Gym, Pronto Pizza-Pasta, LifeMark & more!