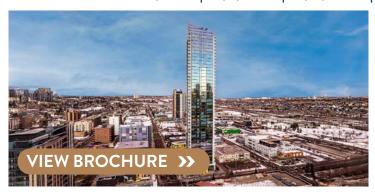

### **BROOKFIELD PLACE** - DOWNTOWN CALGARY

AVAILABILITY: Main: 2,300 sq ft Food Court: 452 sq ft (kiosk)

#### **COMMENTS**

- In the heart of downtown located along the LRT line and connected directly to Stephen Avenue Place and Bow Valley Square through the Plus 15 network
- Over 2,200 people working in the tower per weekday
- Co-tenancies: Hula Poke, Dirtbelly, Deville, Chachi's, Canadian Crew Barbershop and Dr.Chong's Chiropractic Care

CONTACT: BRITTANY BAKER | bbaker@taurusgroup.com | 403.629.4662 | www.taurusgroup.com