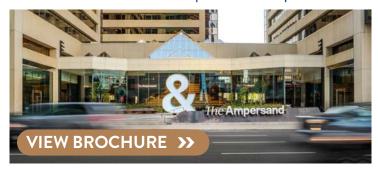

### THE AMPERSAND - DOWNTOWN CALGARY

AVAILABILITY: 724 sq ft; 4,436 sq ft

#### **COMMENTS**

- Three tower, A-class office complex that was recently renovated to showcase a 20,000 square foot, glass atrium that includes a library, social staircase, café and food-truck market
- Connected to the TransCanada building and The Harmony Parkade through the Plus 15
- Steps away from Chinatown, Eau Claire, the Bow River pathway and East Village

CONTACT: BERNIE BAYER | bbayer@taurusgroup.com | 403.206.2131 | www.taurusgroup.com