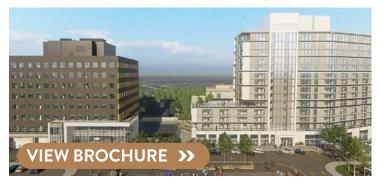

### **BROOKFIELD PLACE** - DOWNTOWN CALGARY

AVAILABILITY: Main: 2,300 sq ft Food Court: 452 sq ft (kiosk)

#### **COMMENTS**

- In the heart of downtown located along the LRT line and connected directly to Stephen Avenue Place and Bow Valley Square through the Plus 15 network
- Over 2,200 people working in the tower per weekday
- Co-tenancies: Hula Poke, Dirtbelly, Deville, Chachi's, Canadian Crew Barbershop and Dr.Chong's Chiropractic Care