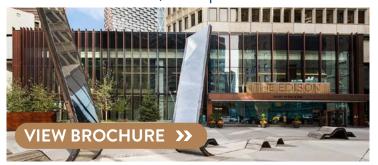

### THE EDISON - DOWNTOWN CALGARY

AVAILABILITY: 5,300 sq ft

### **COMMENTS**

- 28-storey office tower located on the corner of 1st Street and 9th Avenue SW, in Calgary's downtown commercial district
- Renovated and repositioned in 2017 to attract creative and tech industries - office component currently 80% leased
- Offers a variety of amenities, dedicated for building tenants, including an iron lab fitness facility, golf simulator, basketball court, outdoor patio and café with views from the 28th level