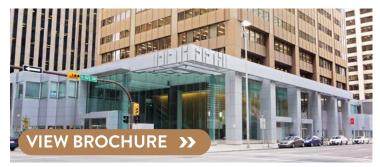

# **GULF CANADA SQUARE** - DOWNTOWN CALGARY

**AVAILABILITY:** Plus 15: 345 - 4,490 sq ft

#### **COMMENTS**

- 20-storey office tower in downtown commercial district, with close proximity to Stephen Avenue and The Core Shopping Centre
- Connected to Bankers Hall and City Centre Parkade via Plus 15 network, which averages more than 25,500 pedestrians daily
- Two-level retail podium currently under renovation
- Co-tenancies: Tim Hortons, Alforno Bakery, World Gym, Pronto Pizza-Pasta, LifeMark & more!

CONTACT: HEATHER WIETZEL | hwietzel@taurusgroup.com | 403.206.6046 | www.taurusgroup.com