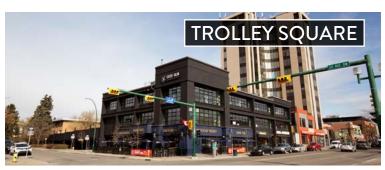

### **KEYNOTE R2** - SOUTHWEST CALGARY

AVAILABILITY: 4,787 sq ft

#### **COMMENTS**

- Fully built out restaurant space available
- Mixed-use building within the Keynote Urban Village complex
- Comprised of two residential towers with 250 suites
- Located in Victoria Park, facing 11th Avenue SE a major traffic artery in the neigbourhood