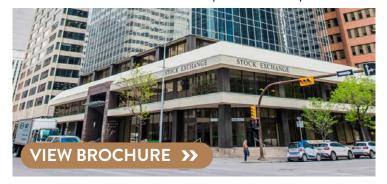

### STOCK EXCHANGE - DOWNTOWN CALGARY

**AVAILABILITY:** 1,028 sq ft; 3,692 sq ft

#### **COMMENTS**

- 13-storey, office tower located on the corner of 2nd Street and 5th Avenue SW with over 10,000 square feet of retail servicing an employment population greater than 20,000
- Directly connected to Calgary Place, Canada Place and Fifth Avenue Place via Plus 15