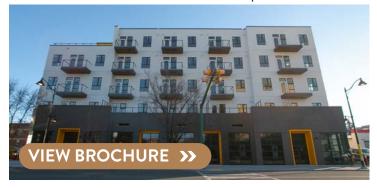

### **ELEVEN** - SOUTHWEST CALGARY

**AVAILABILITY:** 1,314 sq ft; 1,327 sq ft; 2,303 sq ft

#### **COMMENTS**

- 44 storey residential tower on the corner of 11th Avenue and 11th Street SW, with retail podium at its base
- Five minute walk from EB Downtown West-Kerby CTrain Station, Millennium Park and Bow River Parthway
- Targeted uses: quick service & sit down restaurants, specialty food, pet, beauty/wellness, medical, education, home furnishings, recreation/sport