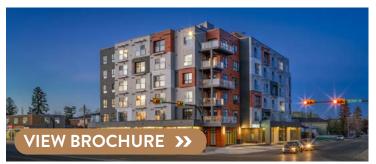

### **CATALYST** - NORTHWEST CALGARY

**AVAILABILITY:** 1,141 sq ft

#### **COMMENTS**

- Six storey mixed-use development with 75 apartments above 6,200 square feet of main floor retail space
- On the corner of 14th Street and 20th Avenue, with 40,000 vehicles passing intersection and 10 min walk from SAIT
- 22 visitor parking stalls available & ample surrounding street parking