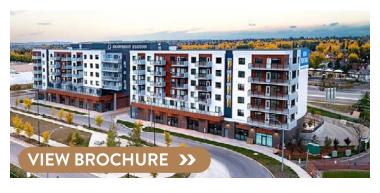

### **SHAWNESSY STATION** - SOUTHEAST CALGARY

ONE BAY REMAINING

**AVAILABILITY:** 1,206 sq ft

### COMMENTS

- Three-phase, mixed-use development along Macleod Trail with 169 residential suites above 22,704 sf of main-level retail in first phase
- Exposure to over 90,000 vehicles daily and high volumes of pedestrian traffic with LRT Station directly adjacent from site
- Targeted Uses: coffee, specialty food, pet, pharmacy