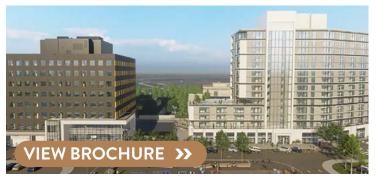

### **BROOKFIELD PLACE** - DOWNTOWN CALGARY

AVAILABILITY: Main: 2,300 sq ft Food Court: 452 sq ft (kiosk)

#### **COMMENTS**

- In the heart of downtown located along the LRT line and connected directly to Stephen Avenue Place and Bow Valley Square through the Plus 15 network
- Over 2,200 people working in the tower per weekday
- Co-tenancies: Hula Poke, Dirtbelly, Deville, Chachi's, Canadian Crew Barbershop and Dr.Chong's Chiropractic Care