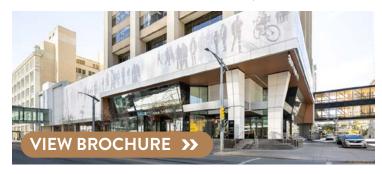

### STEPHEN AVENUE PLACE - DOWNTOWN CALGARY

**AVAILABILITY:** 582 - 9,261 sq ft

### COMMENTS

- Three level, high profile retail podium at the base of a 40 floor office tower with direct access to Stephen Avenue
- Centrally located in Calgary's downtown core; connected to The Bay, The Core and Brookfield Place via Plus 15
- Recent extensive renovation, including main level restaurant, Barbarella; a future Plus 15 food hall; and 40th floor restaurant, Major Tom, listed as one of 'Canada's Top 100 Best Restaurants in 2022'