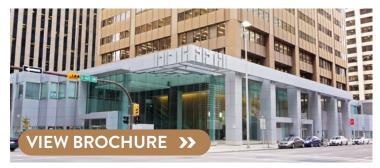

### THE EDISON - DOWNTOWN CALGARY

AVAILABILITY: 5,300 sq ft

### **COMMENTS**

- 28-storey office tower located on the corner of 1st Street and 9th Avenue SW, in Calgary's downtown commercial district
- Renovated and repositioned in 2017 to attract creative and tech industries - office component currently 80% leased
- Offers a variety of amenities, dedicated for building tenants, including an iron lab fitness facility, golf simulator, basketball court, outdoor patio and café with views from the 28th level