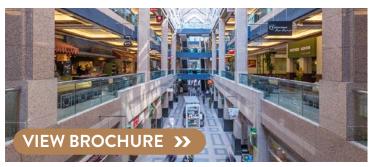

### FIFTH AVENUE PLACE - DOWNTOWN CALGARY

AVAILABILITY: Main Level: 2,950 sq ft Food Court: 975 sq ft; 485 sq ft

#### **COMMENTS**

- Two tower complex encompassing 1.5 million sq ft of office space with 43,000 sq ft of retail area
- Retail podium includes a large food court, drug store and several other amenity retailers
- Centrally located and connected in all four directions to the Plus 15
- Co-tenancies: Oeb Breakfast, Subway, Servus, Mercatino, Monogram

CONTACT: BRITTANY BAKER | bbaker@taurusgroup.com | 403.629.4662 | www.taurusgroup.com