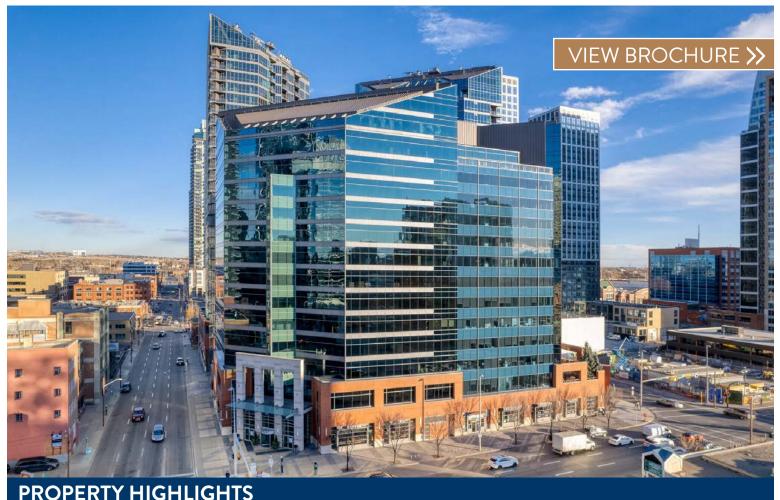

# TRANSALTA PLACE

## SOUTHWEST CALGARY

### **PROPERTY HIGHLIGHTS**

- Mixed-use building within the Keynote Urban Village complex in Victoria Park, facing 11th Ave SE
- Strong traffic counts with over 40,000 vehicles and 10,000 pedestrians passing the site daily
- Convenient proximity to downtown core, LRT, Calgary Stampede grounds, Arts Commons and MNP Community & Sport Centre
- Targeted uses: specialty medical, health & beauty, amenity services