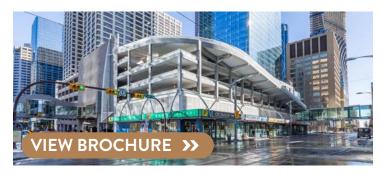

## **BOW PARKADE** - DOWNTOWN CALGARY

AVAILABILITY: 1,000 sq ft; 2,627 sq ft

#### **COMMENTS**

- The 846 stall Bow Parkade is located on a prominent corner beside Calgary's tallest tower, Brookfield Place Calgary
- Directly adjacent from the LRT station and connected to Intact Place and Brookfield Place via the Plus 15
- Car rental opportunity available