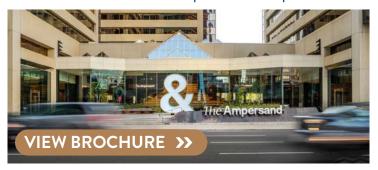

## THE AMPERSAND - DOWNTOWN CALGARY

AVAILABILITY: 724 sq ft; 4,436 sq ft

#### **COMMENTS**

- Three tower, A-class office complex that was recently renovated to showcase a 20,000 square foot, glass atrium that includes a library, social staircase, café and food-truck market
- Connected to the TransCanada building and The Harmony Parkade through the Plus 15
- Steps away from Chinatown, Eau Claire, the Bow River pathway and East Village

CONTACT: BERNIE BAYER | bbayer@taurusgroup.com | 403.206.2131 | www.taurusgroup.com