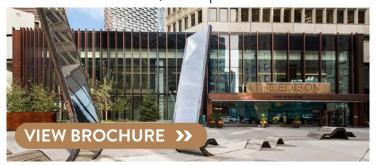

### THE EDISON - DOWNTOWN CALGARY

AVAILABILITY: 5,300 sq ft

### **COMMENTS**

- 28-storey office tower located on the corner of 1st Street and 9th Avenue SW, in Calgary's downtown commercial district
- Renovated and repositioned in 2017 to attract creative and tech industries - office component currently 80% leased
- Offers a variety of amenities, dedicated for building tenants, including an iron lab fitness facility, golf simulator, basketball court, outdoor patio and café with views from the 28th level

CONTACT: BERNIE BAYER | bbayer@taurusgroup.com | 403.206.2131 | www.taurusgroup.com