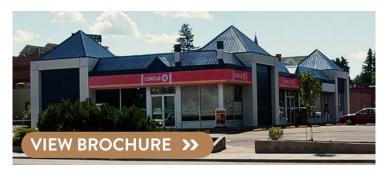

## 102 6 AVENUE SE - MEDICINE HAT

AVAILABILITY: 1,388 sq ft

### **COMMENTS**

- Prominent corner site at SW corner of 6th Avenue and 1 Street SE
- · Excellent on-site parking
- Close proximity to City Hall, Law Courts and Riverside Veteran's Memorial Park

| SW & SE CALGARY  | NW & NE CALGARY | DOWNTOWN CALGARY |
|------------------|-----------------|------------------|
| FEATURED LISTING | MEDICINE HAT    | 100% LEASED      |