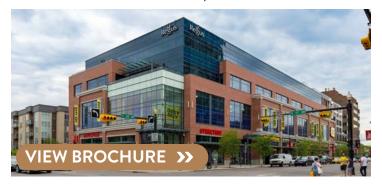

### **BROOKFIELD PLACE** - DOWNTOWN CALGARY

AVAILABILITY: Main: 2,300 sq ft Food Court: 452 sq ft (kiosk)

#### **COMMENTS**

- In the heart of downtown located along the LRT line and connected directly to Stephen Avenue Place and Bow Valley Square through the Plus 15 network
- Over 2,200 people working in the tower per weekday
- Co-tenancies: Hula Poke, Dirtbelly, Deville, Chachi's, Canadian Crew Barbershop and Dr.Chong's Chiropractic Care