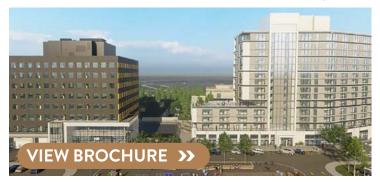

# **UXBOROUGH** - NORTHWEST CALGARY

AVAILABILITY: Phase 1: 1,150 - 9,400 sq ft

### **COMMENTS**

- Exceptional mixed-use development located immediately across from Foothills Medical Centre and Calgary Cancer Center
- Exposure to over 54,000 vehicles daily on the TransCanada Highway and high volumes of pedestrian traffic accessing the nearby hospital and university
- Co-tenancies: Willowbrae Daycare, Good Habit Co

CONTACT: BERNIE BAYER | bbayer@taurusgroup.com | 403.206.2131 | www.taurusgroup.com