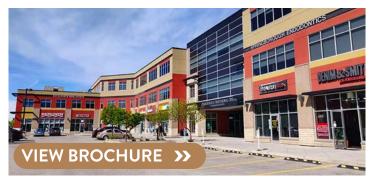

# WILLOW PARK VILLAGE - SOUTHEAST CALGARY

AVAILABILITY: 2,972 sq ft

#### **COMMENTS**

- 112,000 sq ft open-air shopping mall on Macleod Trail, shadow anchored by South Centre Mall
- Primarily local boutiques offering a wide variety of products with 15 retailers exclusive to the centre
- Co-tenants include: Deville Coffee, Cobs Bread, Belmont Diner Code Ninjas, Crave Cupcakes and more!

CONTACT: BONNIE COOKE | bcooke@taurusgroup.com | 403.206.2137 | www.taurusgroup.com