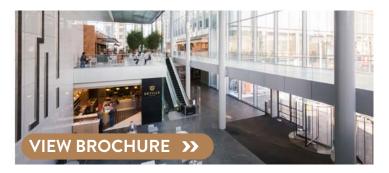

### **BROOKFIELD PLACE** - DOWNTOWN CALGARY

AVAILABILITY: Main: 2,300 sq ft; 275 sq ft Food Court: 452 sq ft (kiosk)

#### **COMMENTS**

- In the heart of downtown located along the LRT line and connected directly to Stephen Avenue Place and Bow Valley Square through the Plus 15 network
- Over 2,200 people working in the tower per weekday
- Co-tenancies: Hula Poke, Dirtbelly, Deville, Chachi's, Canadian Crew Barbershop and Dr.Chong's Chiropractic Care