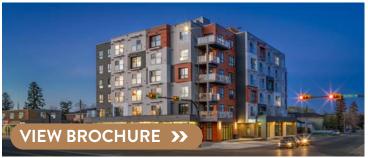

### **CATALYST** - NORTHWEST CALGARY

**AVAILABILITY:** 1,141 sq ft

### **COMMENTS**

- Six storey mixed-use development with 75 apartments above 6,200 square feet of main floor retail space
- On the corner of 14th Street and 20th Avenue, with 40,000 vehicles passing intersection and 10 min walk from SAIT
- 22 visitor parking stalls available & ample surrounding street parking

CONTACT: HEATHER WIETZEL | hwietzel@taurusgroup.com | 403.206.6046 | www.taurusgroup.com