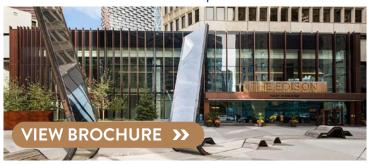

### THE EDISON - DOWNTOWN CALGARY

AVAILABILITY: 5,300 sq ft

#### **COMMENTS**

- 28-storey office tower located on the corner of 1st Street and 9th Avenue SW, in Calgary's downtown commercial district
- Renovated and repositioned in 2017 to attract creative and tech industries - office component currently 80% leased
- Offers a variety of amenities, dedicated for building tenants, including an iron lab fitness facility, golf simulator, basketball court, outdoor patio and café with views from the 28th level

CONTACT: BERNIE BAYER | bbayer@taurusgroup.com | 403.206.2131 | www.taurusgroup.com