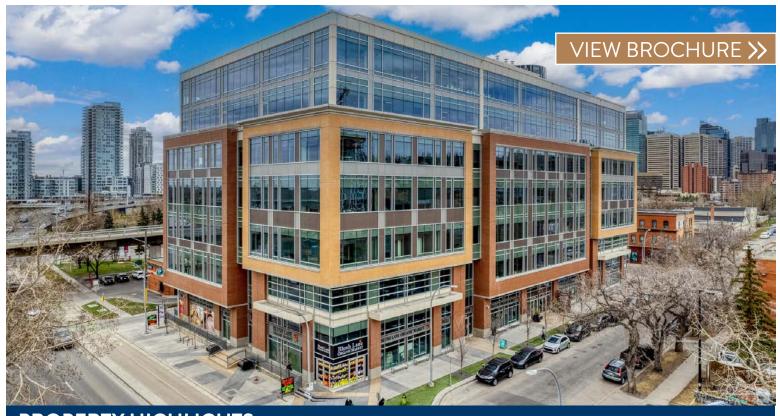

# **MEREDITH BLOCK**

# NORTHEAST CALGARY

### **PROPERTY HIGHLIGHTS**

- Seven-storey, mixed-use building locted in the Bridgeland community, nestled between 4th Street NE and Edmonton Trail, fronting onto Meredith Road NE
- High traffic counts with 33,000 vehicles daily on 4th Avenue flyover and 70,000 vehicles daily on Memorial Drive
- Less than a 15 minute walk to the city's downtown core and 5 minute walk to Bridgeland LRT station
- Targeted uses: fitness, health & beauty, specialty medical, food & beverage, and pet services

### **SPACE FOR LEASE**

**AVAILABLE** 2,800 - 4,000 square feet

**RETAIL SQ FT** 19,159 square feet

LANDLORD Western Securities Ltd.

YEAR BUILT 2016

| SW & SE CALGARY  | NW & NE CALGARY | DOWNTOWN CALGARY |
|------------------|-----------------|------------------|
| FEATURED LISTING | MEDICINE HAT    | 100% LEASED      |