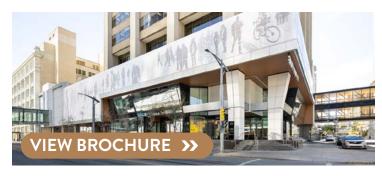

### STEPHEN AVENUE PLACE - DOWNTOWN CALGARY

**AVAILABILITY:** 582 - 9,261 sq ft

### **COMMENTS**

- Three level, high profile retail podium at the base of a 40 floor office tower with direct access to Stephen Avenue
- Centrally located in Calgary's downtown core; connected to The Bay, The Core and Brookfield Place via Plus 15
- Recent extensive renovation, including main level restaurant, Barbarella; a future Plus 15 food hall; and 40th floor restaurant, Major Tom, listed as one of 'Canada's Top 100 Best Restaurants in 2022'