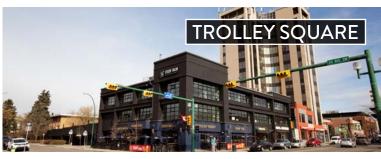

### **SHAWNESSY STATION** - SOUTHEAST CALGARY

ONE BAY REMAINING

AVAILABILITY: 1,206 sq ft

### **COMMENTS**

- Three-phase, mixed-use development along Macleod Trail with 169 residential suites above 22,704 sf of main-level retail in first phase
- Exposure to over 90,000 vehicles daily and high volumes of pedestrian traffic with LRT Station directly adjacent from site
- Targeted Uses: coffee, specialty food, pet, pharmacy

CONTACT: BRITTANY BAKER | bbaker@taurusgroup.com | 403.629.4662 | www.taurusgroup.com