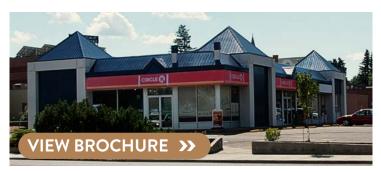

# 102 6 AVENUE SE - MEDICINE HAT

AVAILABILITY: 1,388 sq ft

### **COMMENTS**

- Prominent corner site at SW corner of 6th Avenue and 1 Street SE
- · Excellent on-site parking
- Close proximity to City Hall, Law Courts and Riverside Veteran's Memorial Park

CONTACT: BRITTANY BAKER | bbaker@taurusgroup.com | 403.629.4662 | www.taurusgroup.com