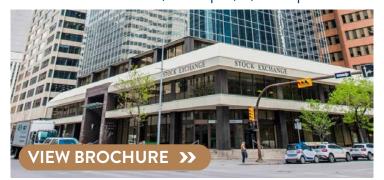

# STOCK EXCHANGE - DOWNTOWN CALGARY

**AVAILABILITY:** 1,028 sq ft; 3,692 sq ft

### **COMMENTS**

- 13-storey, office tower located on the corner of 2nd Street and 5th Avenue SW with over 10,000 square feet of retail servicing an employment population greater than 20,000
- Directly connected to Calgary Place, Canada Place and Fifth Avenue Place via Plus 15

CONTACT: HEATHER WIETZEL | hwietzel@taurusgroup.com | 403.206.6046 | www.taurusgroup.com