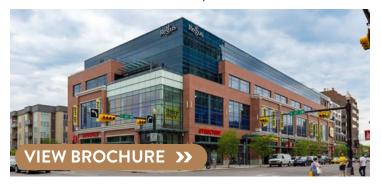

### **BROOKFIELD PLACE** - DOWNTOWN CALGARY

AVAILABILITY: Main: 2,300 sq ft; 275 sq ft Food Court: 452 sq ft (kiosk)

#### **COMMENTS**

- In the heart of downtown located along the LRT line and connected directly to Stephen Avenue Place and Bow Valley Square through the Plus 15 network
- Over 2,200 people working in the tower per weekday
- Co-tenancies: Hula Poke, Dirtbelly, Deville, Chachi's, Canadian Crew Barbershop and Dr.Chong's Chiropractic Care