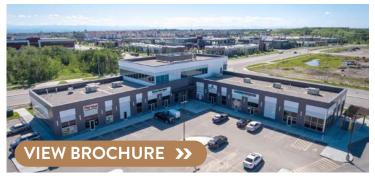

# **MEREDITH BLOCK**

# NORTHEAST CALGARY

### **PROPERTY HIGHLIGHTS**

- Seven-storey, mixed-use building locted in the Bridgeland community, nestled between 4th Street NE and Edmonton Trail, fronting onto Meredith Road NE
- High traffic counts with 33,000 vehicles daily on 4th Avenue flyover and 70,000 vehicles daily on Memorial Drive
- Less than a 15 minute walk to the city's downtown core and 5 minute walk to Bridgeland LRT station
- Targeted uses: fitness, health & beauty, specialty medical, food & beverage, and pet services

### **SPACE FOR LEASE**

**AVAILABLE** 2,800 - 4,000 square feet

**RETAIL SQ FT** 19,159 square feet

LANDLORD Western Securities Ltd.

YEAR BUILT 2016

| SW & SE CALGARY  | NW & NE CALGARY | DOWNTOWN CALGARY |
|------------------|-----------------|------------------|
| FEATURED LISTING | MEDICINE HAT    | 100% LEASED      |