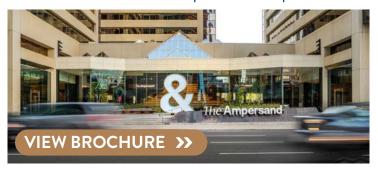

# THE AMPERSAND - DOWNTOWN CALGARY

AVAILABILITY: 724 sq ft; 4,436 sq ft

### **COMMENTS**

- Three tower, A-class office complex that was recently renovated to showcase a 20,000 square foot, glass atrium that includes a library, social staircase, café and food-truck market
- Connected to the TransCanada building and The Harmony Parkade through the Plus 15
- Steps away from Chinatown, Eau Claire, the Bow River pathway and East Village

CONTACT: BERNIE BAYER | bbayer@taurusgroup.com | 403.206.2131 | www.taurusgroup.com