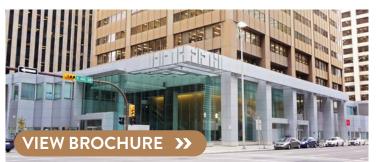

# **CENTRIUM PLACE** - DOWNTOWN CALGARY

**AVAILABILITY:** 646 - 1,851 sq ft

### **COMMENTS**

- 15-storey office tower located on the corner of 3rd Street and 6th Avenue SW - a dense area of downtown with a daytime population over 10,500 within a 1 block radius
- Direct plus 15 access to First Canadian Centre, Intact Place, 505 Third and 333 Fifth Avenue
- Within walking distance of the LRT, CORE Shopping Centre and the Bow River Pathway