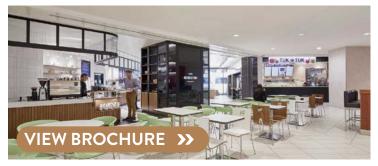

### **BROOKFIELD PLACE** - DOWNTOWN CALGARY

AVAILABILITY: Main: 2,300 sq ft; 275 sq ft Food Court: 452 sq ft (kiosk)

#### **COMMENTS**

- In the heart of downtown located along the LRT line and connected directly to Stephen Avenue Place and Bow Valley Square through the Plus 15 network
- Over 2,200 people working in the tower per weekday
- Co-tenancies: Hula Poke, Dirtbelly, Deville, Chachi's, Canadian Crew Barbershop and Dr.Chong's Chiropractic Care

CONTACT: BRITTANY BAKER | bbaker@taurusgroup.com | 403.629.4662 | www.taurusgroup.com