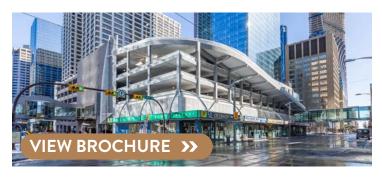

# **BOW PARKADE** - DOWNTOWN CALGARY

AVAILABILITY: 1,000 sq ft; 2,627 sq ft

### **COMMENTS**

- The 846 stall Bow Parkade is located on a prominent corner beside Calgary's tallest tower, Brookfield Place Calgary
- Directly adjacent from the LRT station and connected to Intact Place and Brookfield Place via the Plus 15
- Car rental opportunity available

CONTACT: BRITTANY BAKER | <u>bbaker@taurusgroup.com</u> | 403.629.4662 | <u>www.taurusgroup.com</u>

| SW & SE CALGARY  | NW & NE CALGARY | DOWNTOWN CALGARY |
|------------------|-----------------|------------------|
| FEATURED LISTING | MEDICINE HAT    | 100% LEASED      |