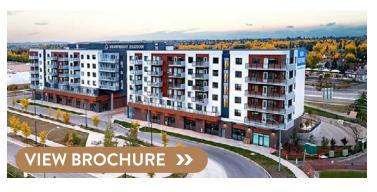

# **MEREDITH BLOCK**

# NORTHEAST CALGARY

### **PROPERTY HIGHLIGHTS**

- Seven-storey, mixed-use building locted in the Bridgeland community, nestled between 4th Street NE and Edmonton Trail, fronting onto Meredith Road NE
- High traffic counts with 33,000 vehicles daily on 4th Avenue flyover and 70,000 vehicles daily on Memorial Drive
- Less than a 15 minute walk to the city's downtown core and 5 minute walk to Bridgeland LRT station
- Targeted uses: fitness, health & beauty, specialty medical, food & beverage, and pet services

### **SPACE FOR LEASE**

**AVAILABLE** 2,800 - 4,000 square feet

**RETAIL SQ FT** 19,159 square feet

LANDLORD Western Securities Ltd.

YEAR BUILT 2016

| SW & SE CALGARY  | NW & NE CALGARY | DOWNTOWN CALGARY |
|------------------|-----------------|------------------|
| FEATURED LISTING | MEDICINE HAT    | 100% LEASED      |