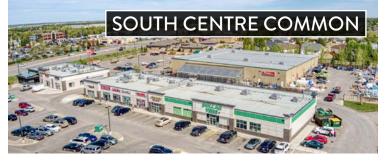

### **ROYAL VISTA CENTRE II** - NORTHWEST CALGARY

ONE BAY REMAINING

ONE BAY REMAINING

**AVAILABILITY:** 1,558 sq ft

### COMMENTS

- In Royal Visa Business Park, a master planned employment node with commercial and light industrial uses
- Located on 112 Avenue (16,000 vpd) with easy access to Country Hills Boulevard (38,000 vpd)
- Co-tenancies include: 7-Eleven, Mr.Lube, Code Ninjas, Pho Van Vietnamese and Joso's Play Centre

CONTACT: BRITTANY BAKER | bbaker@taurusgroup.com | 403.629.4662 | www.taurusgroup.com

| SW & SE CALGARY  | NW & NE CALGARY | DOWNTOWN CALGARY |
|------------------|-----------------|------------------|
| FEATURED LISTING | MEDICINE HAT    | 100% LEASED      |