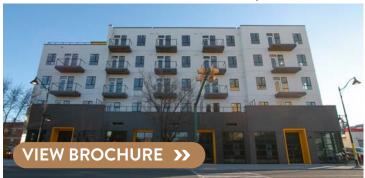

# **MEREDITH BLOCK**

# NORTHEAST CALGARY

### **PROPERTY HIGHLIGHTS**

- Seven-storey, mixed-use building locted in the Bridgeland community, nestled between 4th Street NE and Edmonton Trail, fronting onto Meredith Road NE
- High traffic counts with 33,000 vehicles daily on 4th Avenue flyover and 70,000 vehicles daily on Memorial Drive
- Less than a 15 minute walk to the city's downtown core and 5 minute walk to Bridgeland LRT station
- Targeted uses: fitness, health & beauty, specialty medical, food & beverage, and pet services

### **SPACE FOR LEASE**

**AVAILABLE** 2,800 - 4,000 square feet

**RETAIL SQ FT** 19,159 square feet

LANDLORD Western Securities Ltd.

YEAR BUILT 2016

| SW & SE CALGARY  | NW & NE CALGARY | DOWNTOWN CALGARY |
|------------------|-----------------|------------------|
| FEATURED LISTING | MEDICINE HAT    | 100% LEASED      |