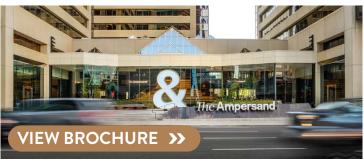

## THE AMPERSAND - DOWNTOWN CALGARY

### AVAILABILITY: 724 sq ft ; 4,436 sq ft

### COMMENTS

- Three tower, A-class office complex that was recently renovated to showcase a 20,000 square foot, glass atrium that includes a library, social staircase, café and food-truck market
- Connected to the TransCanada building and The Harmony Parkade through the Plus 15
- Steps away from Chinatown, Eau Claire, the Bow River pathway and East Village

### CONTACT: ABBY BILLARD | abillard@taurusgroup.com | 403.200.9935 | www.taurusgroup.com