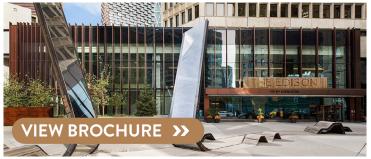

### THE EDISON - DOWNTOWN CALGARY

### AVAILABILITY: 5,300 sq ft

### COMMENTS

• 28-storey office tower located on the corner of 1st Street and 9th Avenue SW, in Calgary's downtown commercial district

- Renovated and repositioned in 2017 to attract creative and tech industries office component currently 80% leased
- Offers a variety of amenities, dedicated for building tenants, including an iron lab fitness facility, golf simulator, basketball court, outdoor patio and café with views from the 28th level

CONTACT: ABBY BILLARD | <u>abillard@taurusgroup.com</u> | 403.200.9935 | <u>www.taurusgroup.com</u>