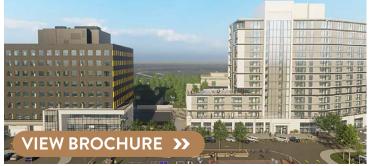

## SPRINGBOROUGH CENTRE - SW CALGARY

### AVAILABILITY: 2nd floor: 2,905 sq ft 3rd floor: 770 sq ft ; 1,504 sq ft ; 1,399 sq ft ; 2,766 sq ft

#### COMMENTS

- Situated in West Calgary with 19 full time medical professionals
- Within the epicenter of the city's most affluent neighbourhoods in terms of education and average income levels
- Abundant surface parking for staff and visitors
- Four schools and universities within one block of the centre with over 4,000 students
- Close proximity to the 69 Street LRT station

#### CONTACT: BRITTANY BAKER | bbaker@taurusgroup.com | 403.629.4662 | www.taurusgroup.com