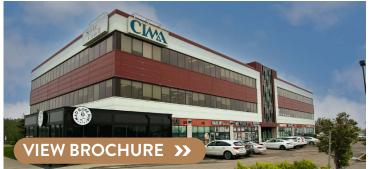

# **GULF CANADA SQUARE** DOWNTOWN CALGARY

- A 20-storey office tower in downtown Calgary's commercial district, with close proximity to Stephen Avenue and The Core Shopping Centre
- Connected to Bankers Hall and City Centre Parkade via Plus 15 network, which averages more than 25,500 pedestrians daily
- Two-level retail podium currently under renovation to create new amenities, an open plan lobby, modern tenant lounge and patio, conference centre, and contemporary exterior entrance
- Tenants include: Tim Hortons, Alforno Bakery, World Gym, Pronto Pizza-Pasta, LifeMark & more!

### SPACE FOR LEASE

| AVAILABLE 3 | 345 - 4,490 square feet |
|-------------|-------------------------|
|-------------|-------------------------|

**RETAIL SQ FT** 64,104 square feet

LANDLORD GWL Realty Advisors

YEAR BUILT 1978

ABBY BILLARD C: 403.200.9935 abillard@taurusgroup.com www.taurusgroup.com

| SW & SE CALGARY  | NW & NE CALGARY | DOWNTOWN CALGARY |
|------------------|-----------------|------------------|
| FEATURED LISTING | GREATER ALBERTA | 100% LEASED      |