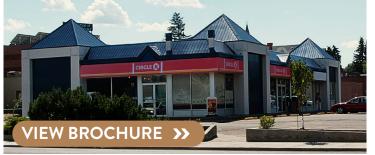

## 102 6 AVENUE SE - MEDICINE HAT

AVAILABILITY: 1,388 sq ft

### COMMENTS

- Prominent corner site at SW corner of 6th Avenue and 1 Street SE
- Excellent on-site parking
- Close proximity to City Hall, Law Courts and Riverside Veteran's Memorial Park

CONTACT: BRITTANY BAKER | <u>bbaker@taurusgroup.com</u> | 403.629.4662 | <u>www.taurusgroup.com</u>