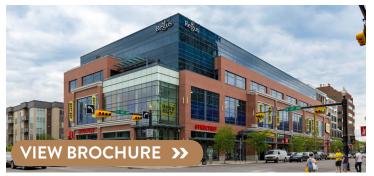

# **GULF CANADA SQUARE** DOWNTOWN CALGARY

- A 20-storey office tower in downtown Calgary's commercial district, with close proximity to Stephen Avenue and The Core Shopping Centre
- Connected to Bankers Hall and City Centre Parkade via Plus 15 network, which averages more than 25,500 pedestrians daily
- Two-level retail podium currently under renovation to create new amenities, an open plan lobby, modern tenant lounge and patio, conference centre, and contemporary exterior entrance
- Tenants include: Tim Hortons, Alforno Bakery, World Gym, Pronto Pizza-Pasta, LifeMark & more!

### SPACE FOR LEASE

| AVAILABLE 3 | 345 - 4,490 square feet |
|-------------|-------------------------|
|-------------|-------------------------|

**RETAIL SQ FT** 64,104 square feet

LANDLORD GWL Realty Advisors

YEAR BUILT 1978

ABBY BILLARD C: 403.200.9935 abillard@taurusgroup.com www.taurusgroup.com

| SW & SE CALGARY  | NW & NE CALGARY | DOWNTOWN CALGARY |
|------------------|-----------------|------------------|
| FEATURED LISTING | GREATER ALBERTA | 100% LEASED      |