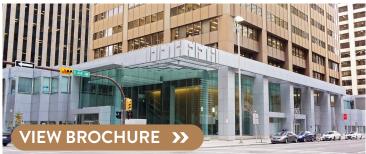

## FIFTH AVENUE PLACE - DOWNTOWN CALGARY

### AVAILABILITY: Main Level: 2,950 sq ft Food Court: 485 sq ft

### COMMENTS

- Two tower complex encompassing 1.5 million sq ft of office space with 43,000 sq ft of retail area
- Retail podium includes a large food court, drug store and several other amenity retailers
- Centrally located and connected in all four directions to the Plus 15
- Co-tenancies: Oeb Breakfast, Subway, Servus, Mercatino, Monogram

### CONTACT: BRITTANY BAKER | bbaker@taurusgroup.com | 403.629.4662 | www.taurusgroup.com