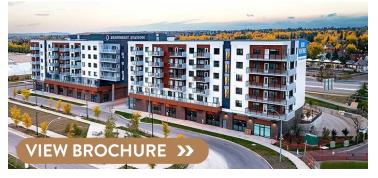

### UXBOROUGH - NORTHWEST CALGARY

### AVAILABILITY: Phase 1: 1,150 - 9,400 sq ft

### COMMENTS

- Exceptional mixed-use development located immediately across from Foothills Medical Centre and Calgary Cancer Center
- Exposure to over 54,000 vehicles daily on the TransCanada Highway and high volumes of pedestrian traffic accessing the nearby hospital and university
- Co-tenancies: Willowbrae Daycare, Good Habit Co

### CONTACT: ABBY BILLARD | abillard@taurusgroup.com | 403.200.9935 | www.taurusgroup.com