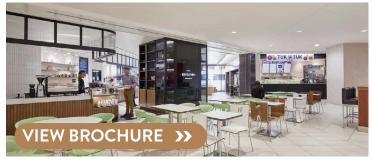

# **GULF CANADA SQUARE** DOWNTOWN CALGARY

- A 20-storey office tower in downtown Calgary's commercial district, with close proximity to Stephen Avenue and The Core Shopping Centre
- Connected to Bankers Hall and City Centre Parkade via Plus 15 network, which averages more than 25,500 pedestrians daily
- Two-level retail podium currently under renovation to create new amenities, an open plan lobby, modern tenant lounge and patio, conference centre, and contemporary exterior entrance
- Tenants include: Tim Hortons, Alforno Bakery, World Gym, Pronto Pizza-Pasta, LifeMark & more!

### SPACE FOR LEASE

| AVAILABLE 3 | 345 - 4,490 square feet |
|-------------|-------------------------|
|-------------|-------------------------|

**RETAIL SQ FT** 64,104 square feet

LANDLORD GWL Realty Advisors

YEAR BUILT 1978

ABBY BILLARD C: 403.200.9935 abillard@taurusgroup.com www.taurusgroup.com

| SW & SE CALGARY  | NW & NE CALGARY | DOWNTOWN CALGARY |
|------------------|-----------------|------------------|
| FEATURED LISTING | GREATER ALBERTA | 100% LEASED      |