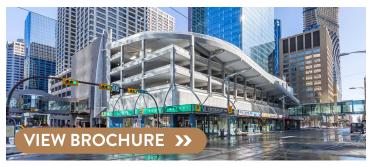

## BOW PARKADE - DOWNTOWN CALGARY

### AVAILABILITY: 1,000 sq ft ; 2,627 sq ft

### COMMENTS

- The 846 stall Bow Parkade is located on a prominent corner beside Calgary's tallest tower, Brookfield Place Calgary
- Directly adjacent from the LRT station and connected to Intact Place and Brookfield Place via the Plus 15
- Car rental opportunity available

### CONTACT: BRITTANY BAKER | bbaker@taurusgroup.com | 403.629.4662 | www.taurusgroup.com

| SW & SE CALGARY  | NW & NE CALGARY | DOWNTOWN CALGARY |
|------------------|-----------------|------------------|
| FEATURED LISTING | GREATER ALBERTA | 100% LEASED      |