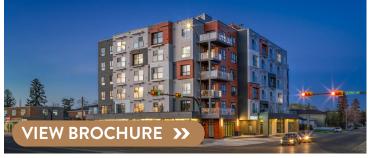

## SOLO ON FOURTH - SOUTHWEST CALGARY

### AVAILABILITY: 1,400 - 2,180 sq ft

### COMMENTS

- Five-storey apartment situated in Mission, on the corner of 19th Avenue and 4th Street SW, with retail podium at its base
- Excellent profile to busy fourth street's 'Restaurant Row', which handles 15,000 vehicles daily
- Targeted uses: sit down restaurant, quick service restaurant, pet, beauty/wellness, medical, boutique fitness

### CONTACT: BRITTANY BAKER | <u>bbaker@taurusgroup.com</u> | 403.629.4662 | <u>www.taurusgroup.com</u>

| SW & SE CALGARY  | NW & NE CALGARY | DOWNTOWN CALGARY |
|------------------|-----------------|------------------|
| FEATURED LISTING | GREATER ALBERTA | 100% LEASED      |