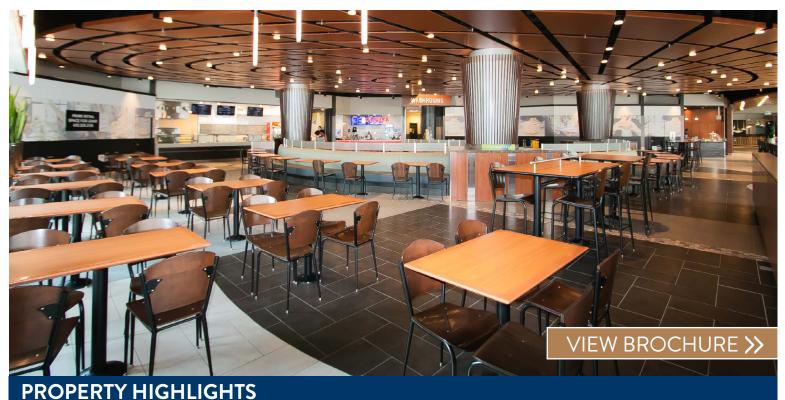

# **GULF CANADA SQUARE** DOWNTOWN CALGARY

- A 20-storey office tower in downtown Calgary's commercial district, with close proximity to Stephen Avenue and The Core Shopping Centre
- Connected to Bankers Hall and City Centre Parkade via Plus 15 network, which averages more than 25,500 pedestrians daily
- Two-level retail podium currently under renovation to create new amenities, an open plan lobby, modern tenant lounge and patio, conference centre, and contemporary exterior entrance
- Tenants include: Tim Hortons, Alforno Bakery, World Gym, Pronto Pizza-Pasta, LifeMark & more!

### SPACE FOR LEASE

| AVAILABLE 3 | 345 - 4,490 square feet |
|-------------|-------------------------|
|-------------|-------------------------|

**RETAIL SQ FT** 64,104 square feet

LANDLORD GWL Realty Advisors

YEAR BUILT 1978

ABBY BILLARD C: 403.200.9935 abillard@taurusgroup.com www.taurusgroup.com

| SW & SE CALGARY  | NW & NE CALGARY | DOWNTOWN CALGARY |
|------------------|-----------------|------------------|
| FEATURED LISTING | GREATER ALBERTA | 100% LEASED      |