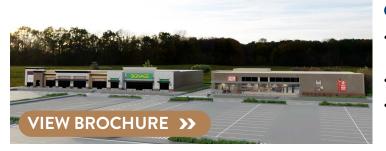

## DIAMOND VIEW MARKETPLACE - DIAMOND VALLEY

### AVAILABILITY: 1,200 - 11,000 sq ft (Freestanding CRUs ; Drive Thru Opportunity)

### COMMENTS

- Fronts onto Highway 22 and nestled between Willow Ridge Blvd and Township Road 201
- Design build, drive thru and car wash opportunities
- Targeted uses: full-service restaurant, quick-service drive thru, gas bar, convenience store

CONTACT: ABBY BILLARD | <u>abillard@taurusgroup.com</u> | 403.200.9935 | <u>www.taurusgroup.com</u>