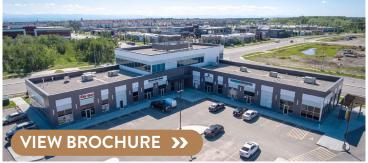

## SPRINGBOROUGH CENTRE - SW CALGARY

### AVAILABILITY: 2nd floor: 2,905 sq ft 3rd floor: 770 sq ft ; 1,504 sq ft ; 1,399 sq ft ; 2,766 sq ft

#### COMMENTS

- Situated in West Calgary with 19 full time medical professionals
- Within the epicenter of the city's most affluent neighbourhoods in terms of education and average income levels
- Abundant surface parking for staff and visitors
- Four schools and universities within one block of the centre with over 4,000 students
- Close proximity to the 69 Street LRT station

#### CONTACT: BRITTANY BAKER | bbaker@taurusgroup.com | 403.629.4662 | www.taurusgroup.com