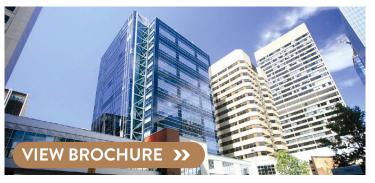

## THE AMPERSAND - DOWNTOWN CALGARY

### AVAILABILITY: 724 sq ft ; 4,436 sq ft

### COMMENTS

- Three tower, A-class office complex that was recently renovated to showcase a 20,000 square foot, glass atrium that includes a library, social staircase, café and food-truck market
- Connected to the TransCanada building and The Harmony Parkade through the Plus 15
- Steps away from Chinatown, Eau Claire, the Bow River pathway and East Village

### CONTACT: ABBY BILLARD | abillard@taurusgroup.com | 403.200.9935 | www.taurusgroup.com