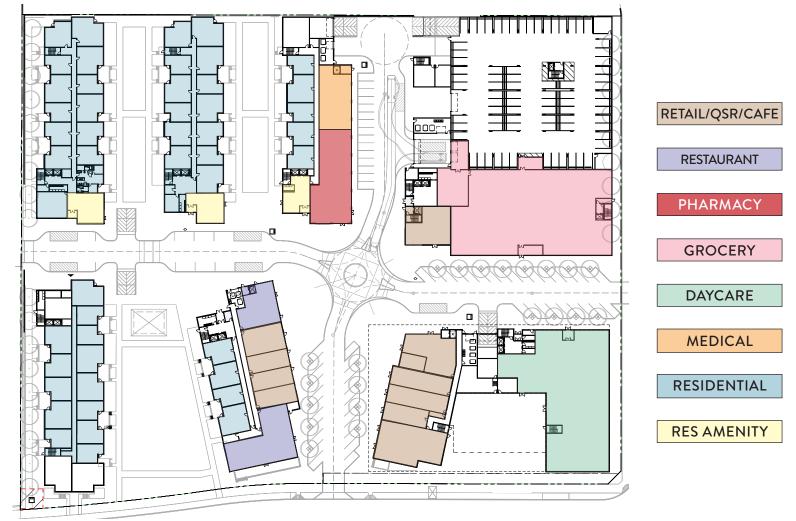

**TARGETED USES:** food & beverage, specialty food, grocery, home goods, beauty / esthetics, boutique fitness, pet service, daycare, medical, pharmacy, spa, apparel