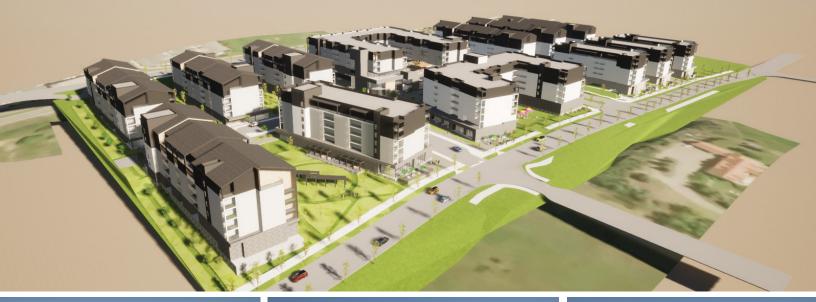

## **DEMOGRAPHIC DATA:**

#### POPULATION

 Primary:
 21,953

 Secondary:
 69,112

 Calgary:
 1,306,784

#### AVG HOUSEHOLD INCOME:

| Primary:   | \$ 230,722 |
|------------|------------|
| Secondary: | \$ 191,883 |
| Calgary:   | \$ 129,000 |

#### AVG ANNUAL HOUSEHOLD SPENDING

 Primary:
 \$ 196,272

 Secondary:
 \$ 161,392

 Calgary:
 \$ 109,738

### AVG ANNUAL HOUSEHOLD SPENDING ON RESTAURANT MEALS

 Primary:
 \$ 5,474

 Secondary:
 \$ 4,501

 Calgary:
 \$ 3,061

# AVG ANNUAL HOUSEHOLD SPENDING ON HEALTH CARE

| erimary:   | \$4,828  |
|------------|----------|
| Secondary: | \$ 3,970 |
| Calgary:   | \$ 2,699 |

## AVG ANNUAL HOUSEHOLD SPENDING ON FOOD PURCHASED FROM STORES

| Primary:   | \$ 15,714 |
|------------|-----------|
| Secondary: | \$ 12,921 |
| Calgary:   | \$ 8,786  |









Suite 1150, 333 11 Ave SW, Calgary, Alberta, T2R 1L9

taurusgroup.com