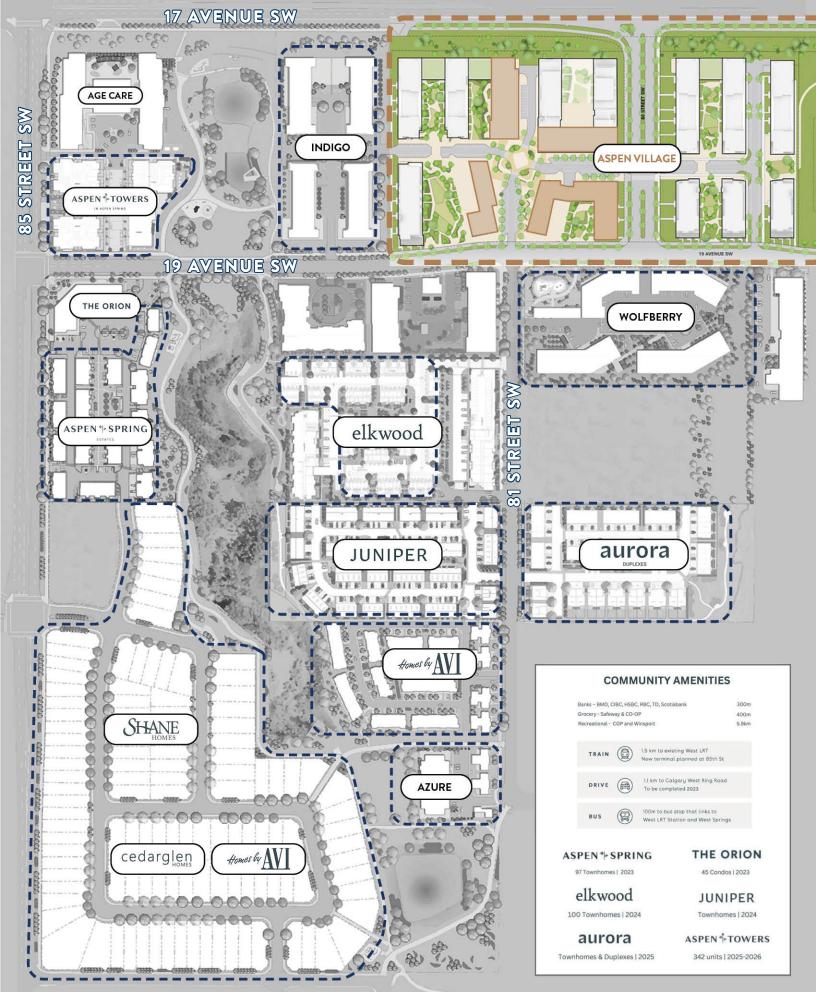

DEMOGRAPHIC DATA:**

#### POPULATION

 Primary:
 21,953

 Secondary:
 69,112

 Calgary:
 1,306,784

#### AVG HOUSEHOLD INCOME:

| Primary:   | \$ 230,722 |
|------------|------------|
| Secondary: | \$ 191,883 |
| Calgary:   | \$ 129,000 |

#### AVG ANNUAL HOUSEHOLD SPENDING

 Primary:
 \$ 196,272

 Secondary:
 \$ 161,392

 Calgary:
 \$ 109,738

### AVG ANNUAL HOUSEHOLD SPENDING ON RESTAURANT MEALS

 Primary:
 \$ 5,474

 Secondary:
 \$ 4,501

 Calgary:
 \$ 3,061

# AVG ANNUAL HOUSEHOLD SPENDING ON HEALTH CARE

| erimary:   | \$4,828  |
|------------|----------|
| Secondary: | \$ 3,970 |
| Calgary:   | \$ 2,699 |

## AVG ANNUAL HOUSEHOLD SPENDING ON FOOD PURCHASED FROM STORES

| Primary:   | \$ 15,714 |
|------------|-----------|
| Secondary: | \$ 12,921 |
| Calgary:   | \$ 8,786  |









Suite 1150, 333 11 Ave SW, Calgary, Alberta, T2R 1L9

taurusgroup.com