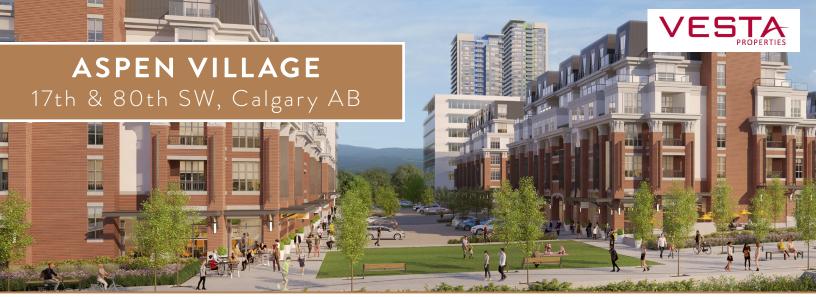

**TARGETED USES:** food & beverage, specialty food, grocery, home goods, beauty / esthetics, boutique fitness, pet service, daycare, medical, pharmacy, spa, apparel









## **DEMOGRAPHIC DATA:**

#### POPULATION

 Primary:
 21,953

 Secondary:
 69,112

 Calgary:
 1,306,784

#### AVG HOUSEHOLD INCOME:

| Primary:   | \$ 230,722 |
|------------|------------|
| Secondary: | \$ 191,883 |
| Calgary:   | \$ 129,000 |

#### AVG ANNUAL HOUSEHOLD SPENDING

 Primary:
 \$ 196,272

 Secondary:
 \$ 161,392

 Calgary:
 \$ 109,738

### AVG ANNUAL HOUSEHOLD SPENDING ON RESTAURANT MEALS

 Primary:
 \$ 5,474

 Secondary:
 \$ 4,501

 Calgary:
 \$ 3,061

# AVG ANNUAL HOUSEHOLD SPENDING ON HEALTH CARE

| erimary:   | \$4,828  |
|------------|----------|
| Secondary: | \$ 3,970 |
| Calgary:   | \$ 2,699 |