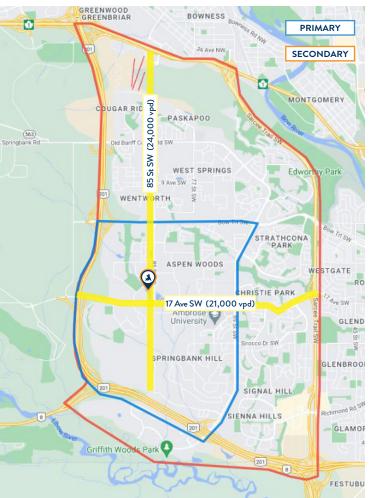

#### POPULATION

 Primary:
 21,953

 Secondary:
 69,112

 Calgary:
 1,306,784

#### AVG HOUSEHOLD INCOME:

| Primary:   | \$ 230,722 |
|------------|------------|
| Secondary: | \$ 191,883 |
| Calgary:   | \$ 129,000 |

#### AVG ANNUAL HOUSEHOLD SPENDING

 Primary:
 \$ 196,272

 Secondary:
 \$ 161,392

 Calgary:
 \$ 109,738

### AVG ANNUAL HOUSEHOLD SPENDING ON RESTAURANT MEALS

 Primary:
 \$ 5,474

 Secondary:
 \$ 4,501

 Calgary:
 \$ 3,061

# AVG ANNUAL HOUSEHOLD SPENDING ON HEALTH CARE

| erimary:   | \$4,828  |
|------------|----------|
| Secondary: | \$ 3,970 |
| Calgary:   | \$ 2,699 |

## AVG ANNUAL HOUSEHOLD SPENDING ON FOOD PURCHASED FROM STORES

| Primary:   | \$ 15,714 |
|------------|-----------|
| Secondary: | \$ 12,921 |
| Calgary:   | \$ 8,786  |

Suite 1150, 333 11 Ave SW, Calgary, Alberta, T2R 1L9