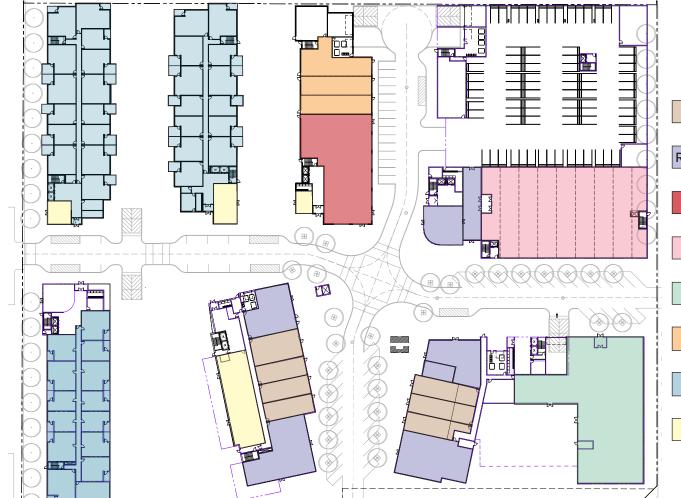

**TARGETED USES:** food & beverage, specialty food, grocery, home goods, beauty / esthetics, boutique fitness, pet service, daycare, medical, pharmacy, spa, apparel

### AVG ANNUAL HOUSEHOLD SPENDING ON FOOD PURCHASED FROM STORES

Primary: \$ 15,714 Secondary: \$ 12,921 Calgary: \$ 8,786

RETAIL / QSR

RESTAURANT / CAFE

PHARMACY

**GROCERY** 

DAYCARE

MEDICAL

RESIDENTIAL

**RES AMENITY** 