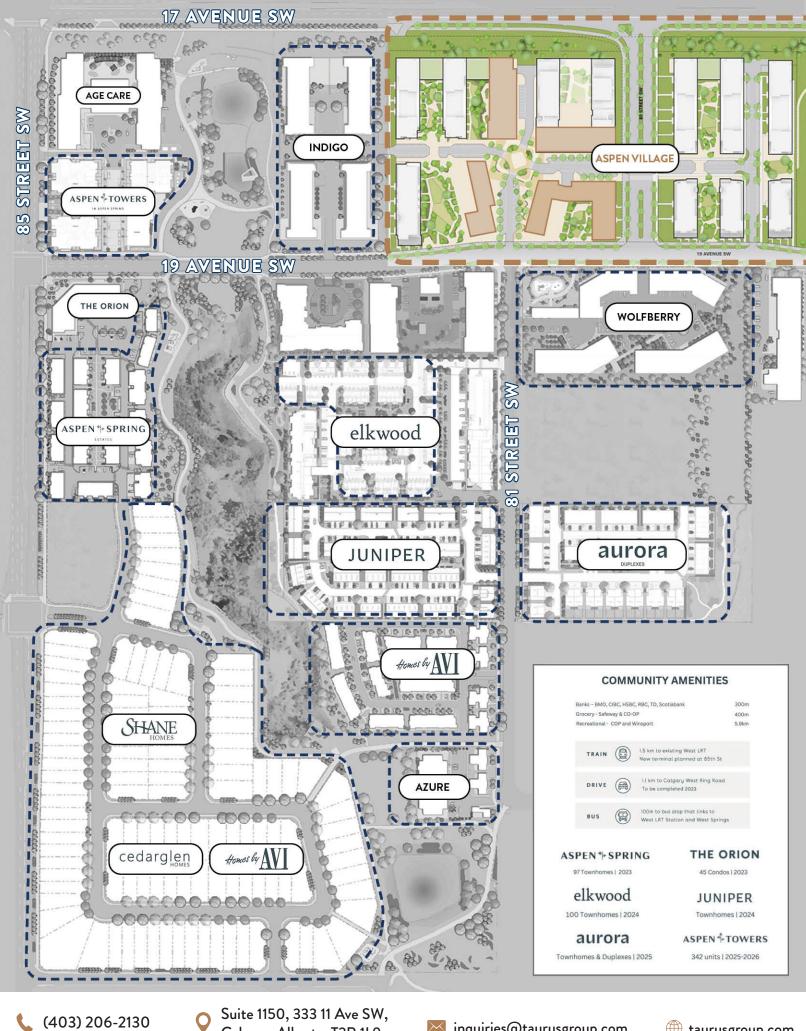

### **POPULATION**

Primary: 21,953 Secondary: 69,112 Calgary: 1,306,784

## AVG ANNUAL HOUSEHOLD SPENDING

Primary: \$ 196,272 Secondary: \$ 161,392 Calgary: \$ 109,738

# AVG ANNUAL HOUSEHOLD SPENDING ON RESTAURANT MEALS

Primary: \$ 5,474 Secondary: \$ 4,501 Calgary: \$ 3,061

#### **AVG HOUSEHOLD INCOME:**

Primary: \$ 230,722 Secondary: \$ 191,883 Calgary: \$ 129,000

## AVG ANNUAL HOUSEHOLD SPENDING ON HEALTH CARE

Primary: \$ 4,828 Secondary: \$ 3,970 Calgary: \$ 2,699

### AVG ANNUAL HOUSEHOLD SPENDING ON FOOD PURCHASED FROM STORES

Primary: \$ 15,714 Secondary: \$ 12,921 Calgary: \$ 8,786

RETAIL / QSR

RESTAURANT / CAFE

PHARMACY

**GROCERY** 

DAYCARE

MEDICAL