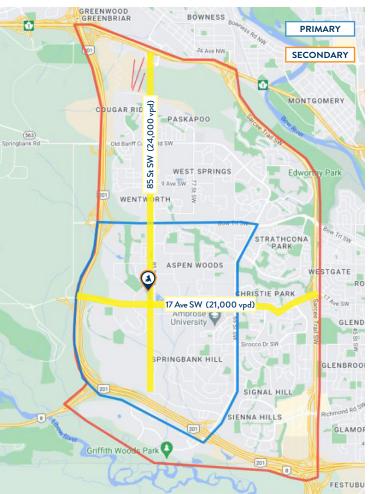

### **POPULATION**

Primary: 21,953 Secondary: 69,112 Calgary: 1,306,784

## AVG ANNUAL HOUSEHOLD SPENDING

Primary: \$ 196,272 Secondary: \$ 161,392 Calgary: \$ 109,738

# AVG ANNUAL HOUSEHOLD SPENDING ON RESTAURANT MEALS

Primary: \$ 5,474 Secondary: \$ 4,501 Calgary: \$ 3,061

#### **AVG HOUSEHOLD INCOME:**

Primary: \$ 230,722 Secondary: \$ 191,883 Calgary: \$ 129,000

## AVG ANNUAL HOUSEHOLD SPENDING ON HEALTH CARE

Primary: \$ 4,828 Secondary: \$ 3,970 Calgary: \$ 2,699

### AVG ANNUAL HOUSEHOLD SPENDING ON FOOD PURCHASED FROM STORES

Primary: \$ 15,714 Secondary: \$ 12,921 Calgary: \$ 8,786

RETAIL / QSR

RESTAURANT / CAFE

PHARMACY

**GROCERY** 

DAYCARE

MEDICAL