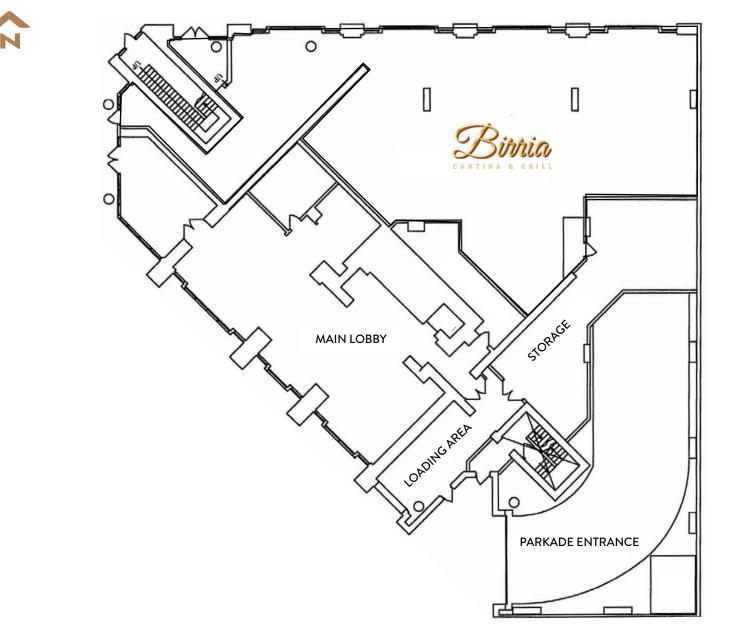

## ABOUT BUILDING HIGHLIGHTS

Keynote R2 is a mixed-use building within the Keynote Urban Village complex. This tower is connected to a 29-storey residential tower with 250 suites.

- Located in Victoria Park, facing 11th Avenue SE - a major traffic artery in the neigbourhood
- Within close proximity to convenient quick service restaurants, trendy eateries and local boutique shops
- Anchored by Sunterra Market, an office tower and two residential towers
- Targeting a full-service restaurant; space has a fully-equipped kitchen

#### **CENTRE SQUARE FOOTAGE**

4,787 SF

Retail Size:

**LANDLORD** Triovest Realty Advisors