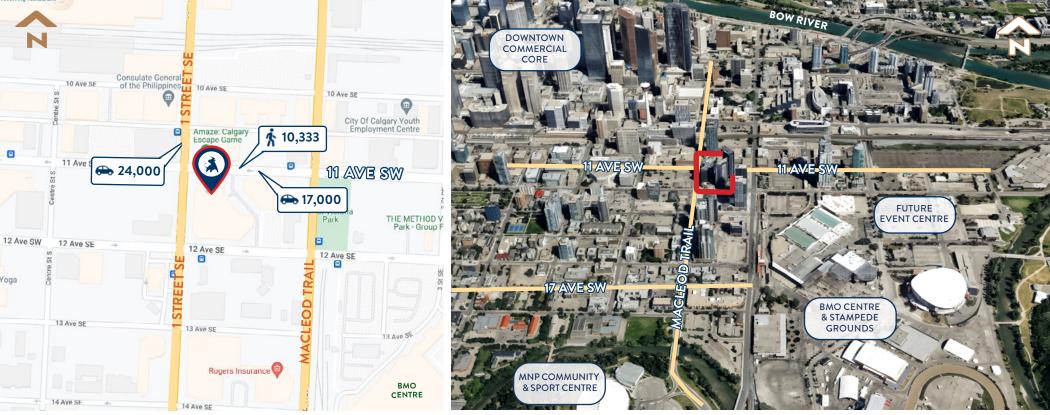

## ABOUT LOCATION HIGHLIGHTS

- Situated between downtown commercial core and Victoria Park, offering exposure to a lively daytime and nightlife scene
- Convenient proximity to the downtown core, LRT, Calgary Stampede, Arts Commons and MNP Community & Sport Centre

- Strong traffic counts in the area with over 40,000 vehicles and 10,000 pedestrians passing the site daily
- Steps away from several highly acclaimed eateries including: Carnidale, Ten Foot Henry, Teatro, First Street Market and Yellow Door Bistro