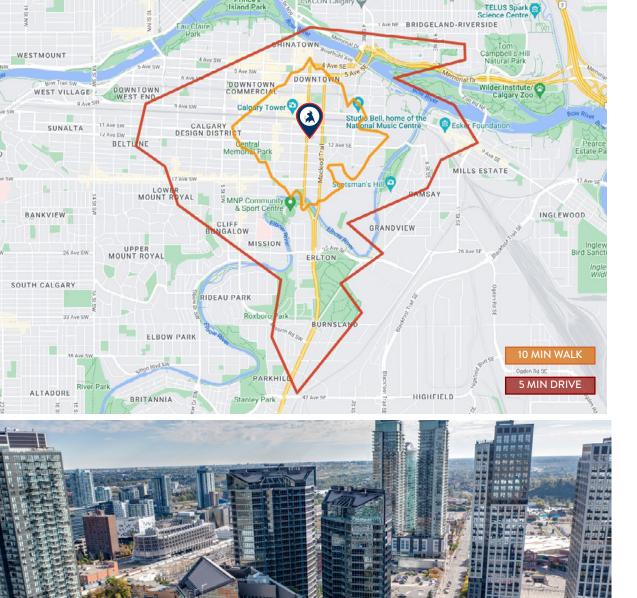

## COMMUNITY DEMOGRAPHIC DATA

# POPULATION10 Min Walk:9,033

 5 Min Drive:
 9,055

 Calgary:
 1,306,784

#### DAYTIME POPULATION

10 Min Walk:38,2545 Min Drive:147,131

#### AVERAGE AGE

 10 Min Walk:
 38.8

 5 Min Drive:
 39.4

 Calgary:
 38.8

#### HOUSEHOLD INCOME

 10 Min Walk:
 \$ 84,724

 5 Min Drive:
 \$ 94,909

 Calgary:
 \$ 129,000