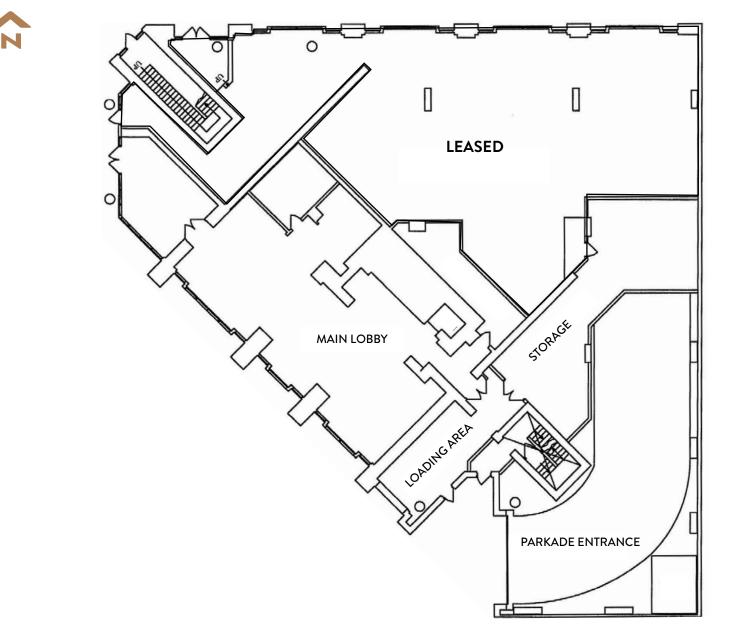

## ABOUT BUILDING HIGHLIGHTS

Keynote R2 is a mixed-use building within the Keynote Urban Village complex. This tower is connected to a 29-storey residential tower with 250 suites.

- Located in Victoria Park, facing 11th Avenue SE - a major traffic artery in the neigbourhood
- Within close proximity to convenient quick service restaurants, trendy eateries and local boutique shops
- Anchored by Sunterra Market, an office tower and two residential towers
- Targeting a full-service restaurant; space has a fully-equipped kitchen

#### **CENTRE SQUARE FOOTAGE**

4,787 SF

Retail Size:

**LANDLORD** Triovest Realty Advisors