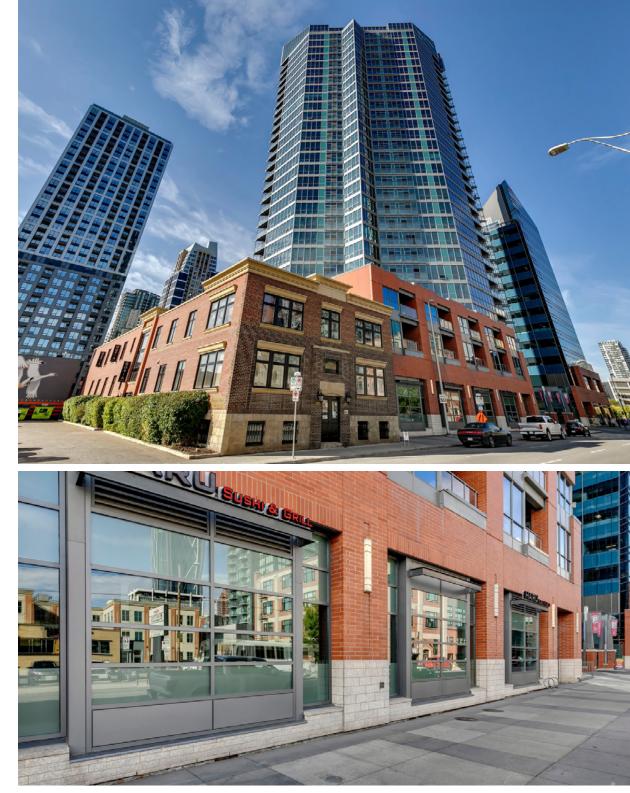

## ABOUT BUILDING HIGHLIGHTS

Keynote R2 is a mixed-use building within the Keynote Urban Village complex. This tower is connected to a 29-storey residential tower with 250 suites.

- Located in Victoria Park, facing 11th Avenue SE - a major traffic artery in the neigbourhood
- Within close proximity to convenient quick service restaurants, trendy eateries and local boutique shops
- Anchored by Sunterra Market, an office tower and two residential towers
- Targeting a full-service restaurant; space has a fully-equipped kitchen

#### **MUNICIPAL ADDRESS**

225 11 Avenue SE, Calgary, AB