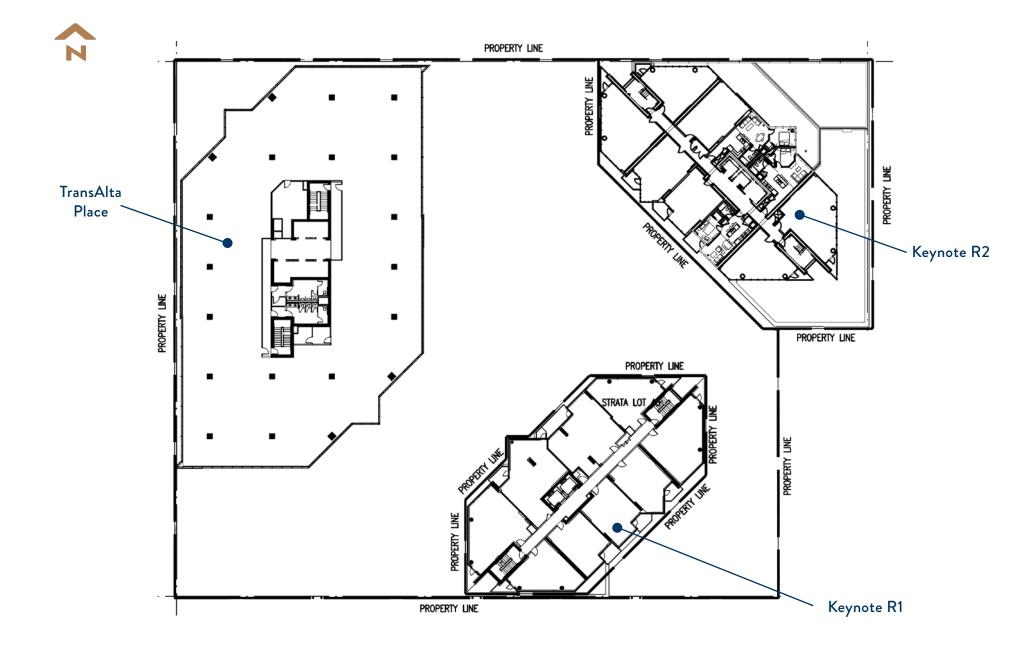

306,784



#### DAYTIME POPULATION

10 Min Walk:38,2545 Min Drive:147,131



#### AVERAGE AGE

 10 Min Walk:
 38.8

 5 Min Drive:
 39.4

 Calgary:
 38.8



#### HOUSEHOLD INCOME

 10 Min Walk:
 \$ 84,724

 5 Min Drive:
 \$ 94,909

 Calgary:
 \$ 129,000

## BUILDING PROPERTY DETAILS

#### **CENTRE SQUARE FOOTAGE**

4,787 SF

Retail Size:

**LANDLORD** Triovest Realty Advisors

#### ZONING

DC (Direct Control)

#### PARKING

Side street parking available Underground parking available at a fee; 1 stall per 1,563 sq ft

#### **MUNICIPAL ADDRESS**

225 11 Avenue SE, Calgary, AB

#### YEAR BUILT

2012

#### LEGAL DESCRIPTION

Plan: 1311780 Block: 80 Lot: 48 Excepting thereout all mines and minerals



TENANTS WITHIN KEYNOTE COMPLEX



SUNTERRA market







## SITE PLAN - KEYNOTE URBAN VILLAGE



**11 AVENUE SE** 

MACLEOD TRAIL SE



# CONNECT WITH US

#### GENERAL



- Suite 1150, 333 11 Avenue SW, Calgary, Alberta, T2R 1L9
- inquiries@taurusgroup.com
- taurusgroup.com

#### ABOUT THIS LISTING

#### HEATHER WIETZEL



- Direct: (403) 206-6046
- Suite 1150, 333 11 Avenue SW, Calgary, Alberta, T2R 1L9

🗠 hwietzel@taurusgroup.com



# ADVISOR AND ADVOCATE FOR OWNERS AND DEVELOPERS OF RETAIL AND MIXED USE PROPERTY

We conduct ourselves at all times with integrity, with the objective of building long-term relationships based on trust and positive results; our primary focus is on building and sustaining the value of our clients' assets over time.