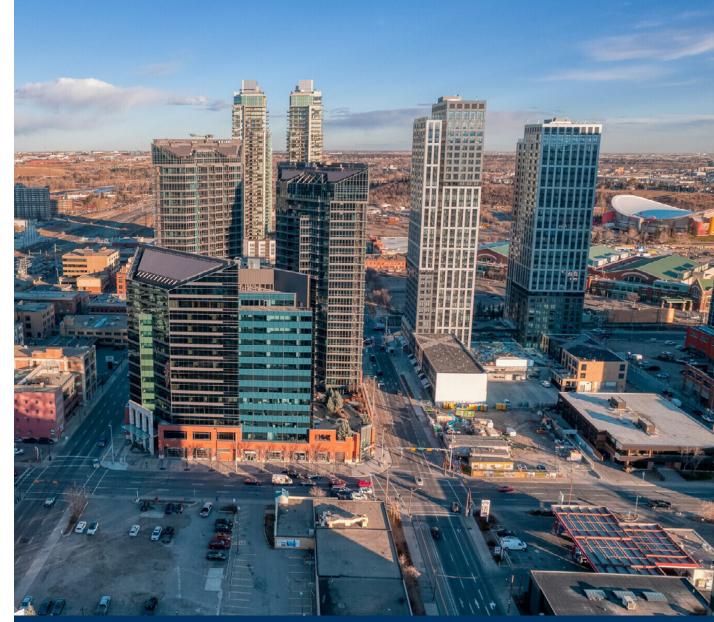

## ABOUT BUILDING HIGHLIGHTS

Keynote R2 is a mixed-use building within the Keynote Urban Village complex. This tower is connected to a 29-storey residential tower with 250 suites.

- Located in Victoria Park, facing 11th Avenue SE - a major traffic artery in the neigbourhood
- Within close proximity to convenient quick service restaurants, trendy eateries and local boutique shops
- Anchored by Sunterra Market, an office tower and two residential towers
- Targeting a full-service restaurant; space has a fully-equipped kitchen

## ABOUT LOCATION HIGHLIGHTS

- Situated between downtown commercial core and Victoria Park, offering exposure to a lively daytime and nightlife scene
- Convenient proximity to the downtown core, LRT, Calgary Stampede, Arts Commons and MNP Community & Sport Centre