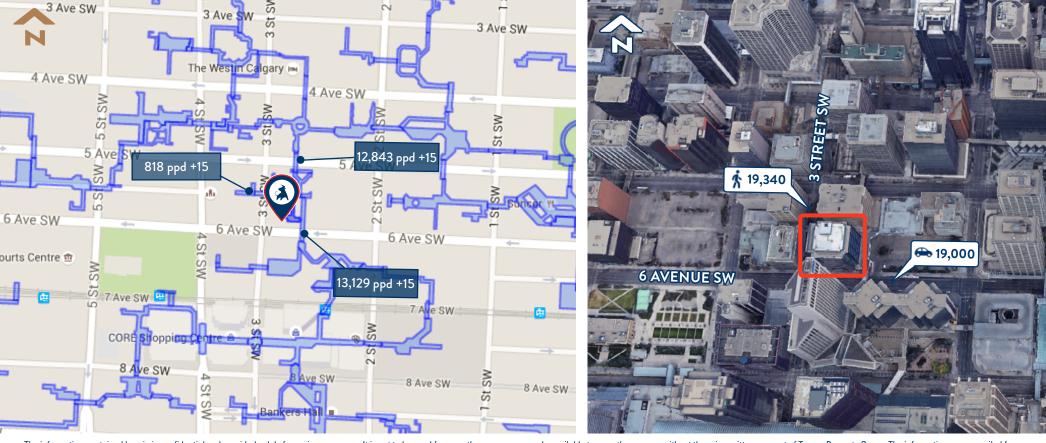

## ABOUT LOCATION HIGHLIGHTS

- In the centre of Calgary's downtown core; one block from the LRT and serviced by 12 bus routes, including 3 express routes
- Daily plus 15 traffic counts over 14,000 from adjacent Plus 15 network

- Surrounded by thriving restaurants including Holy Grill, Deville Coffee, Monogram Coffee, Kabuku and Rooftop YYC
- > Over 480 condominium units within a 3-block radius