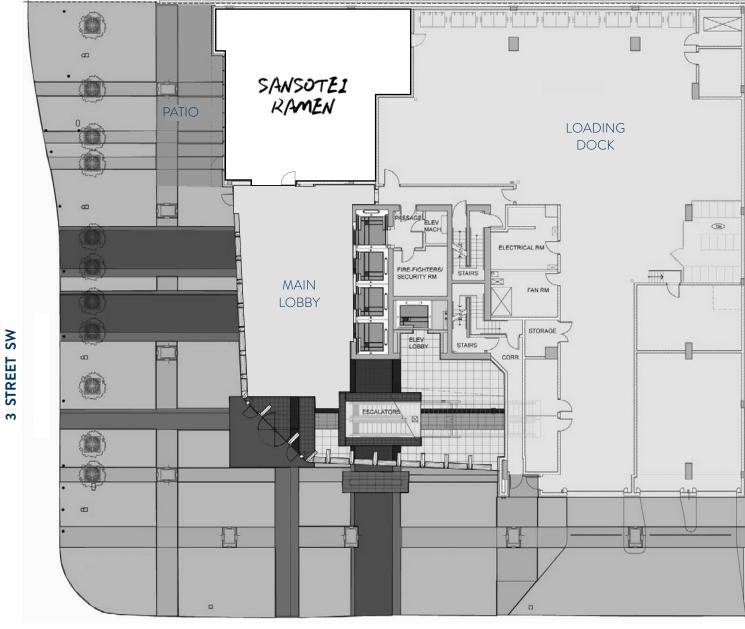

### MAIN FLOOR

N

6 AVENUE SW

### **PLUS 15**

# UNIT PLAN UNIT #208

UNIT 208 **RETAIL AREA** 646 Square Feet **CEILING HEIGHT** 9'10" POWER 225A, 120/208V HVAC 1.5 Tons WATER 1.25" Line GAS No SEWER 2" Line GARBAGE Main Floor LOADING Second Floor Service