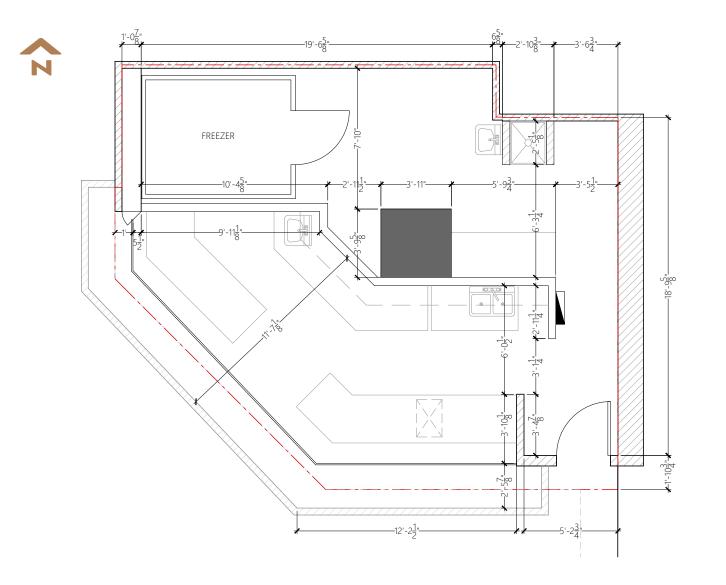

# UNIT PLAN UNIT #208

UNIT 208 **RETAIL AREA** 646 Square Feet **CEILING HEIGHT** 9'10" POWER 225A, 120/208V HVAC 1.5 Tons WATER 1.25" Line GAS No SEWER 2" Line GARBAGE Main Floor LOADING Second Floor Service