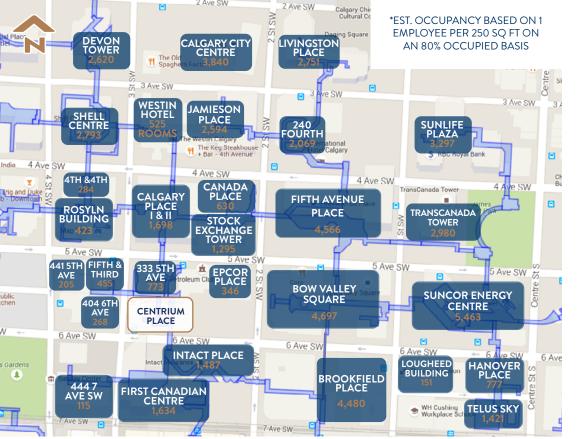

## ABOUT BUILDING HIGHLIGHTS

Centrium Place is a 15-storey, first class office tower located on the corner of 6th Avenue and 3rd Street SW, in Calgary's downtown commercial district.

- Centrally located and connected to First Canadian Centre, Intact Place, 555 3 Avenue, and Fifth & Third through the Plus 15
- Plus 15 retail spaces exposed to high foot traffic from adjacent office towers and adjacent conference facility and fitness centre within the tower
- Patio seating opportunity available for main level vacancy

## ABOUT LOCATION HIGHLIGHTS

- In the centre of Calgary's downtown core; one block from the LRT and serviced by 12 bus routes, including 3 express routes
- Daily plus 15 traffic counts over 14,000 from adjacent Plus 15 network