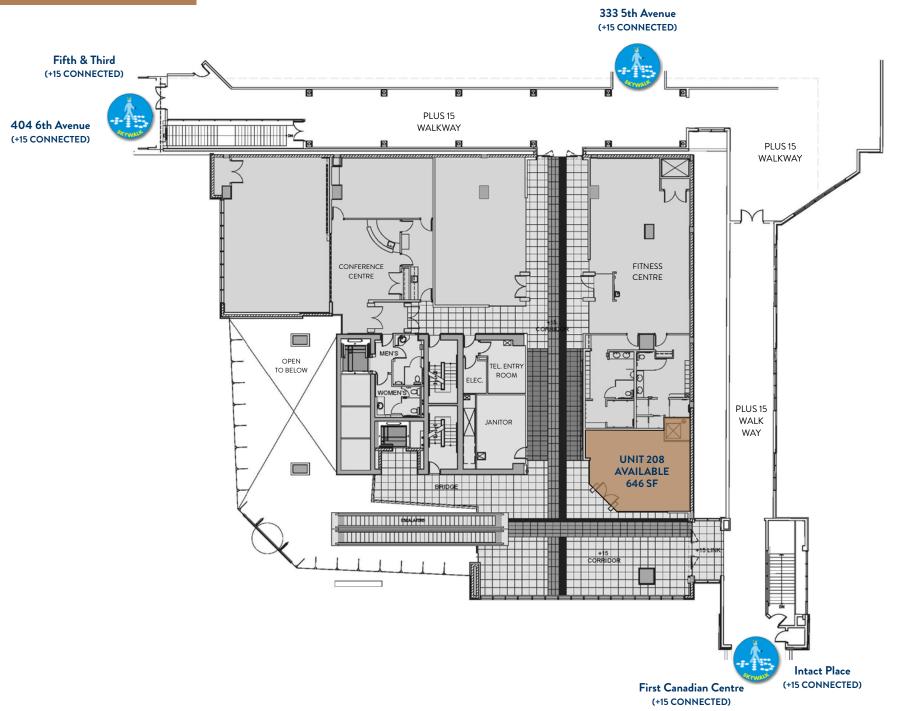

### **PLUS 15**

## ABOUT BUILDING HIGHLIGHTS

Centrium Place is a 15-storey, first class office tower located on the corner of 6th Avenue and 3rd Street SW, in Calgary's downtown commercial district.

- Centrally located and connected to First Canadian Centre, Intact Place, 555 3 Avenue, and Fifth & Third through the Plus 15
- Plus 15 retail spaces exposed to high foot traffic from adjacent office towers and adjacent conference facility and fitness centre within the tower
- Patio seating opportunity available for main level vacancy

## ABOUT LOCATION HIGHLIGHTS

- In the centre of Calgary's downtown core; one block from the LRT and serviced by 12 bus routes, including 3 express routes
- Daily plus 15 traffic counts over 14,000 from adjacent Plus 15 network