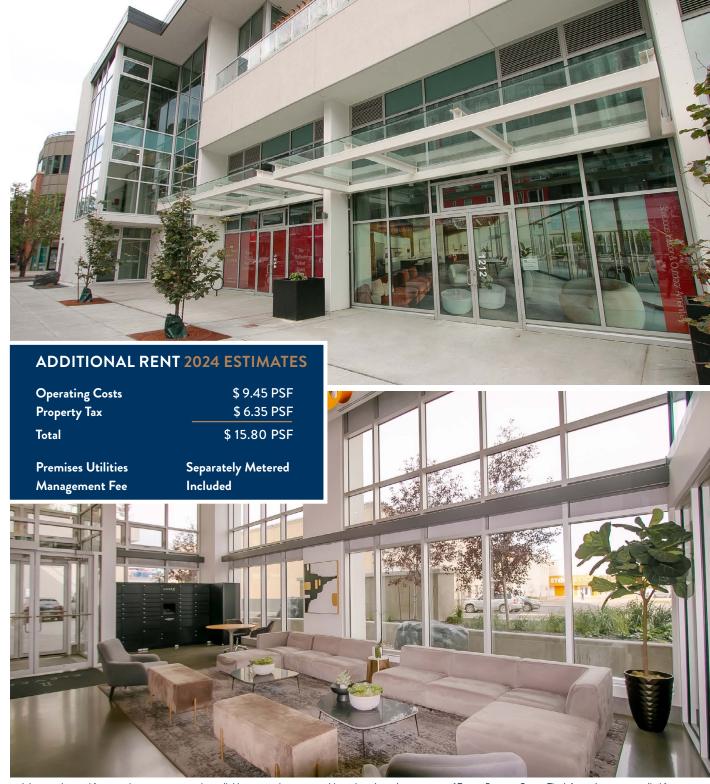

#### **CENTRE SQUARE FOOTAGE**

Building Size: 335,000 sq ft Retail Size: 8,746 sq ft

#### **PARKING**

27 stalls for retailers and visitors