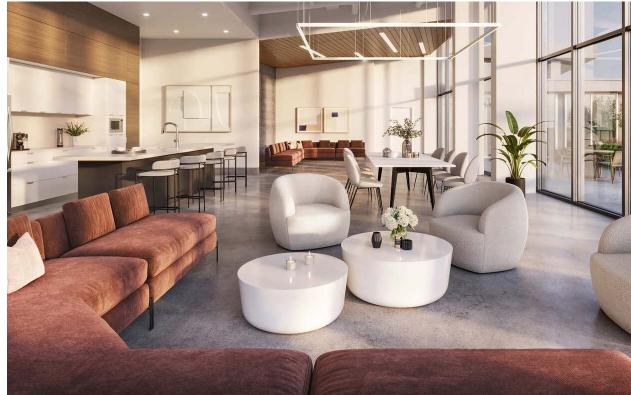

# BUILDING HIGHLIGHTS

Eleven is a new 44-storey mixed-use development with a retail podium at the base of a residential tower.

- Situated on the corner of 11th Avenue and 11th Street SW - the tallest building in the Beltline
- > Fully leased tower; comprised of 369 rental units
- Offers 20,000 square feet of indoor and outdoor amenities for residents including a lounge & media room, fitness centre, pet grooming room, outdoor patio and dog run
- > Targeted uses: quick service and sit down restaurants, specialty food, pet, beauty/ wellness, medical, education, home furnishings, recreation/sport