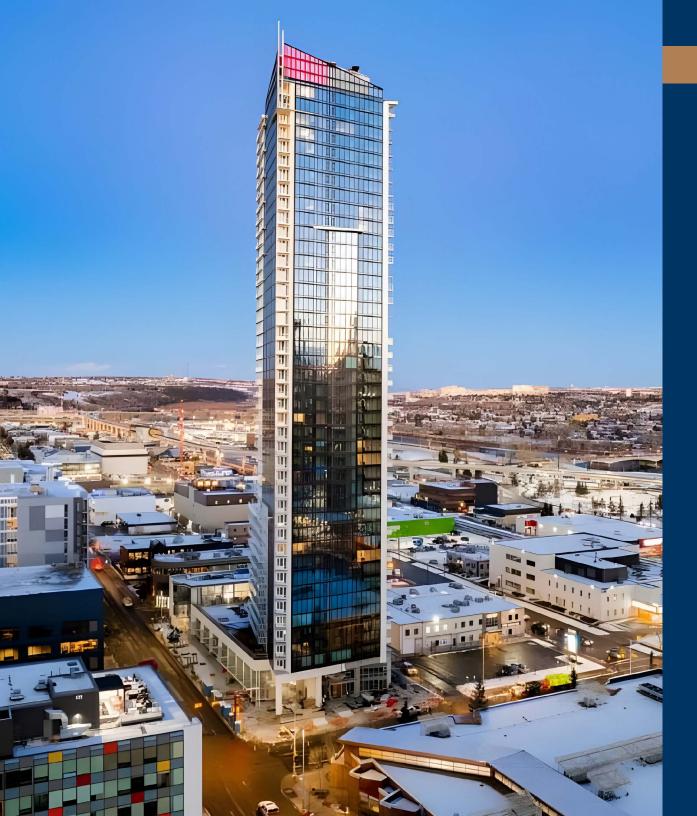

# BUILDING HIGHLIGHTS

Eleven is a new 44-storey mixed-use development with a retail podium at the base of a residential tower.

- Situated on the corner of 11th Avenue and 11th Street SW - the tallest building in the Beltline
- > Fully leased tower; comprised of 369 rental units
- Offers 20,000 square feet of indoor and outdoor amenities for residents including a lounge & media room, fitness centre, pet grooming room, outdoor patio and dog run
- > Targeted uses: quick service and sit down restaurants, specialty food, pet, beauty/ wellness, medical, education, home furnishings, recreation/sport

# **ELEVEN**

1055 11 Street SW, Calgary AB

Unit 110 - 2,303 SF Unit 111 - 1,314 SF Unit 112 - 1,327 SF Unit 114 - 2,488 SF