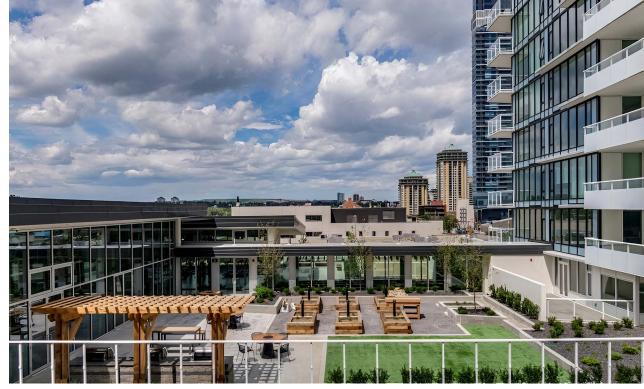

# BUILDING HIGHLIGHTS

Eleven is a new 44-storey mixed-use development with a retail podium at the base of a residential tower.

- Situated on the corner of 11th Avenue and 11th Street SW - the tallest building in the Beltline
- > Fully leased tower; comprised of 369 rental units
- Offers 20,000 square feet of indoor and outdoor amenities for residents including a lounge & media room, fitness centre, pet grooming room, outdoor patio and dog run
- > Targeted uses: quick service and sit down restaurants, specialty food, pet, beauty/ wellness, medical, education, home furnishings, recreation/sport