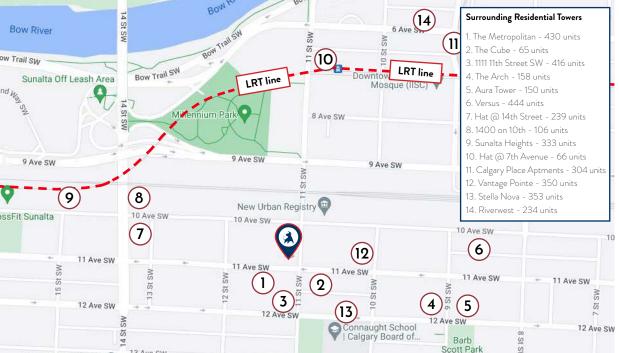

# LOCATION HIGHLIGHTS

- > Situated between downtown west end and Beltline district, offering exposure to a lively daytime and nightlife scene
- Five minute walk from EB Downtown West-Kerby CTrain Station,
   Millennium Park and Bow River Pathway

- Steps away from several highly acclaimed restaurants including: Donna Mac, Bridgette Bar, Monki Breakfast Club & Bistro and Bonterra Trattoria
- > Densely populated trade area, with over 7,400 residential units within three-block radius