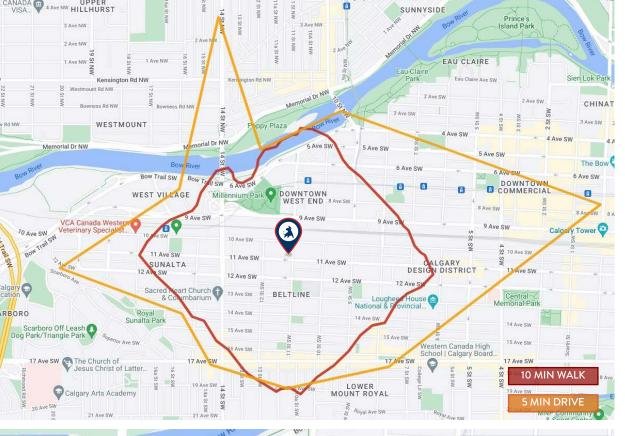

# LOCATION HIGHLIGHTS

- > Situated between downtown west end and Beltline district, offering exposure to a lively daytime and nightlife scene
- Five minute walk from EB Downtown West-Kerby CTrain Station,
   Millennium Park and Bow River Pathway

- Steps away from several highly acclaimed restaurants including: Donna Mac, Bridgette Bar, Monki Breakfast Club & Bistro and Bonterra Trattoria
- > Densely populated trade area, with over 7,400 residential units within three-block radius

#### **POPULATION**

 10 Min Walk:
 17,016

 5 Min Drive:
 28,209

 Calgary:
 1,306,784

#### **DAYTIME POPULATION**

10 Min Walk: 25,757 5 Min Drive: 74,532

#### **AVERAGE AGE**

 10 Min Walk:
 37.0

 5 Min Drive:
 36.6

 Calgary:
 38.8