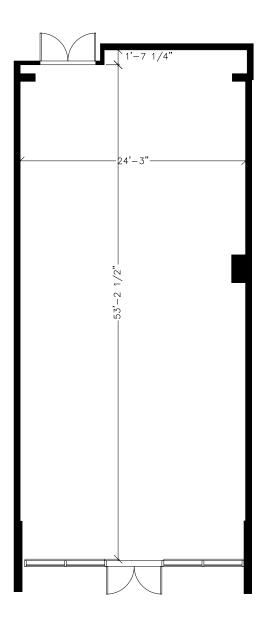

**CENTRE SQUARE FOOTAGE**

Building Size: 335,000 sq ft Retail Size: 8,746 sq ft

#### **LANDLORD**

Intergulf Development Group

#### **ZONING**

CC-X (Centre City Mixed Use)

#### **PARKING**

27 stalls for retailers and visitors

#### **MUNICIPAL ADDRESS**

1055 11 Street SW, Calgary, Alberta

#### **YEAR BUILT**

2022

#### **LEGAL DESCRIPTION**

Plan: 0312975 Block: 62 Lot: 43







#### 11 AVENUE SW

## **UNIT #110**



#### UNIT

110

#### **RETAIL AREA**

2,303 Square Feet

#### **CEILING HEIGHT**

22'

#### **POWER**

200A, 220/480V, 3 Phase, 4 wire, 42 cc panel

#### **HVAC**

1 ton unit per 350 SF

#### **KITCHEN EXHAUST**

Subject to Design

#### **WATER**

2" domestic cold water line

#### **SEWER**

4" line

#### GAS

Available Upon Request

#### LOADING

## **UNIT #111**



#### UNIT

111

#### **RETAIL AREA**

1,314 Square Feet

#### **CEILING HEIGHT**

22'

#### **POWER**

125A, 220/480V, 3 Phase, 4 wire, 42 cc panel

#### **HVAC**

1 ton unit per 350 SF

#### **KITCHEN EXHAUST**

Subject to Design

#### **WATER**

2" domestic cold water line

#### **SEWER**

4" line

#### GAS

Available Upon Request

#### LOADING

## **UNIT #112**



#### UNIT

112

#### **RETAIL AREA**

1,327 Square Feet

#### **CEILING HEIGHT**

22'

#### **POWER**

125A, 220/480V, 3 Phase, 4 wire, 42 cc panel

#### **HVAC**

1 ton unit per 350 SF

#### **KITCHEN EXHAUST**

Subject to Design

#### **WATER**

2" domestic cold water line

#### **SEWER**

4" line

#### GAS

Available Upon Request

#### LOADING

## **UNIT #114**



#### UNIT

114

#### **RETAIL AREA**

2,488 Square Feet

#