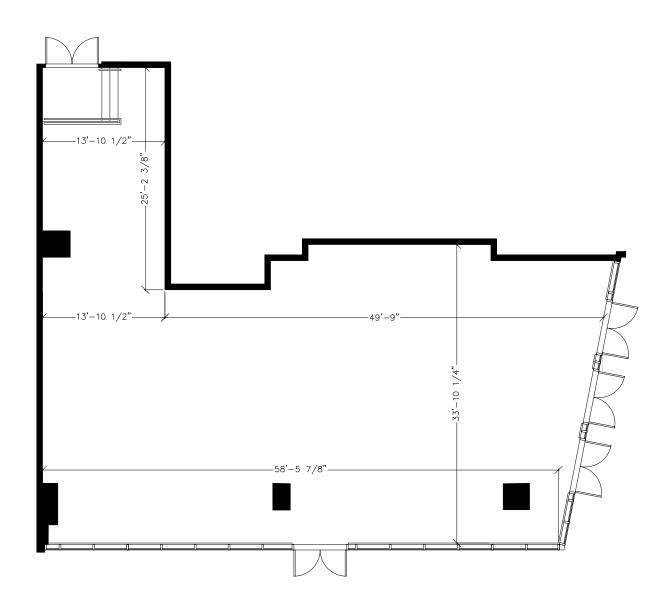

ial units within three-block radius







#### **COMMUNITY**

# DEMOGRAPHIC DATA



#### **POPULATION**

 10 Min Walk:
 17,016

 5 Min Drive:
 28,209

 Calgary:
 1,306,784



#### **DAYTIME POPULATION**

10 Min Walk: 25,757 5 Min Drive: 74,532



#### **AVERAGE AGE**

 10 Min Walk:
 37.0

 5 Min Drive:
 36.6

 Calgary:
 38.8



#### BUILDING

# PROPERTY DETAILS

#### **CENTRE SQUARE FOOTAGE**

Building Size: 335,000 sq ft Retail Size: 8,746 sq ft

#### **LANDLORD**

Intergulf Development Group

#### **ZONING**

CC-X (Centre City Mixed Use)

#### **PARKING**

27 stalls for retailers and visitors

#### **MUNICIPAL ADDRESS**

1055 11 Street SW, Calgary, Alberta

#### **YEAR BUILT**

2022

#### **LEGAL DESCRIPTION**

Plan: 0312975 Block: 62 Lot: 43







#### 11 AVENUE SW

## **UNIT #110**



#### UNIT

110

#### **RETAIL AREA**

2,303 Square Feet

#### **CEILING HEIGHT**

22'

#### **POWER**

200A, 220/480V, 3 Phase, 4 wire, 42 cc panel

#### **HVAC**

1 ton unit per 350 SF

#### **KITCHEN EXHAUST**

Subject to Design

#### **WATER**

2" domestic cold water line

#### **SEWER**

4" line

#### GAS

Available Upon Request

#### LOADING

## **UNIT #111**



#### UNIT

111

#### **RETAIL AREA**

1,314 Square Feet

#### **CEILING HEIGHT**

22'

#### **POWER**

125A, 220/480V, 3 Phase, 4 wire, 42 cc panel

#### **HVAC**

1 ton unit per 350 SF

#### **KITCHEN EXHAUST**

Subject to Design

#### **WATER**

2" domestic cold water line

#### **SEWER**

4" line

#### GAS

Available Upon Request

#### LOADING

## **UNIT #112**



#### UNIT

112

#### **RETAIL AREA**

1,327 Square Feet

#