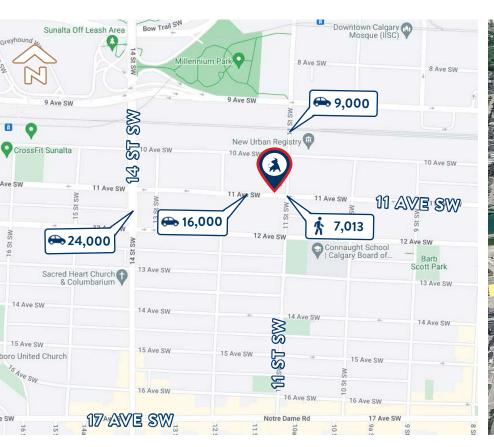

### PARKING MAP

2 HR STREET PARKING AVAILABLE

3 HR STREET PARKING AVAILABLE

9 HR STREET PARKING AVAILABLE