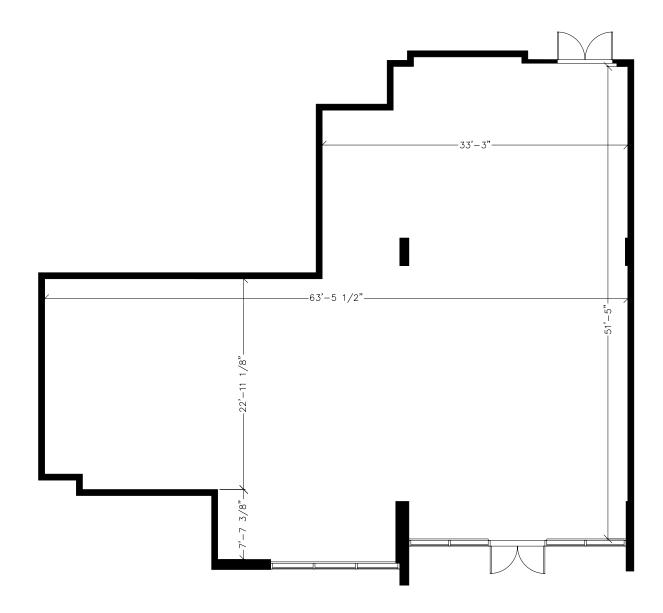

# **ELEVEN**

1055 11 Street SW, Calgary AB

Unit 110 - 2,303 SF Unit 111 - 1,314 SF Unit 112 - 1,327 SF Unit 114 - 2,488 SF

## **UNIT #110**

#### UNIT

110

#### **RETAIL AREA**

2,303 Square Feet

#### **CEILING HEIGHT**

22'

#### **POWER**

200A, 220/480V, 3 Phase, 4 wire, 42 cc panel

#### **HVAC**

1 ton unit per 350 SF

#### **KITCHEN EXHAUST**

Subject to Design

#### **WATER**

2" domestic cold water line

#### **SEWER**

4" line

#### GAS

Available Upon Request

#### LOADING