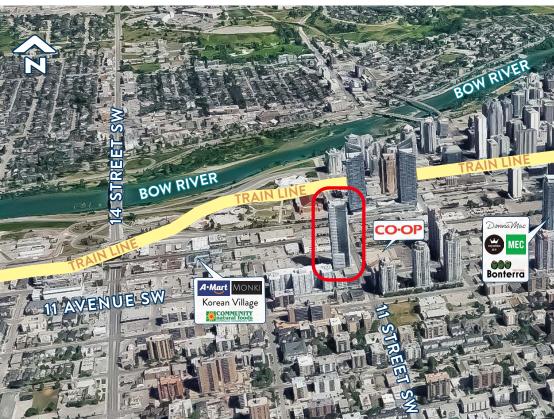

# BUILDING HIGHLIGHTS

Eleven is a new 44-storey mixed-use development with a retail podium at the base of a residential tower.

- Situated on the corner of 11th Avenue and 11th Street SW - the tallest building in the Beltline
- > Fully leased tower; comprised of 369 rental units
- Offers 20,000 square feet of indoor and outdoor amenities for residents including a lounge & media room, fitness centre, pet grooming room, outdoor patio and dog run
- > Targeted uses: quick service and sit down restaurants, specialty food, pet, beauty/ wellness, medical, education, home furnishings, recreation/sport

# LOCATION HIGHLIGHTS

- > Situated between downtown west end and Beltline district, offering exposure to a lively daytime and nightlife scene
- Five minute walk from EB Downtown West-Kerby CTrain Station,
   Millennium Park and Bow River Pathway

- Steps away from several highly acclaimed restaurants including: Donna Mac, Bridgette Bar, Monki Breakfast Club & Bistro and Bonterra Trattoria
- > Densely populated trade area, with over 7,400 residential units within three-block radius