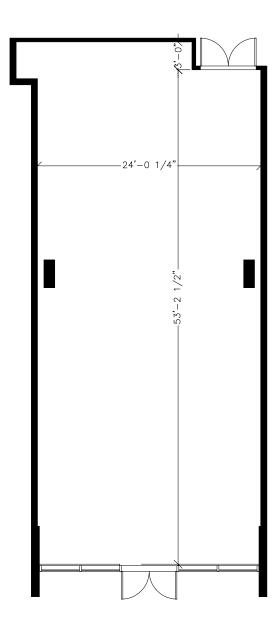

ock: 62 Lot: 43







#### 11 AVENUE SW

## **UNIT #110**



#### UNIT

110

#### **RETAIL AREA**

2,303 Square Feet

#### **CEILING HEIGHT**

22'

#### **POWER**

200A, 220/480V, 3 Phase, 4 wire, 42 cc panel

#### **HVAC**

1 ton unit per 350 SF

#### **KITCHEN EXHAUST**

Subject to Design

#### **WATER**

2" domestic cold water line

#### **SEWER**

4" line

#### GAS

Available Upon Request

#### LOADING

## **UNIT #111**



#### UNIT

111

#### **RETAIL AREA**

1,314 Square Feet

#### **CEILING HEIGHT**

22'

#### **POWER**

125A, 220/480V, 3 Phase, 4 wire, 42 cc panel

#### **HVAC**

1 ton unit per 350 SF

#### **KITCHEN EXHAUST**

Subject to Design

#### **WATER**

2" domestic cold water line

#### **SEWER**

4" line

#### GAS

Available Upon Request

#### LOADING

## **UNIT #112**



#### UNIT

112

#### **RETAIL AREA**

1,327 Square Feet

#### **CEILING HEIGHT**

22'

#### **POWER**

125A, 220/480V, 3 Phase, 4 wire, 42 cc panel

#### **HVAC**

1 ton unit per 350 SF

#### **KITCHEN EXHAUST**

Subject to Design

#### **WATER**

2" domestic cold water line

#### **SEWER**

4" line

#### GAS

Available Upon Request

#### LOADING

## **UNIT #114**



#### UNIT

114

#### **RETAIL AREA**

2,488 Square Feet

#### **CEILING HEIGHT**

22'

#### **POWER**

200A, 220/480V, 3 Phase, 4 wire, 42 cc panel

#### **HVAC**

1 ton unit per 350 SF

#### **KITCHEN EXHAUST**

Subject to Design

#### **WATER**

2" domestic cold water line

#### **SEWER**

4" line

#### GAS

Available Upon Request

#### LOADING

### PARKING MAP



2 HR STREET PARKING AVAILABLE

3 HR STREET PARKING AVAILABL