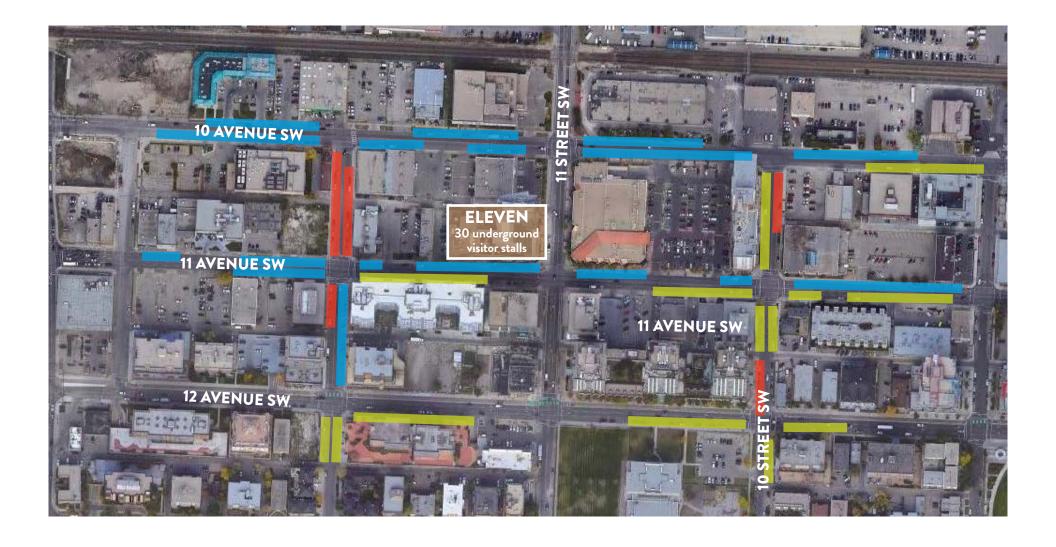

### PARKING MAP

2 HR STREET PARKING AVAILABLE

3 HR STREET PARKING AVAILABLE

9 HR STREET PARKING AVAILABLE