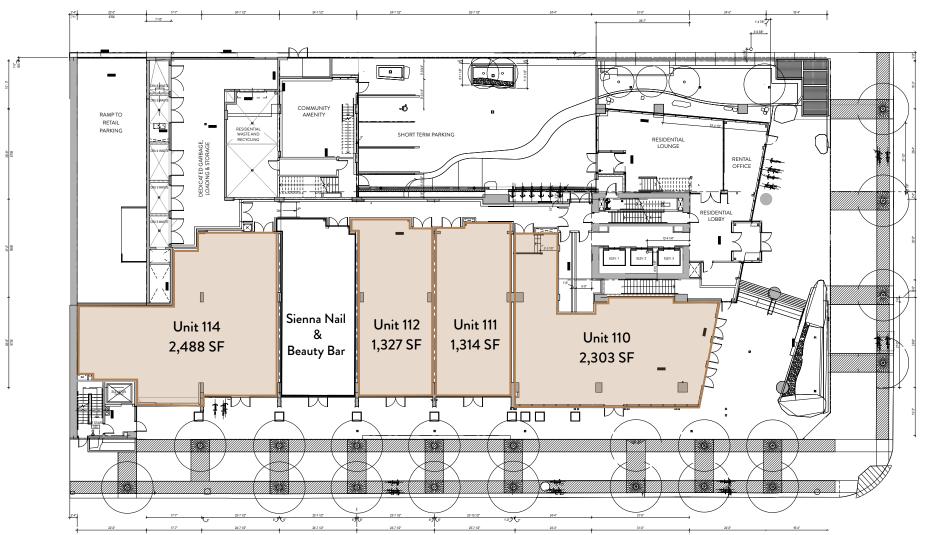

# **ELEVEN**

1055 11 Street SW, Calgary AB

Unit 110 - 2,303 SF Unit 111 - 1,314 SF Unit 112 - 1,327 SF Unit 114 - 2,488 SF

## **UNIT #110**

## **UNIT #111**

## **UNIT #112**

## **UNIT #114**