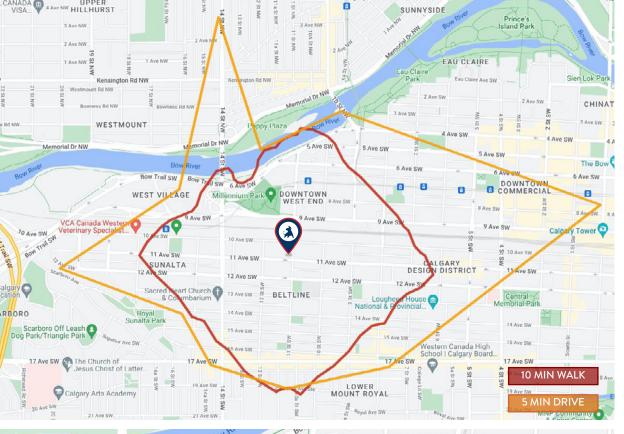

#### **POPULATION**

 10 Min Walk:
 17,016

 5 Min Drive:
 28,209

 Calgary:
 1,306,784

#### DAYTIME POPULATION

10 Min Walk: 25,757 5 Min Drive: 74,532

#### **AVERAGE AGE**

 10 Min Walk:
 37.0

 5 Min Drive:
 36.6

 Calgary:
 38.8