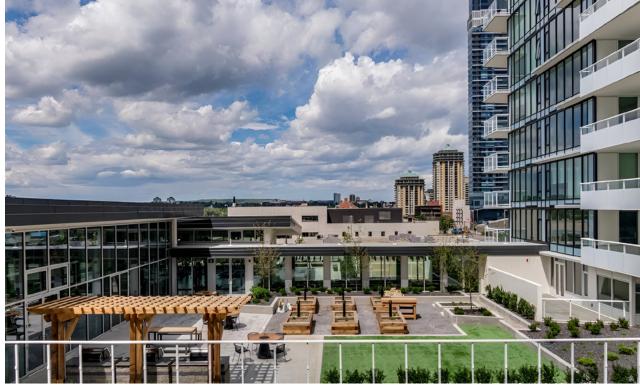

## BUILDING HIGHLIGHTS

Eleven is a new 44-storey mixed-use development with a retail podium at the base of a residential tower.

- Situated on the corner of 11th Avenue and 11th Street SW - the tallest building in the Beltline
- > Fully leased tower; comprised of 369 rental units
- Offers 20,000 square feet of indoor and outdoor amenities for residents including a lounge & media room, fitness centre, pet grooming room, outdoor patio and dog run