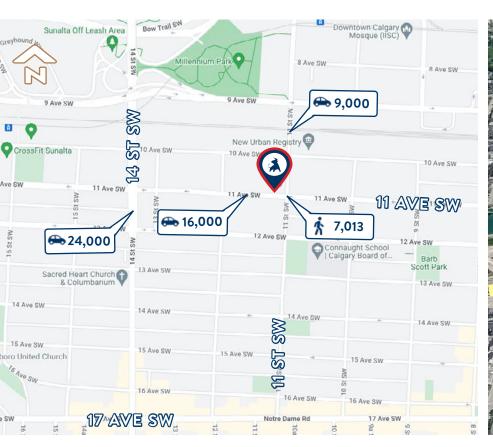

## LOCATION HIGHLIGHTS

- > Situated between downtown west end and Beltline district, offering exposure to a lively daytime and nightlife scene
- Five minute walk from EB Downtown West-Kerby CTrain Station,
   Millennium Park and Bow River Pathway

- Steps away from several highly acclaimed restaurants including: Donna Mac, Bridgette Bar, Monki Breakfast Club & Bistro and Bonterra Trattoria
- > Densely populated trade area, with over 7,400 residential units within three-block radius