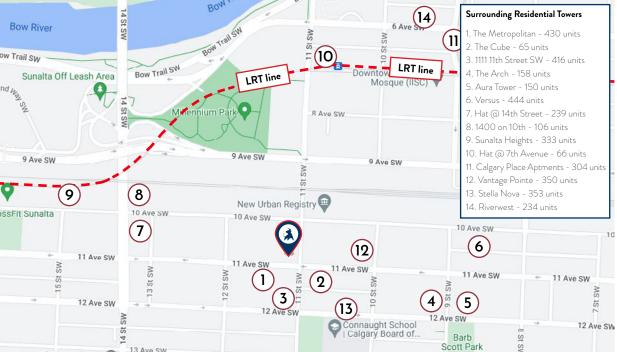

- Steps away from several highly acclaimed restaurants including: Donna Mac, Bridgette Bar, Monki Breakfast Club & Bistro and Bonterra Trattoria
- > Densely populated trade area, with over 7,400 residential units within three-block radius