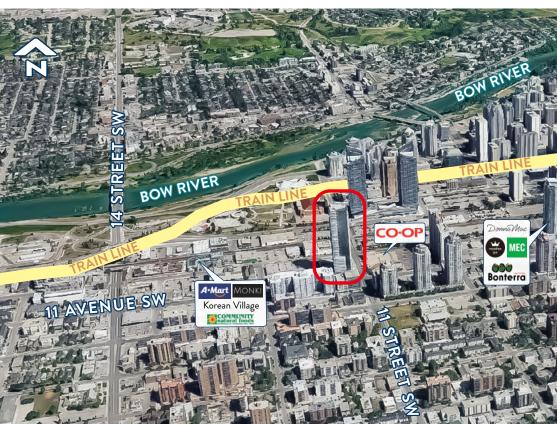

## BUILDING HIGHLIGHTS

Eleven is a new 44-storey mixed-use development with a retail podium at the base of a residential tower.

- Situated on the corner of 11th Avenue and 11th Street SW - the tallest building in the Beltline
- > Fully leased tower; comprised of 369 rental units
- Offers 20,000 square feet of indoor and outdoor amenities for residents including a lounge & media room, fitness centre, pet grooming room, outdoor patio and dog run

## LOCATION HIGHLIGHTS

- > Situated between downtown west end and Beltline district, offering exposure to a lively daytime and nightlife scene
- Five minute walk from EB Downtown West-Kerby CTrain Station,
   Millennium Park and Bow River Pathway

- Steps away from several highly acclaimed restaurants including: Donna Mac, Bridgette Bar, Monki Breakfast Club & Bistro and Bonterra Trattoria
- > Densely populated trade area, with over 7,400 residential units within three-block radius