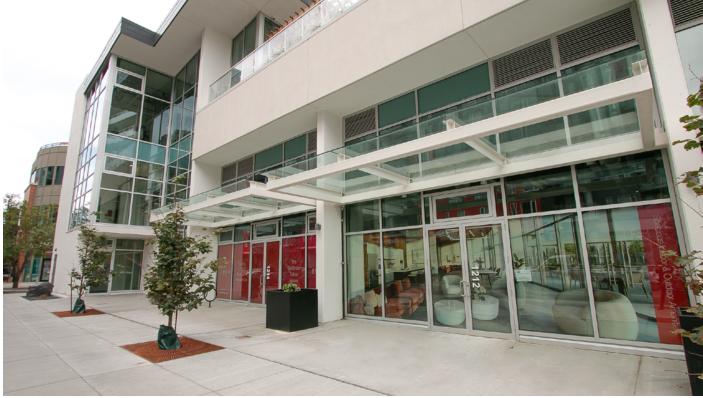

## BUILDING HIGHLIGHTS

Eleven is a new 44-storey mixed-use development with a retail podium at the base of a residential tower.

- Situated on the corner of 11th Avenue and 11th Street SW - the tallest building in the Beltline
- > Fully leased tower; comprised of 369 rental units
- Offers 20,000 square feet of indoor and outdoor amenities for residents including a lounge & media room, fitness centre, pet grooming room, outdoor patio and dog run

#### **ABOUT**

## LOCATION HIGHLIGHTS

- > Situated between downtown west end and Beltline district, offering exposure to a lively daytime and nightlife scene
- Five minute walk from EB Downtown West-Kerby CTrain Station,
   Millennium Park and Bow River Pathway