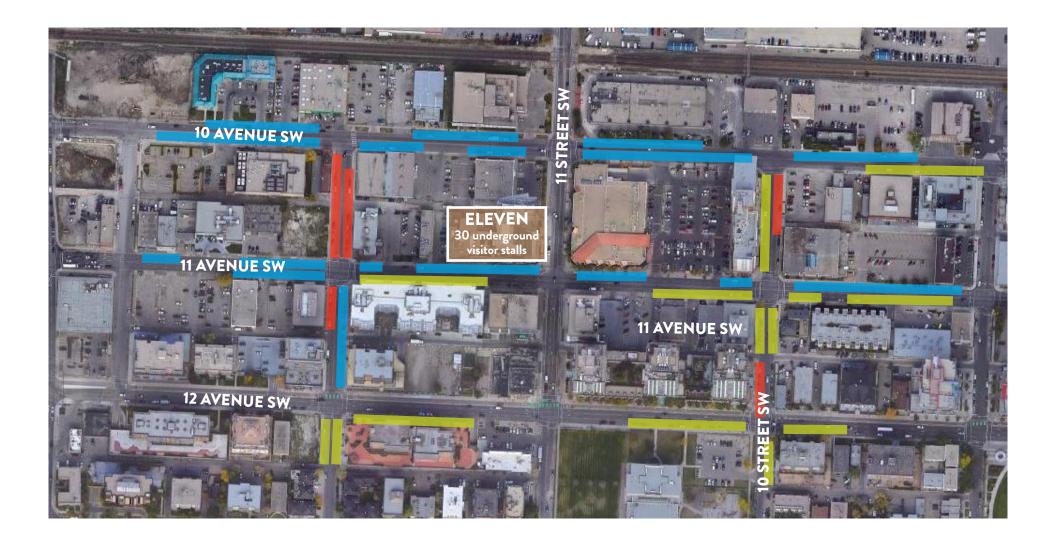

#### **PARKING**

27 stalls for retailers and visitors

#### 11 AVENUE SW

11 STREET SW

2 HR STREET PARKING AVAILABLE

3 HR STREET PARKING AVAILABLE

9 HR STREET PARKING AVAILABLE