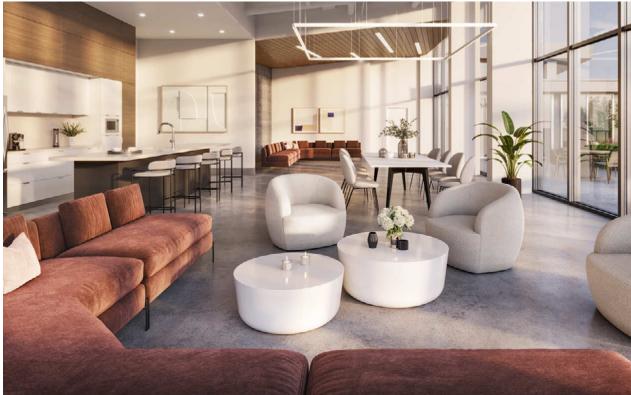

## BUILDING HIGHLIGHTS

Eleven is a new 44-storey mixed-use development with a retail podium at the base of a residential tower.

- Situated on the corner of 11th Avenue and 11th Street SW - the tallest building in the Beltline
- > Fully leased tower; comprised of 369 rental units
- Offers 20,000 square feet of indoor and outdoor amenities for residents including a lounge & media room, fitness centre, pet grooming room, outdoor patio and dog run