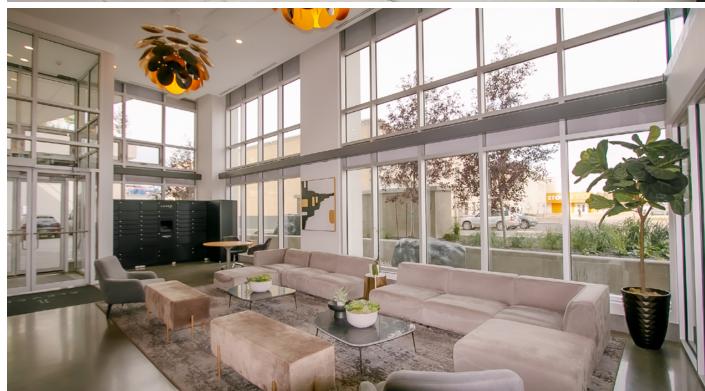

## BUILDING HIGHLIGHTS

Eleven is a new 44-storey mixed-use development with a retail podium at the base of a residential tower.

- Situated on the corner of 11th Avenue and 11th Street SW - the tallest building in the Beltline
- > Fully leased tower; comprised of 369 rental units
- Offers 20,000 square feet of indoor and outdoor amenities for residents including a lounge & media room, fitness centre, pet grooming room, outdoor patio and dog run