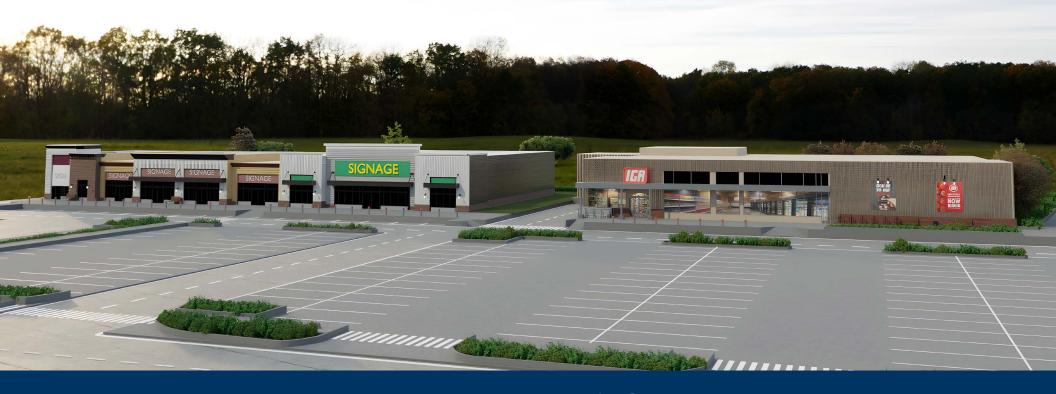

# PROPERTY HIGHLIGHTS

This grocery-anchored shopping centre features over 43,000 SF of retail and will serve as a destination shopping centre for the growing community of Diamond Valley.

- Fronts onto Cowboy Trail and nestled between Willow Ridge Boulevard and Township Road 201
- Shadow anchored by Oilfields General Hospital and High Country Lodge, providing housing and services for seniors
- > Drive thru / car wash opportunities
- > Targeted uses: quick-service restaurant, fullservice restaurant, c-store, fuel & lube and car wash

#### **RETAIL SQUARE FOOTAGE**

Phase 1: 43,328 sq ft

#### **LANDLORD**

Mountain West Developments

ZONING

CB-2

**PARKING** 

275 stalls