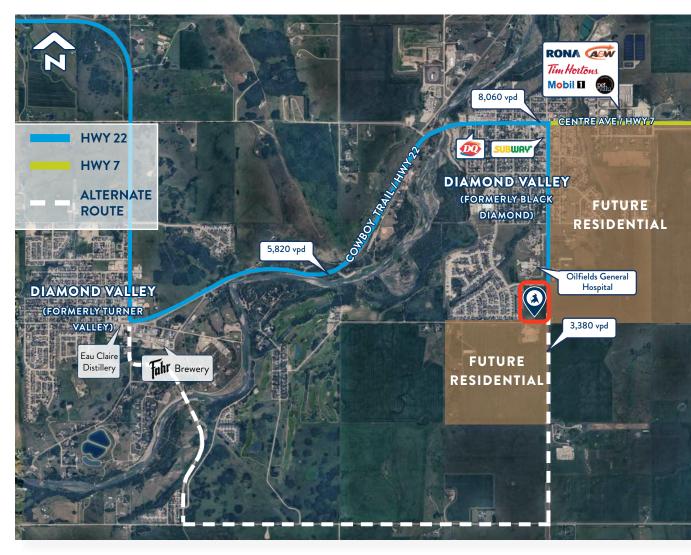

## LOCATION HIGHLIGHTS

- Situated in Diamond Valley, located southwest of Calgary, that combines the towns previously known as Black Diamond and Turner Valley
- Less than a 5 min drive between formerly known Black Diamond and Turner Valley
- Town includes a hospital, boutique shops, hotels, elementary and high schools and a recreational venue that includes a golf & country club, pool, skating rink and skateboard park
- An 18 minute drive from Okotoks
- Site faces Highway 22 route that provides direct access from west Calgary to Fernie and Crowsnest
- Residential development will continue
   South and East of development resulting in population growth upwards of ~7,000

# CALGARY 35 min commute 18 min commute OKOTOKS VALLEY Route to Fernie