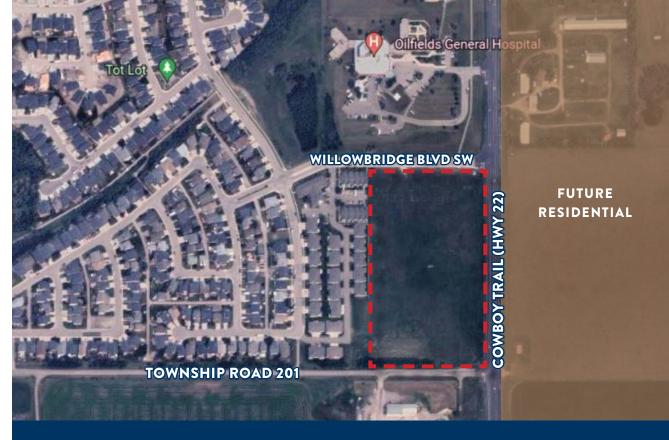

# PROPERTY HIGHLIGHTS

This grocery-anchored shopping centre features over 43,000 SF of retail and will serve as a destination shopping centre for the growing community of Diamond Valley.

- Fronts onto Cowboy Trail and nestled between Willow Ridge Boulevard and Township Road 201
- Shadow anchored by Oilfields General Hospital and High Country Lodge, providing housing and services for seniors
- > Drive thru / car wash opportunities
- > Targeted uses: quick-service restaurant, fullservice restaurant, c-store, fuel & lube and car wash

#### **MUNICIPAL ADDRESS**

101 Willow Ridge Blvd Diamond Valley, AB

COMPLETION

Q1 2025