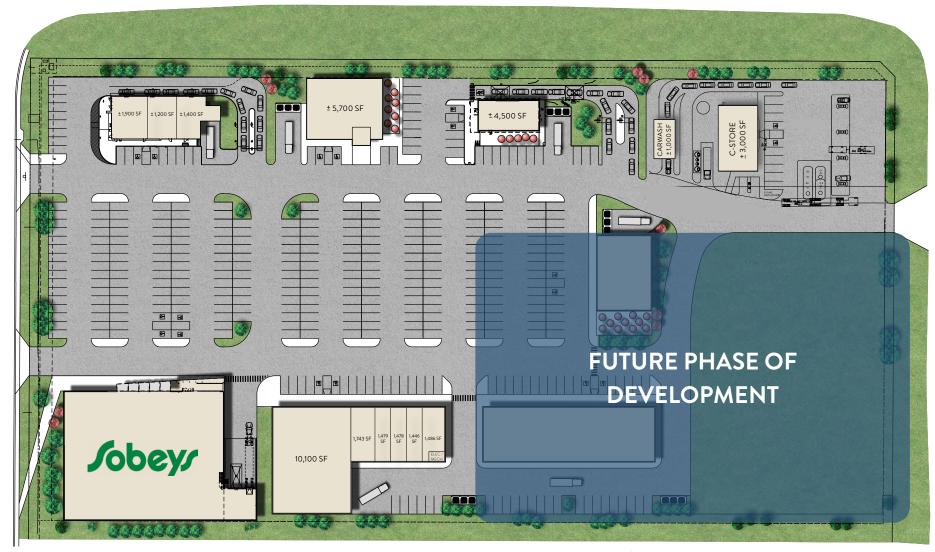

# PROPERTY HIGHLIGHTS

This grocery-anchored shopping centre features over 43,000 SF of retail and will serve as a destination shopping centre for the growing community of Diamond Valley.

- Fronts onto Cowboy Trail and nestled between Willow Ridge Boulevard and Township Road 201
- Shadow anchored by Oilfields General Hospital and High Country Lodge, providing housing and services for seniors
- > Drive thru / car wash opportunities
- > Targeted uses: quick-service restaurant, fullservice restaurant, c-store, fuel & lube and car wash

#### **RETAIL SQUARE FOOTAGE**

Phase 1: 43,328 sq ft

#### **COWBOY TRAIL (HWY 22)**

**RESIDENTIAL** 

\* FLEXIBILITY IN VACANT UNITS' DEMISING OPTIONS