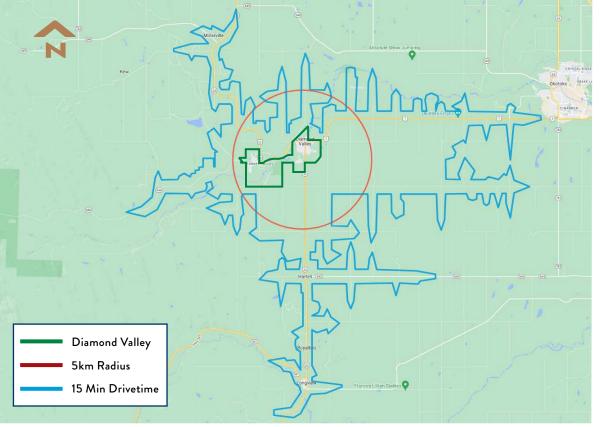

#### **POPULATION**

**5km Radius:** 5,638 **15 Min Drivetime:** 6,366

#### **DAYTIME POPULATION**

5km Radius: 4,613 15 Min Drivetime: 5,188

#### **AVERAGE AGE**

5km Radius: 45.5 15 Min Drivetime: 45.5

#### **HOUSEHOLD INCOME**

**5km Radius:** \$100,345 **15 Min Drivetime:** \$104,241