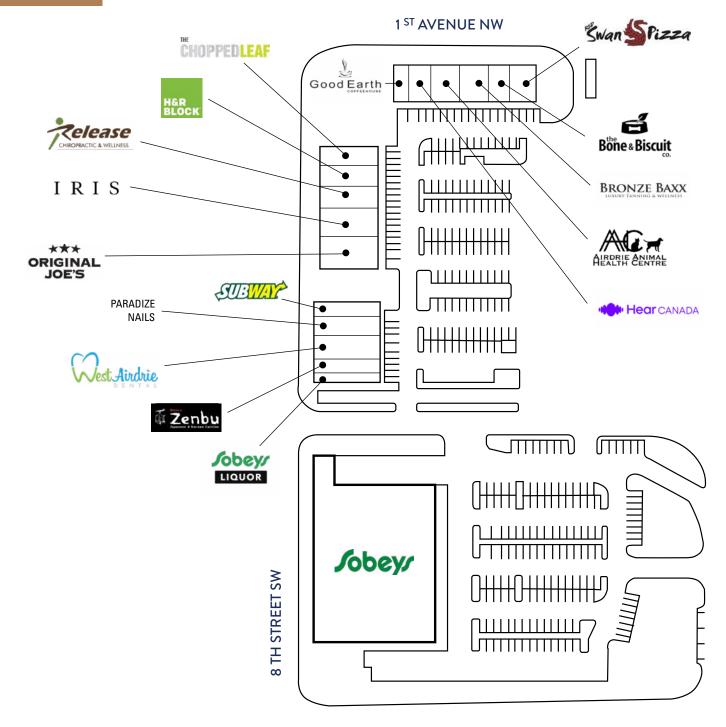

al population of 10,362 residents







#### **COMMUNITY**

# DEMOGRAPHIC DATA



#### **POPULATION**

 Primary:
 26,533

 Secondary:
 57,302

 Airdrie:
 74,100



#### **DAYTIME POPULATION**

**Primary:** 14,644 **Secondary:** 36,316



#### **AVERAGE AGE**

 Primary:
 35.6

 Secondary:
 34.5

 Airdrie:
 34.8



#### **HOUSEHOLD INCOME**

Primary: \$116,885 Secondary: \$121,568 Airdrie: \$122,700

#### BUILDING

# PROPERTY DETAILS

#### **CENTRE SQUARE FOOTAGE**

 Site:
 71,152 sq ft

 Retail Size:
 31,971 sq ft

#### **LANDLORD**

**GWL** Realty Advisors

#### **ZONING**

M3

#### **PARKING**

351 surface stalls

#### **MUNICIPAL ADDRESS**

124 8 Street SW, Airdrie AB

#### **YEAR BUILT**

2010

#### **LEGAL DESCRIPTION**

Plan: 10150 Block: 1 Lot: 5



















### SITE PLAN





#### **CONNECT WITH US**

### **CONTACT**

#### **GENERAL**

Corporate: (403) 206-2131 Leasing: (403) 206-2130

Suite 1150, 333 11 Avenue SW, Calgary, Alberta, T2R 1L9

inquiries@taurusgroup.com

taurusgroup.com

#### **ABOUT THIS LISTING**

#### **HEATHER WIETZEL**

Direct: (403) 206-6046

Suite 1150, 333 11 Avenue SW, Calgary, Alberta, T2R 1L9

hwietzel@taurusgroup.com



## ADVISOR AND ADVOCATE FOR OWNERS AND DEVELOPERS OF RETAIL AND MIXED USE PROPERTY

We conduct ourselves at all times with integrity, with the objective of building long-term relationships based on trust and positive results; our primary focus is on building and sustaining the value of our clients' assets over time.