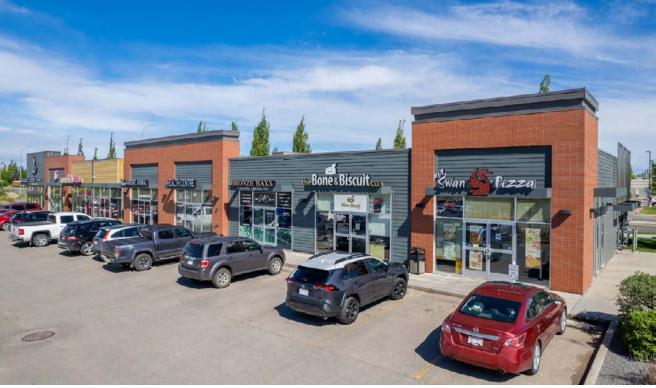

## BUILDING HIGHLIGHTS

Creekside Crossing, an established outdoor shopping centre, located on two major connector roads in the heart of west Airdrie.

- Located on the prominent corner of 8th Street and 1st Avenue
- > Anchored by Sobey's grocery store
- Abundant, free parking for tenants and customers
- > Digital pylon signage available on 8th Street
- > Targeted Uses: food and beverage, medical, beauty, fitness and education