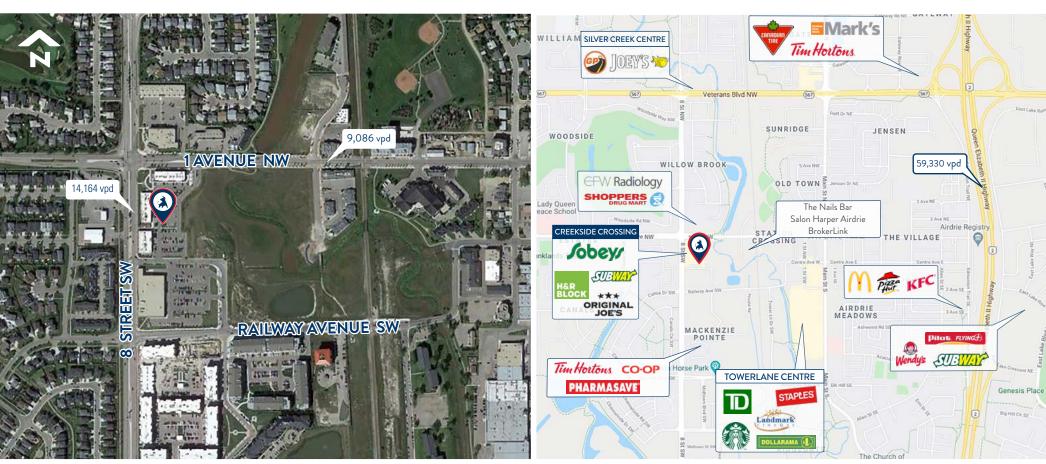

## BUILDING HIGHLIGHTS

Creekside Crossing, an established outdoor shopping centre, located on two major connector roads in the heart of west Airdrie.

- Located on the prominent corner of 8th Street and 1st Avenue
- > Anchored by Sobey's grocery store
- Abundant, free parking for tenants and customers
- > Digital pylon signage available on 8th Street
- > Targeted Uses: food and beverage, medical, beauty, fitness and education

## LOCATION HIGHLIGHTS

- > Over 23,000 vehicles pass the site daily, with convenient access to Main Street
- Continued population growth expected in trade area, further increasing retail demand

- > 16 schools within a 5 min drivetime ranging from K-12
- Central to surrounding communities including Willow Brook, Woodside and Airdrie Meadows, with a total population of 10,362 residents