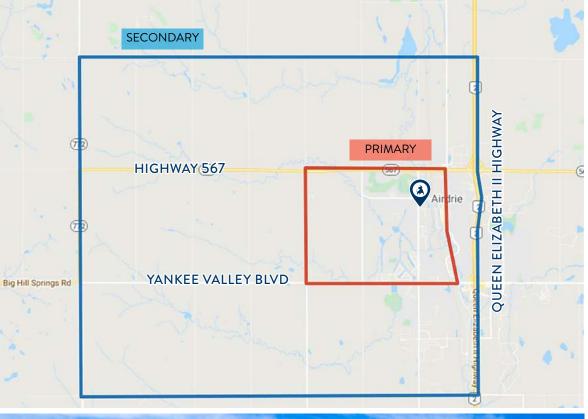

# DEMOGRAPHIC DATA

#### **POPULATION**

 Primary:
 26,533

 Secondary:
 57,302

 Airdrie:
 74,100

#### **DAYTIME POPULATION**

**Primary:** 14,644 **Secondary:** 36,316