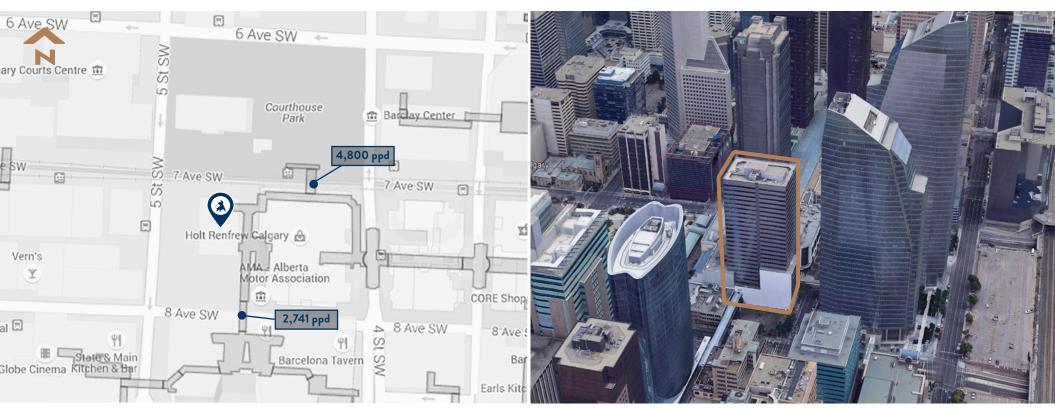

## LOCATION HIGHLIGHTS

- Located within a block of 4 Street SW LRT station with 20,460 on/offs and 6 Street SW station with 12,180 on/offs
- > Immediately connected to over 2.9 million square feet of development with a daytime population of over 9,700

Fronts onto 8 Avenue (Stephen Avenue Walk) with 22,031 pedestrians per day on the corner of 5th Street SW and 8 Avenue SW

The information contained herein is confidential and provided solely for review purposes. It is not to be used for any other purpose or made available to any other person without the prior written consent of Taurus Property Group. The information was compiled from data furnished by sources deemed reliable. Every effort has been made to ensure accuracy of the information at the time of it compilation, but it is not guaranteed and no representation or warranty as to its accuracy or completeness is implied.