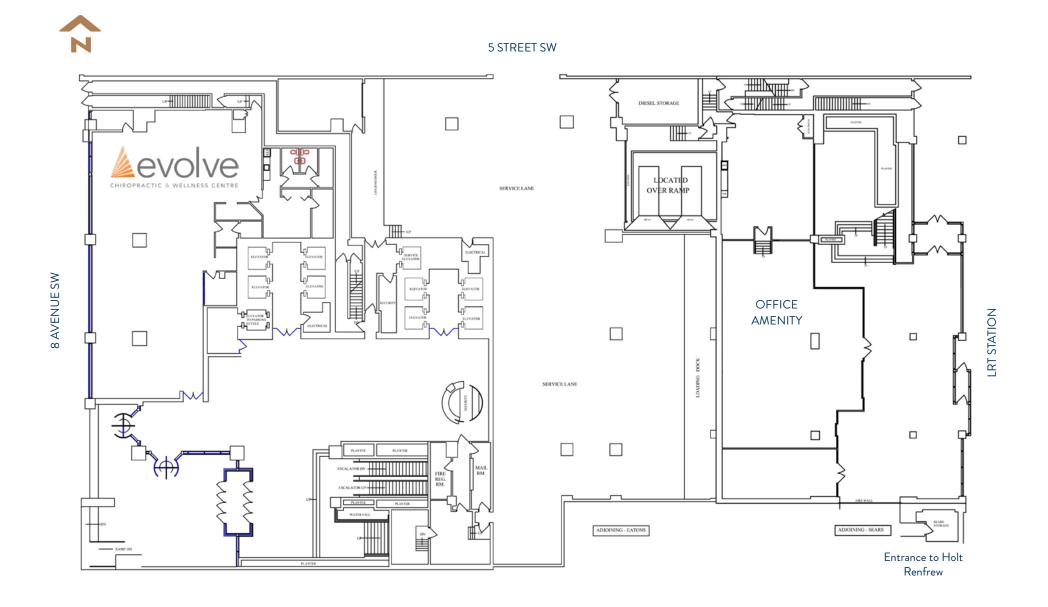

## BUILDING HIGHLIGHTS

- Located in the central downtown core
- > Population of approximately 1,540 people in the building
- Building is connected via +15 to Eighth Avenue Place, The Core and 707 Fifth
- > Plus 15 level was renovated in 2015