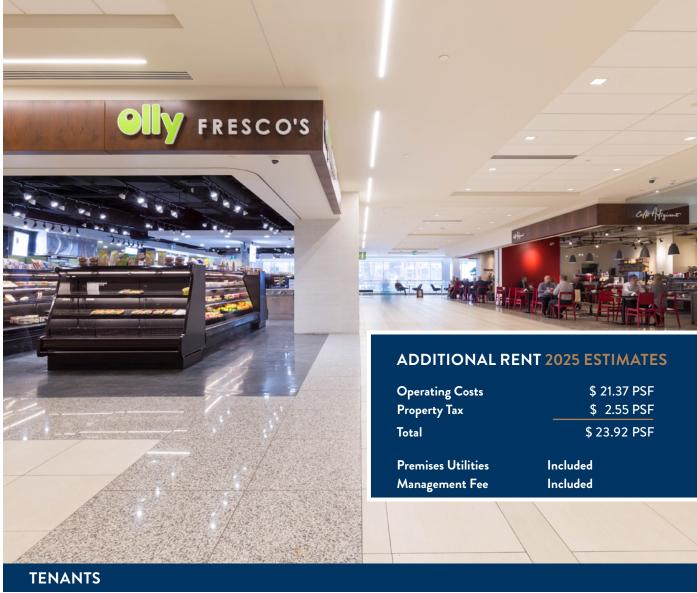

## **PROPERTY DETAILS**

#### **CENTRE SQUARE FOOTAGE**

**Building Size:** 414,015 sq ft Retail Size: 14,599 sq ft