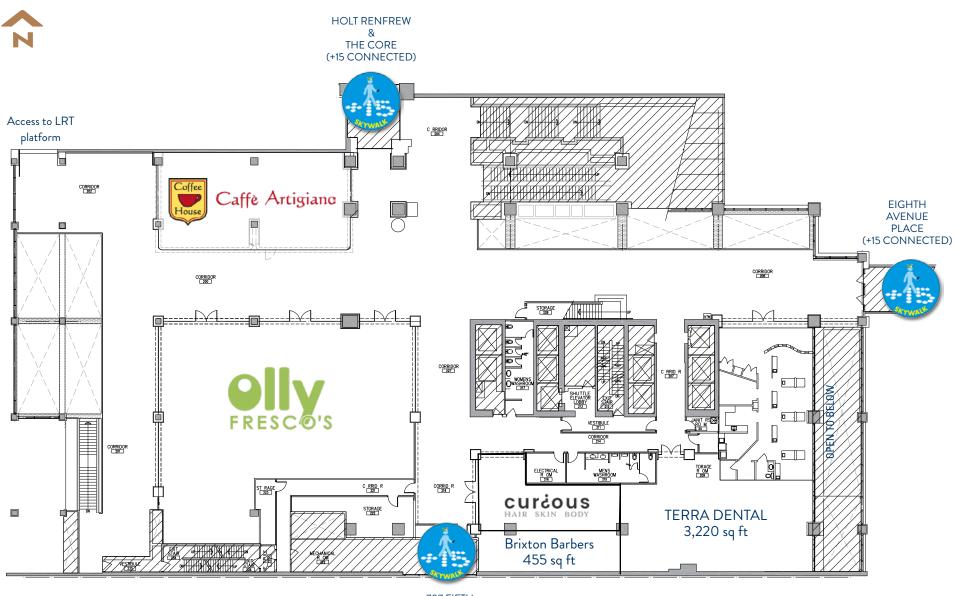

## BUILDING HIGHLIGHTS

- Located in the central downtown core
- > Population of approximately 1,540 people in the building
- Building is connected via +15 to Eighth Avenue Place, The Core and 707 Fifth
- > Plus 15 level was renovated in 2015