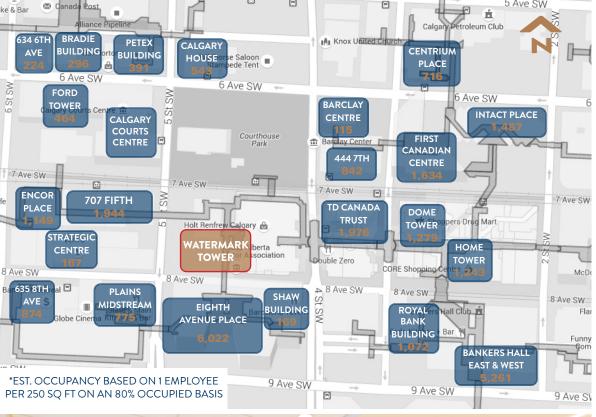

## LOCATION HIGHLIGHTS

- Located within a block of 4 Street SW LRT station with 20,460 on/offs and 6 Street SW station with 12,180 on/offs
- > Immediately connected to over 2.9 million square feet of development with a daytime population of over 9,700