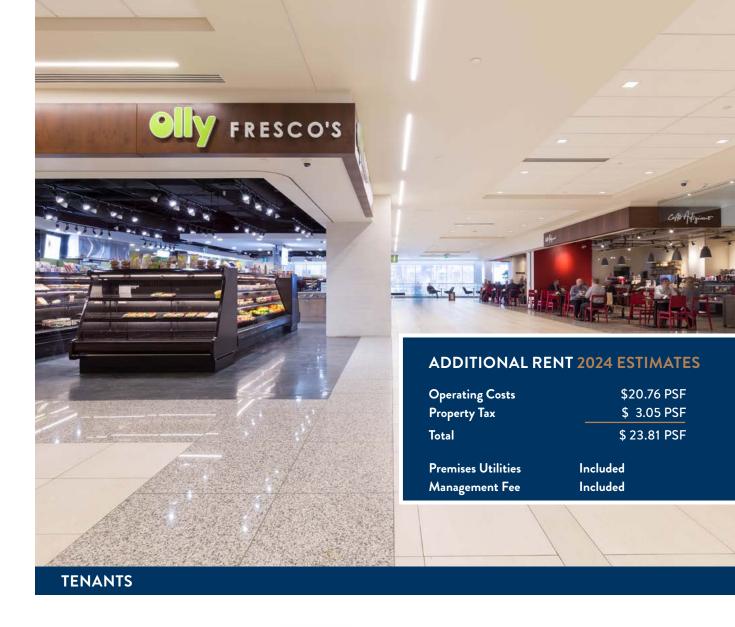

#### **CENTRE SQUARE FOOTAGE**

**Building Size:** 414,015 sq ft Retail Size: 14,599 sq ft