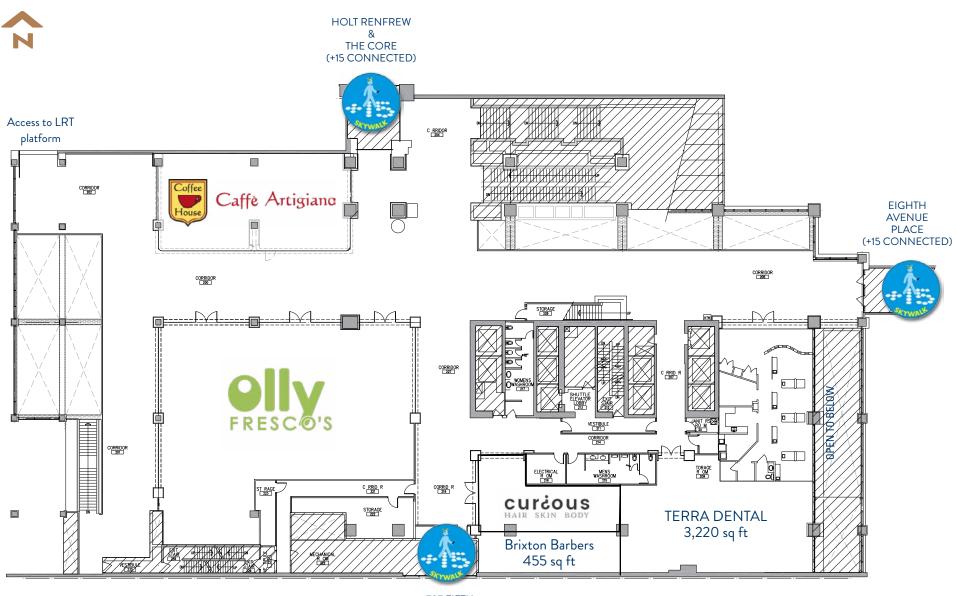

## BUILDING HIGHLIGHTS

- Located in the central downtown core
- > Population of approximately 1,540 people in the building
- Building is connected via +15 to Eighth Avenue Place, The Core and 707 Fifth
- > Plus 15 level was renovated in 2015

#### **CENTRE SQUARE FOOTAGE**

**Building Size:** 414,015 sq ft Retail Size: 14,599 sq ft