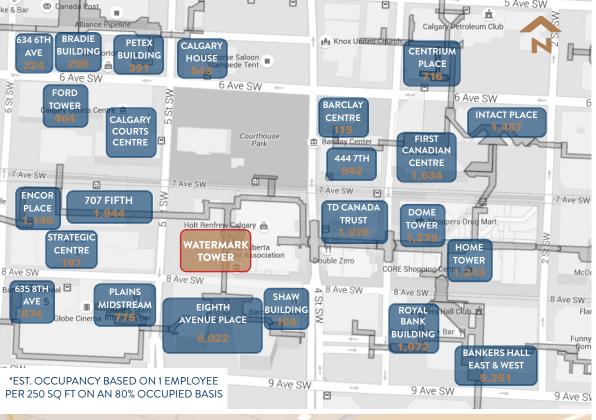

## BUILDING HIGHLIGHTS

- Located in the central downtown core
- > Population of approximately 1,540 people in the building
- Building is connected via +15 to Eighth Avenue Place, The Core and 707 Fifth
- > Plus 15 level was renovated in 2015

### LOCATION HIGHLIGHTS

- Located within a block of 4 Street SW LRT station with 20,460 on/offs and 6 Street SW station with 12,180 on/offs
- > Immediately connected to over 2.9 million square feet of development with a daytime population of over 9,700