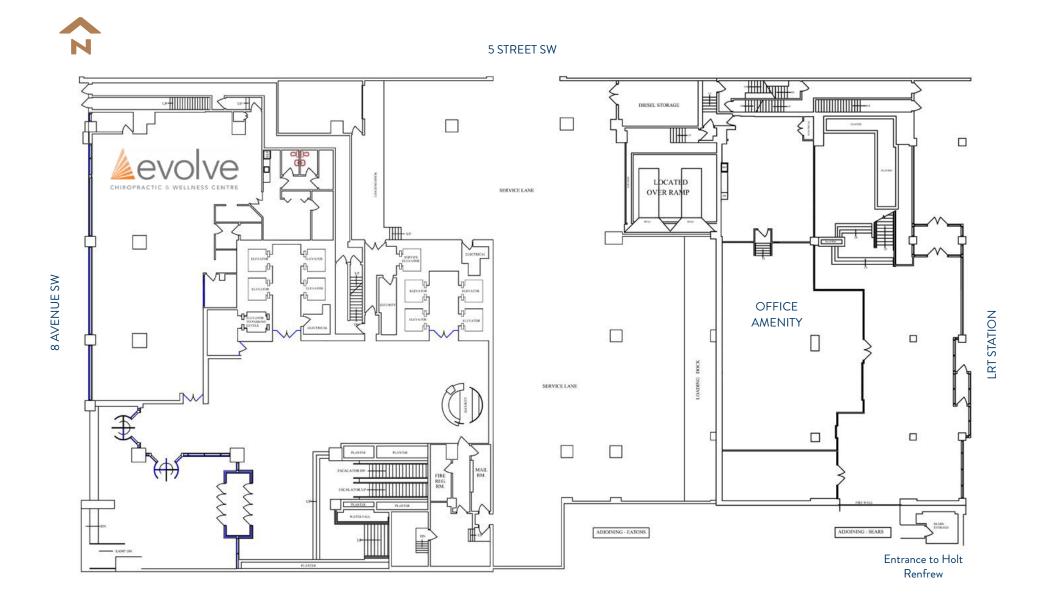

## BUILDING HIGHLIGHTS

- Located in the central downtown core
- > Population of approximately 1,540 people in the building
- Building is connected via +15 to Eighth Avenue Place, The Core and 707 Fifth
- > Plus 15 level was renovated in 2015

### LOCATION HIGHLIGHTS

- Located within a block of 4 Street SW LRT station with 20,460 on/offs and 6 Street SW station with 12,180 on/offs
- > Immediately connected to over 2.9 million square feet of development with a daytime population of over 9,700