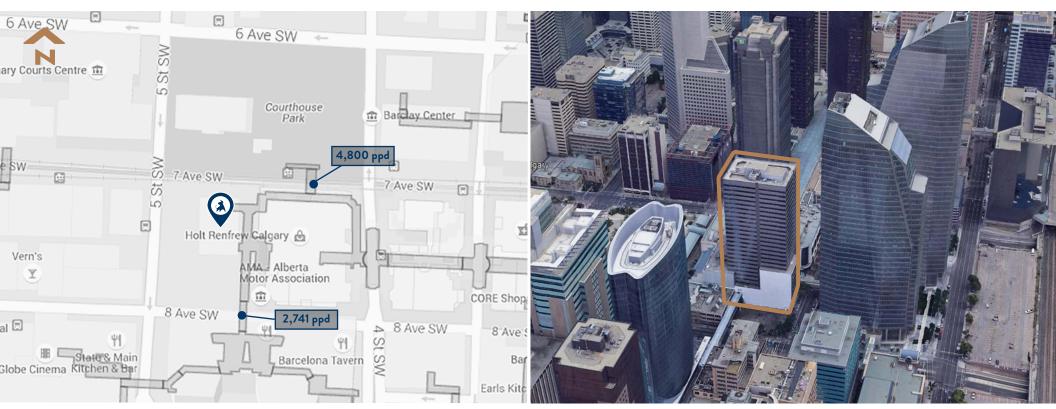

### LOCATION HIGHLIGHTS

- Located within a block of 4 Street SW LRT station with 20,460 on/offs and 6 Street SW station with 12,180 on/offs
- > Immediately connected to over 2.9 million square feet of development with a daytime population of over 9,700

Fronts onto 8 Avenue (Stephen Avenue Walk) with 22,031 pedestrians per day on the corner of 5th Street SW and 8 Avenue SW

The information contained herein is confidential and provided solely for review purposes. It is not to be used for any other purpose or made available to any other person without the prior written consent of Taurus Property Group. The information was compiled from data furnished by sources deemed reliable. Every effort has been made to ensure accuracy of the information at the time of it compilation, but it is not guaranteed and no representation or warranty as to its accuracy or completeness is implied.