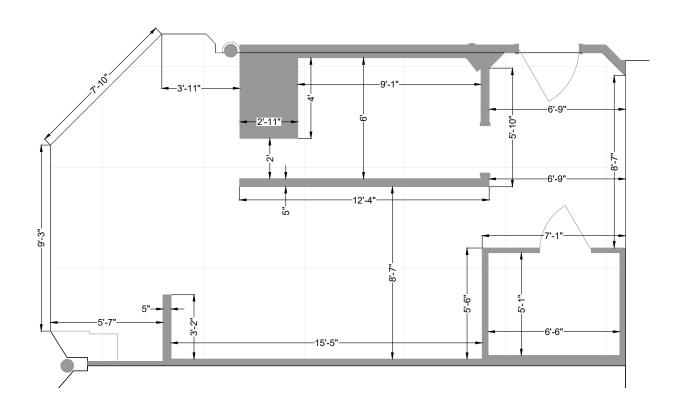

## **UNIT #270D**

#### UNIT

270D

#### **RETAIL AREA**

532 Square Feet

#### **CEILING HEIGHT**

7'9"