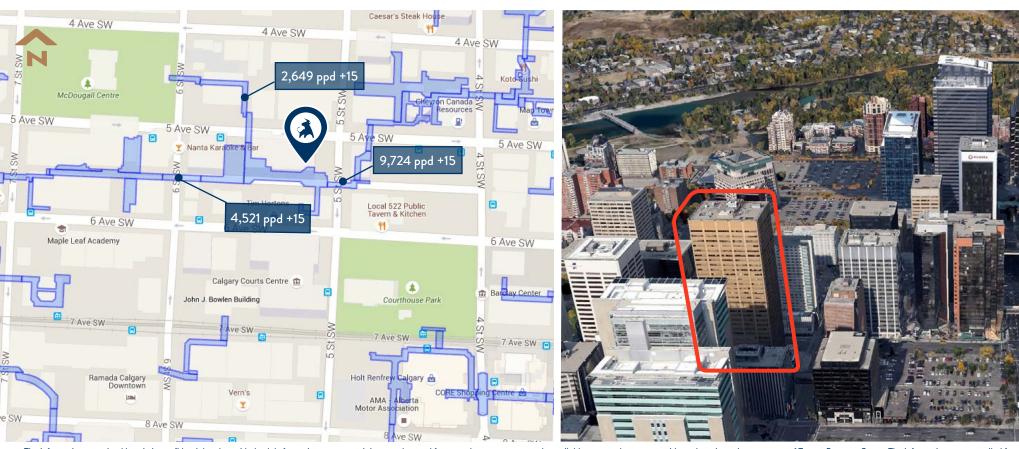

## LOCATION HIGHLIGHTS

> 40 office buildings encompassing 7.7 million square feet and 35,000 daytime population in the two block radius surrounding the property

> Fifth avenue handles more than 30,000 vehicles per day while fifth street accommodates in excess of 12,000 vehicles per day