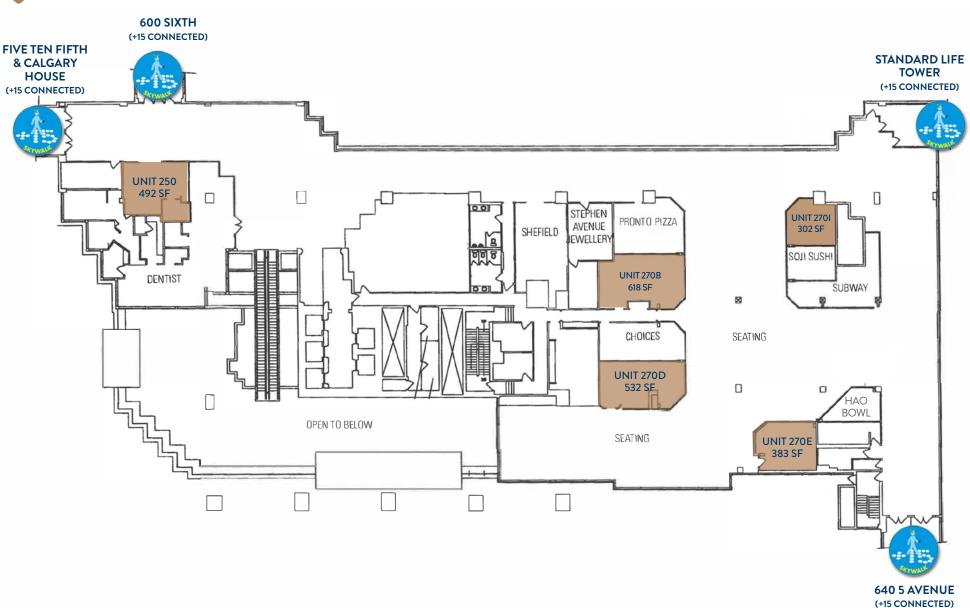

## FIFTH & FIFTH

605 5 Avenue SW, Calgary, Alberta

Unit 250 - 492 SF

Unit 270B - 618 SF

Unit 270D - 532 SF

Unit 270 E - 383 SF

Unit 2701 - 302 SF

ABBY BILLARD

## PLUS 15 & FOOD COURT

## **UNIT #250**

## **UNIT #270D**

## **UNIT #270E**

## **UNIT #2701**