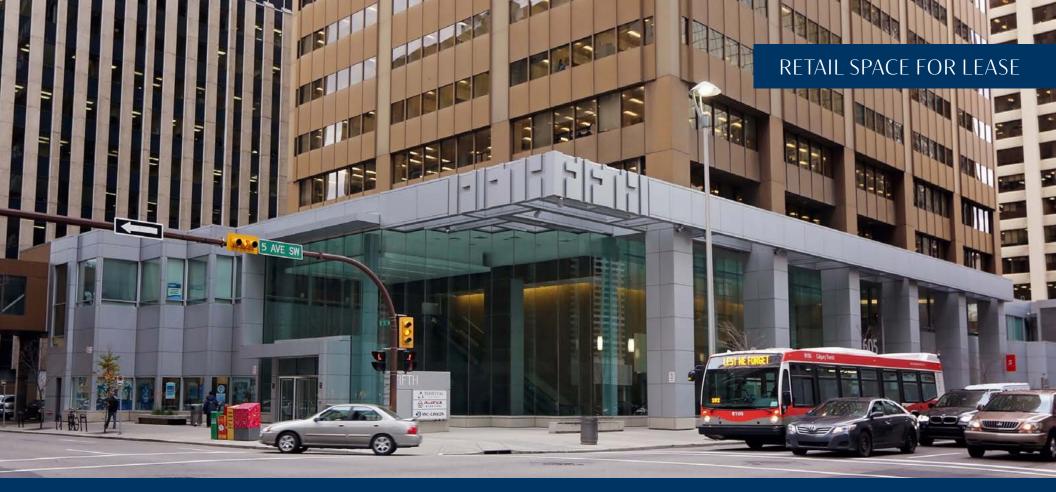

## FIFTH & FIFTH

605 5 Avenue SW, Calgary, Alberta

Unit 250 - 492 SF

Unit 270B - 618 SF

Unit 270D - 532 SF

Unit 270 E - 383 SF

Unit 2701 - 302 SF

ABBY BILLARD

## BUILDING HIGHLIGHTS

Fifth & Fifth is a 34-storey, class 'A' office tower in Calgary's downtown core with a renovated main floor, Plus 15 and food court.

- Plus 15 connected to Five Ten Fifth Avenue,
  Petex Building, Standard Life Tower and 640
  Fifth Avenue
- > Two levels of retail and services including food court, dentist, barber shop, convenience store and jewelry store
- Two blocks from LRT and is serviced by 21 bus routes including 3 express routes