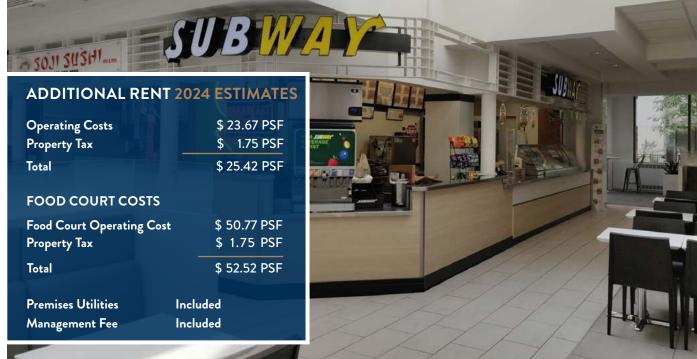

ed by sources deemed reliable. Every effort has been made to ensure accuracy of the information at the time of it compilation, but it is not guaranteed and no representation or warranty as to its accuracy or completeness is implied.

#### **COMMUNITY**

# DEMOGRAPHIC DATA



#### **POPULATION**

**Downtown:** 18,980 **Calgary:** 1,306,784



#### **DAYTIME POPULATION**

Downtown: 110,062 300M Radius: 22,271



#### BUILDING

# PROPERTY DETAILS

#### **CENTRE SQUARE FOOTAGE**

**Building Size:** 470,306 sq ft Retail Size: 18,992 sq ft

#### **LANDLORD**

**GWL** Realty Advisors

#### **ZONING**

CR20 - C20 (Commercial Residential Core)

#### **MUNICIPAL ADDRESS**

605 5 Avenue SW, Calgary, Alberta

#### **YEAR BUILT**

1979 / 2015

#### LEGAL DESCRIPTION

Plan: A1 Block: 29 Lot: 9 to 20





#### **TENANTS**











## PLUS 15 & FOOD COURT





## **UNIT #250**



#### UNIT

250

#### **RETAIL AREA**

492 Square Feet

#### **CEILING HEIGHT**

9'0"

#### **POWER**

120/208V, 100A, 30 circuit panel

#### MUA

**Building VAV** 

#### **EXHAUST**

Building Return Air

#### **WATER**

3/4" Line

#### **SEWER**

Yes

#### GAS

No

#### **GARBAGE**

Loading Dock

#### LOADING

## **UNIT #270D**



#### UNIT

270D

#### **RETAIL AREA**

532 Square Feet

#### **CEILING HEIGHT**

7'9"

#### **POWER**

225A, 240V, 42 circuit panel

#### MUA

**Building VAV** 

#### **EXHAUST**

2,387 CFM

#### **WATER**

3/4" Line

#### **SEWER**

Yes; Floor Drain & Two Sink Drains

#### **GAS**

Yes

#### **GARBAGE**

Loading Dock

#### LOADING

## **UNIT #270E**



#### UNIT

270E

#### **RETAIL A