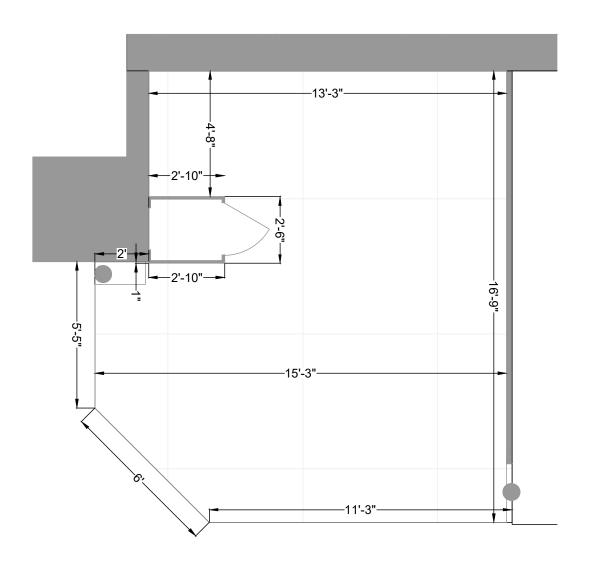

## **UNIT #250**

#### UNIT

250

#### **RETAIL AREA**

492 Square Feet

#### **CEILING HEIGHT**

9'0"