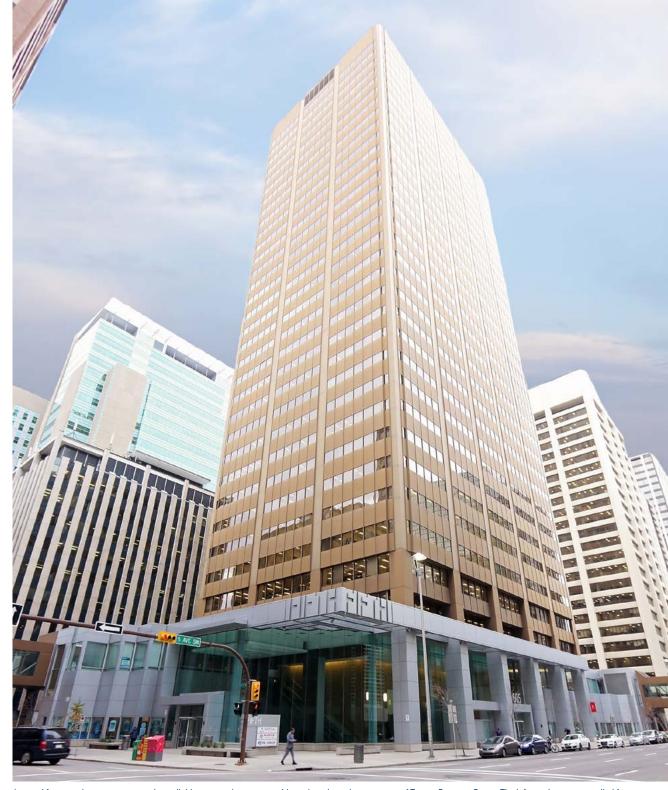

## BUILDING HIGHLIGHTS

Fifth & Fifth is a 34-storey, class 'A' office tower in Calgary's downtown core with a renovated main floor, Plus 15 and food court.

- Plus 15 connected to Five Ten Fifth Avenue,
  Petex Building, Standard Life Tower and 640
  Fifth Avenue
- > Two levels of retail and services including food court, dentist, barber shop, convenience store and jewelry store
- Two blocks from LRT and is serviced by 21 bus routes including 3 express routes

#### **MUNICIPAL ADDRESS**

605 5 Avenue SW, Calgary, Alberta