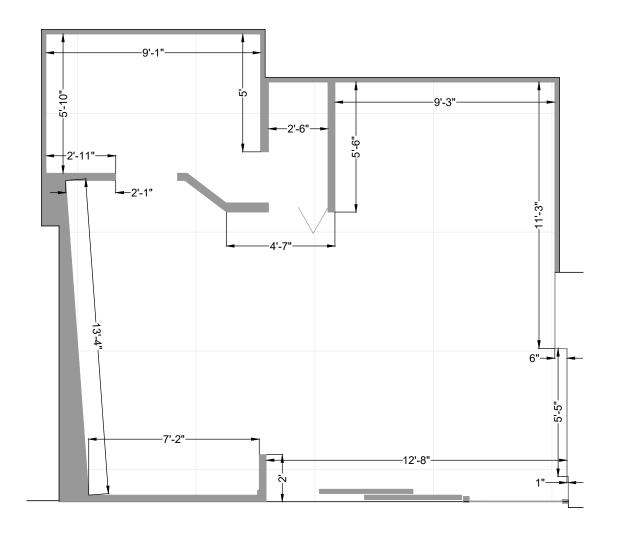

## **UNIT #250**

#### UNIT

250

#### **RETAIL AREA**

492 Square Feet

#### **CEILING HEIGHT**

9'0"