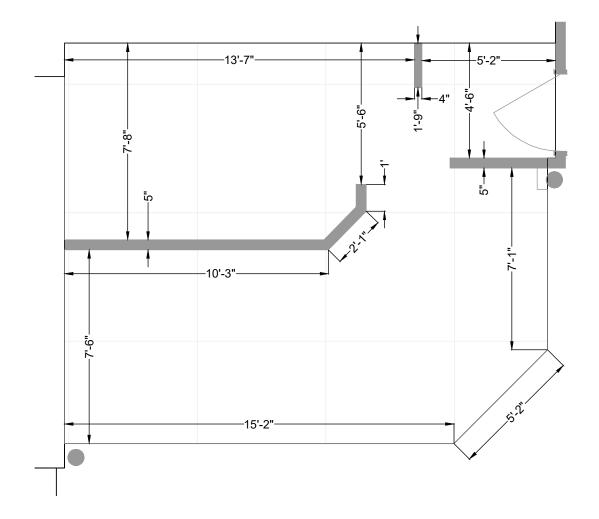

## **UNIT #270E**

#### UNIT

270E

#### **RETAIL AREA**

383 Square Feet

#### **CEILING HEIGHT**

8'0"