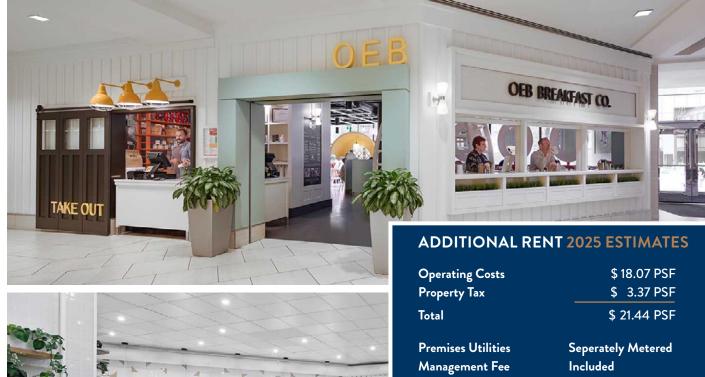

## BUILDING HIGHLIGHTS

Fifth Avenue Place is a two tower complex that encompasses 1.5 million square feet of office space with 48,273 square feet of retail area.

- > Complex includes a large food court, drug store and several other amenity retailers
- Centrally located and connected in all four directions to the plus 15
- > Recently completed exterior and interior common area renovations
- Co-tenancies include: OEB Breakfast, Bank of Montreal, Monogram Coffee, Marcello's, Freshii, Subway and more