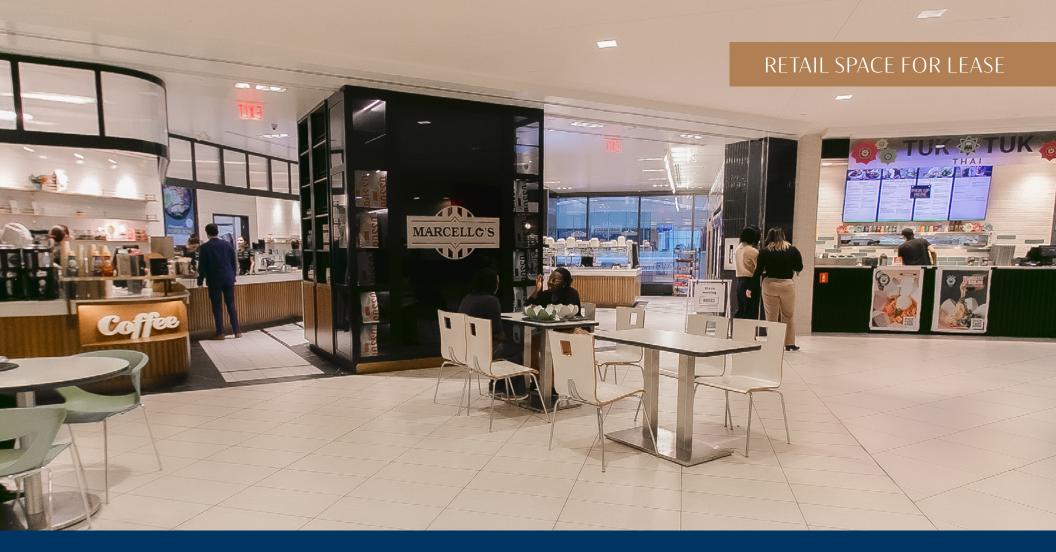

## BUILDING HIGHLIGHTS

Fifth Avenue Place is a two tower complex that encompasses 1.5 million square feet of office space with 48,273 square feet of retail area.

- > Complex includes a large food court, drug store and several other amenity retailers
- Centrally located and connected in all four directions to the plus 15
- > Recently completed exterior and interior common area renovations
- Co-tenancies include: OEB Breakfast, Bank of Montreal, Monogram Coffee, Marcello's, Freshii, Subway and more

#### **ABOUT**