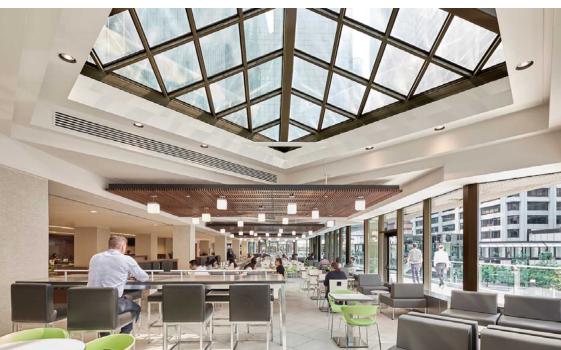

## BUILDING HIGHLIGHTS

Fifth Avenue Place is a two tower complex that encompasses 1.5 million square feet of office space with 48,273 square feet of retail area.

- > Complex includes a large food court, drug store and several other amenity retailers
- Centrally located and connected in all four directions to the plus 15
- > Recently completed exterior and interior common area renovations
- Co-tenancies include: OEB Breakfast, Bank of Montreal, Monogram Coffee, Marcello's, Freshii, Subway and more