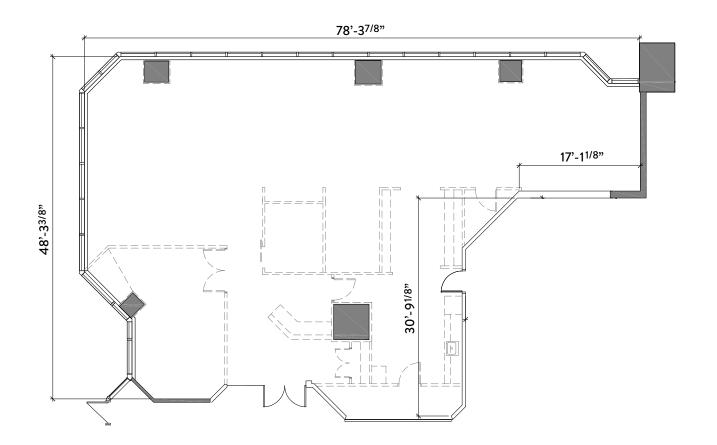

## **UNIT #101**

#### **RETAIL AREA**

2,950 Square Feet

#### **CEILING HEIGHT**

11' to Grid; 14.5' Above Grid