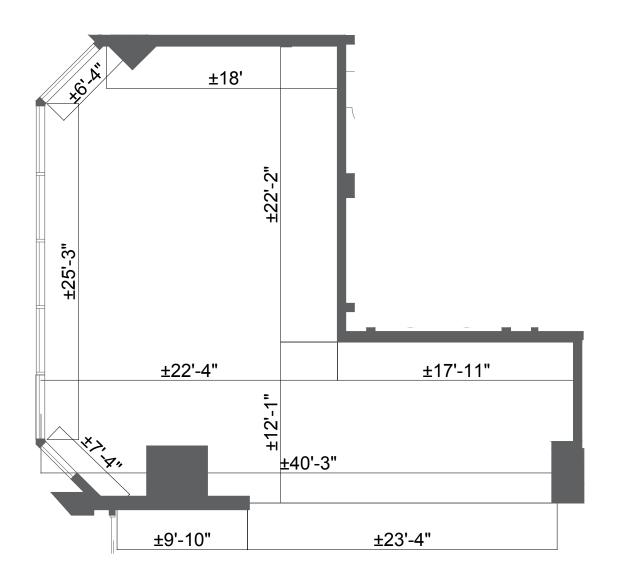

300M Radius: 16,994





#### BUILDING

# PROPERTY DETAILS

#### **CENTRE SQUARE FOOTAGE**

Building Size: 1.5M sq ft Retail Size: 48,273 sq ft

#### **LANDLORD**

**Brookfield Properties** 

#### ZONING

CM-2

#### **PARKING**

791 underground stalls

#### **MUNICIPAL ADDRESS**

425 1 Street SW, Calgary, Alberta

#### **YEAR BUILT**

1981

#### **NUMBER OF STORES**

32

























## MAIN FLOOR





## SECOND FLOOR



## **UNIT #101**



#### UNIT

101

#### **RETAIL AREA**

2,950 Square Feet

#### **CEILING HEIGHT**

11' to Grid; 14.5' Above Grid

#### **POWER**

40A, 120/208V

#### **HVAC**

Existing Distributed HVAC for Standard Office User

#### **WATER**

1" Line

#### **SEWER**

2" Line Ties Into 4" Line

#### GAS

Νo

#### **GARBAGE**

Loading Dock

## **UNIT #201**



UNIT

201

**RETAIL AREA** 

979 Square Feet

**CEILING HEIGHT** 

11'8"

**POWER** 

60A

**HVAC** 

Two Units; VAV 8" & 10"

WATER

3/4" Line

**SEWER** 

2 1/2" Line

GAS

Νo

**GARBAGE** 

Loading Dock





## **UNIT #203**



#### UNIT

203

#### **RETAIL AREA**

395 Square Feet

#### **POWER**

60A, 600V - 1 panel 42 circuits 225A,208/120V

#### **HVAC**

1.5 Tons

#### MUA

1,019 CFM

#### **KITCHEN EXHAUST**

Newly installed - 1,900 CFM

#### **WATER**

1" Line

#### **SEWER**

4" Line

#### GAS

Nο

#### **GARBAGE**

Loading Dock

### **UNIT #209**



#### UNIT

209

#### **RETAIL AREA**

485 Square Feet

#### **CEILING HEIGHT**

15

#### **POWER**

100A, 600V; Includes Two 225A Panels with Breakers

#### **HVAC**

Two Units; VAV 6"
Min 300 CFM, Max 600 CFM

#### MUA

Common MUA