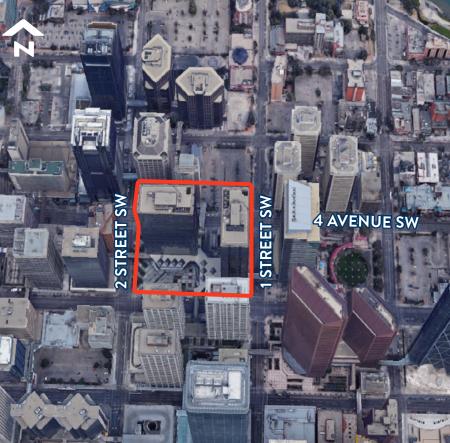

## BUILDING HIGHLIGHTS

Fifth Avenue Place is a two tower complex that encompasses 1.5 million square feet of office space with 48,273 square feet of retail area.

- > Complex includes a large food court, drug store and several other amenity retailers
- Centrally located and connected in all four directions to the plus 15
- > Recently completed exterior and interior common area renovations
- Co-tenancies include: OEB Breakfast, Bank of Montreal, Monogram Coffee, Marcello's, Freshii, Subway and more



#### **ABOUT**

## LOCATION HIGHLIGHTS

> Covers the entire block between 4th and 5th Avenue, with 48,273 square feet of retail servicing an employment population of more than 18,000

 Directly connected to Stock Exchange Tower, Canada Place, TCPL Tower, Bow Valley Square and 240 Fourth





The information contained herein is confidential and provided solely for review purposes. It is not to be used for any other purpose or made available to any other person without the prior written consent of Taurus Property Group. The information was compiled from data furnished by sources deemed reliable. Every effort has been made to ensure accuracy of the information at the time of it compilation, but it is not guaranteed and no representation or warranty as to its accuracy or completeness is implied.



#### **COMMUNITY**

# DEMOGRAPHIC DATA



#### **RESIDENTIAL POPULATION**

Downtown: 18,980 Calgary: 1,306,784



#### DAYTIME POPULATION

Downtown: 110,062 300M Radius: 16,994





#### BUILDING

# PROPERTY DETAILS

#### **CENTRE SQUARE FOOTAGE**

Building Size: 1.5M sq ft Retail Siz