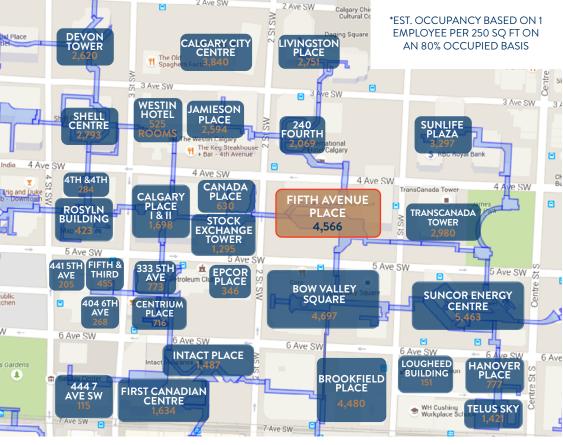

## LOCATION HIGHLIGHTS

> Covers the entire block between 4th and 5th Avenue, with 48,273 square feet of retail servicing an employment population of more than 18,000

 Directly connected to Stock Exchange Tower, Canada Place, TCPL Tower, Bow Valley Square and 240 Fourth

#### **CENTRE SQUARE FOOTAGE**

Building Size: 1.5M sq ft Retail Size: 48,273 sq ft

## BUILDING HIGHLIGHTS

Fifth Avenue Place is a two tower complex that encompasses 1.5 million square feet of office space with 48,273 square feet of retail area.

- > Complex includes a large food court, drug store and several other amenity retailers
- Centrally located and connected in all four directions to the plus 15
- > Recently completed exterior and interior common area renovations
- Co-tenancies include: OEB Breakfast, Bank of Montreal, Monogram Coffee, Marcello's, Freshii, Subway and more