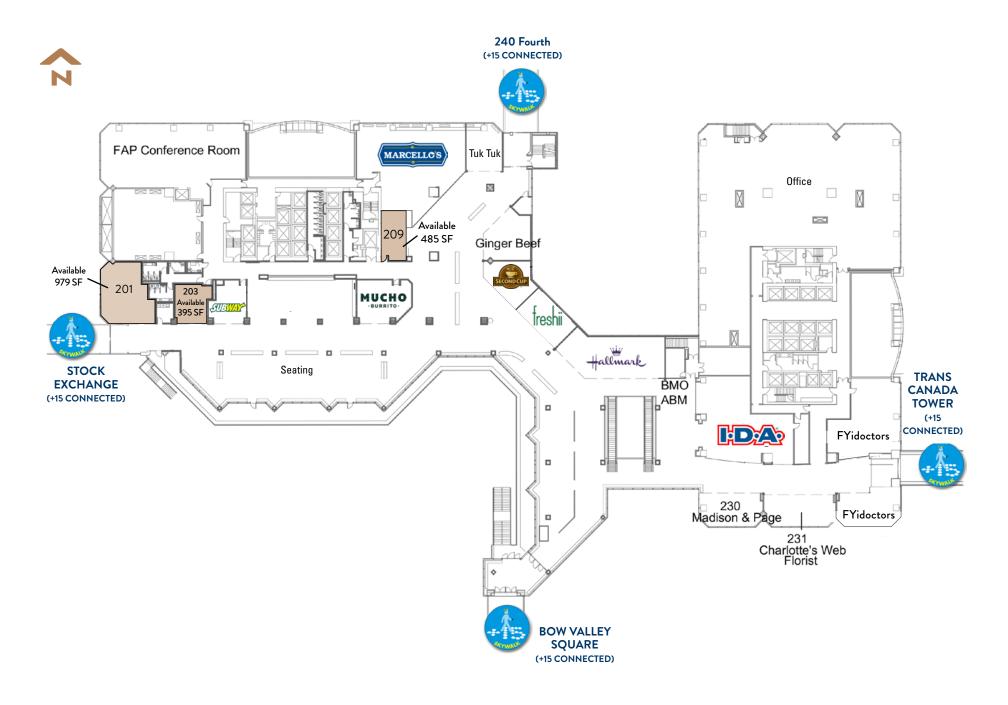

## SECOND FLOOR

## **UNIT #201**

UNIT

201

**RETAIL AREA** 

979 Square Feet

**CEILING HEIGHT** 

11'8"

**POWER** 

## **UNIT #203**

### **UNIT #209**