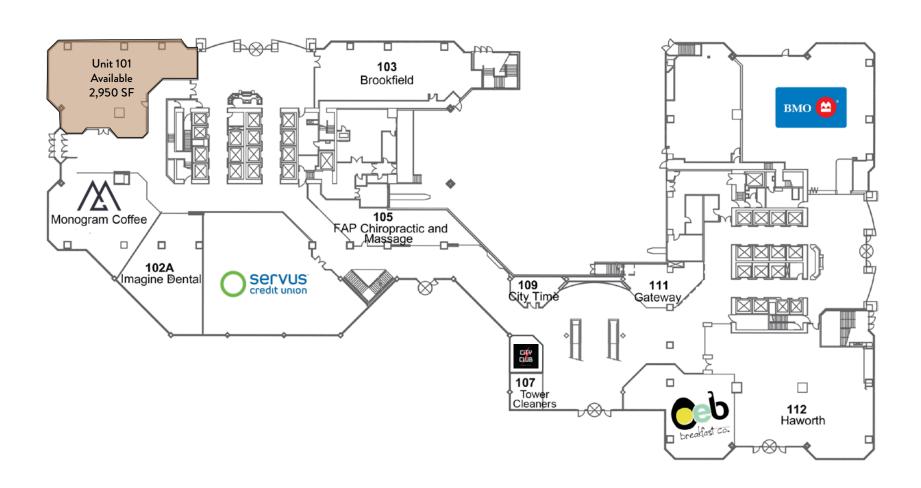

## MAIN FLOOR

## **UNIT #101**

#### UNIT

101

#### **RETAIL AREA**

2,950 Square Feet