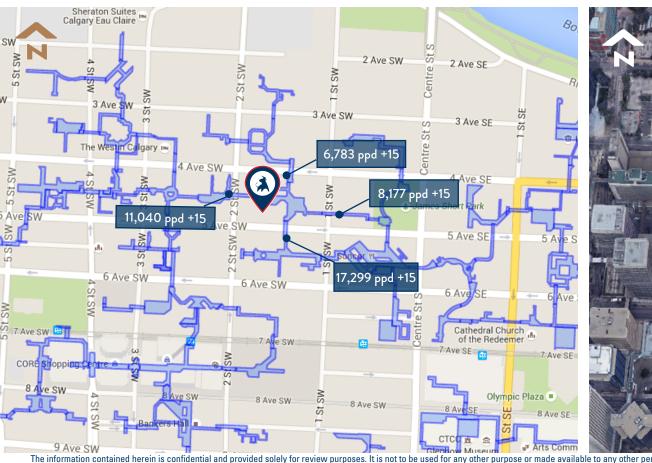

# DEMOGRAPHIC DATA

#### **RESIDENTIAL POPULATION**

Downtown: 18,980 Calgary: 1,306,784

#### DAYTIME POPULATION

Downtown: 110,062 300M Radius: 16,994