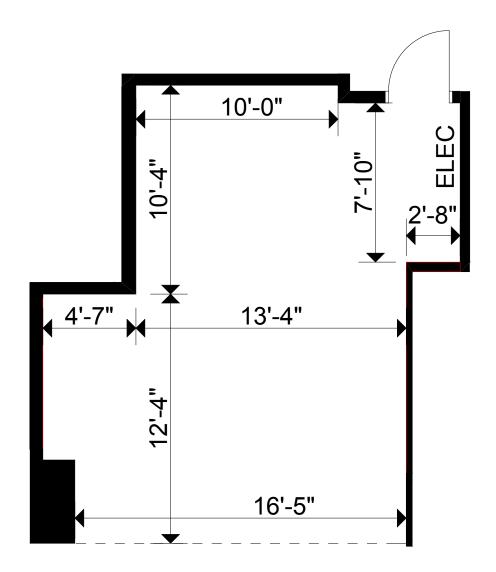

91 underground stalls

#### **MUNICIPAL ADDRESS**

425 1 Street SW, Calgary, Alberta

#### **YEAR BUILT**

1981

#### **NUMBER OF STORES**

32

























## MAIN FLOOR





## SECOND FLOOR



## **UNIT #101**



#### UNIT

101

#### **RETAIL AREA**

2,950 Square Feet

#### **CEILING HEIGHT**

11' to Grid; 14.5' Above Grid

#### **POWER**

40A, 120/208V

#### **HVAC**

Existing Distributed HVAC for Standard Office User

#### **WATER**

1" Line

#### **SEWER**

2" Line Ties Into 4" Line

#### GAS

Νo

#### **GARBAGE**

Loading Dock

## **UNIT #201**



UNIT

201

**RETAIL AREA** 

979 Square Feet

**CEILING HEIGHT** 

11'8"

**POWER** 

60A

**HVAC** 

Two Units; VAV 8" & 10"

WATER

3/4" Line

**SEWER** 

2 1/2" Line

GAS

Νo

**GARBAGE** 

Loading Dock





## **UNIT #203**



#### UNIT

203

#### **RETAIL AREA**

395 Square Feet

#### **POWER**

60A, 600V - 1 panel 42 circuits 225A,208/120V

#### **HVAC**

1.5 Tons

#### MUA

1,019 CFM

#### **KITCHEN EXHAUST**

Newly installed - 1,900 CFM

#### **WATER**

1" Line

#### **SEWER**

4" Line

#### GAS

Nο

#### **GARBAGE**

Loading Dock

### **UNIT #209**



#### UNIT

209

#### **RETAIL AREA**

485 Square Feet

#### **CEILING HEIGHT**

15

#### **POWER**

100A, 600V; Includes Two 225A Panels with Breakers

#### **HVAC**

Two Units; VAV 6"
Min 300 CFM, Max 600 CFM

#### MUA

Common MUA; 55,000CFM for Entire Fan

#### **WATER**

11/4" Line

#### **SEWER**

3" Line

#### **GARBAGE**

Loading Dock

#### LOADING

West Service Elevators

#### **STORAGE**

Leasable Units in Parkade

#### **CONNECT WITH US**

### **CON