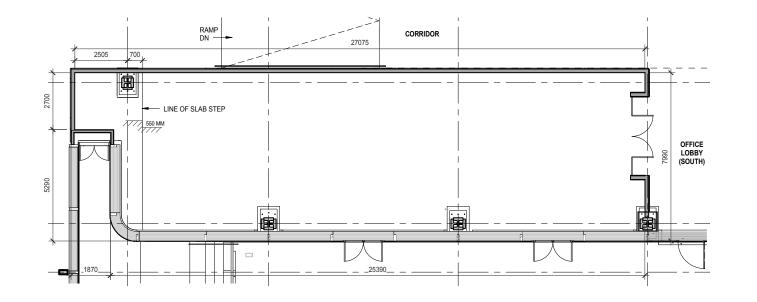

# UNIT PLAN UNIT #108

**UNIT** 108

## **RETAIL AREA** 2,300 Square Feet

CEILING HEIGHT

**POWER** 400A, 208V, 3Ph, 4W