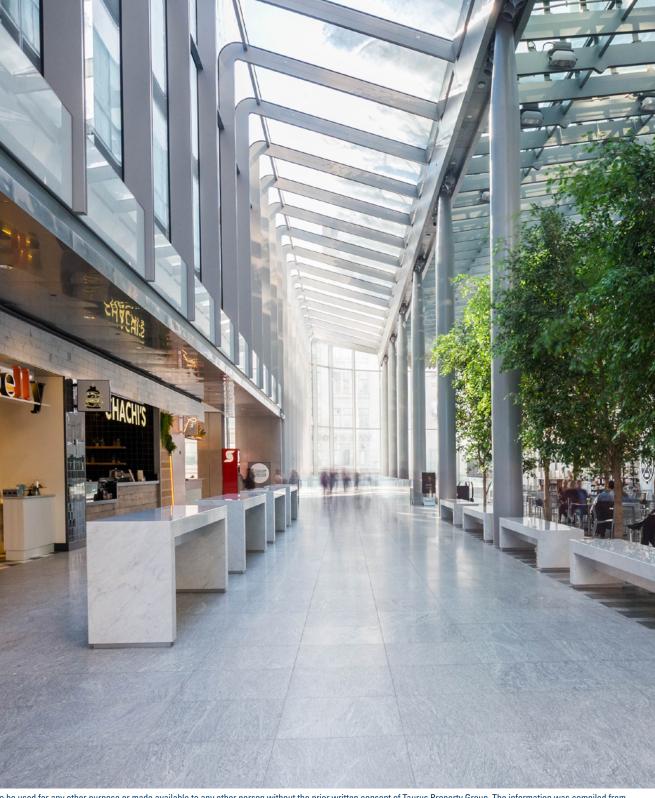

## ABOUT BUILDING HIGHLIGHTS

In the heart of downtown, Brookfield Place is located along the LRT line and connected directly to Stephen Avenue Place and Bow Valley Square through the Plus 15 network.

- 14,480 square foot retail podium located at the base of Brookfield Place Calgary East
- Over 3,300 people working in the tower per weekday
- Cenovus Energy and Bank of Nova Scotia as the anchor tenants

## **PLUS 15**