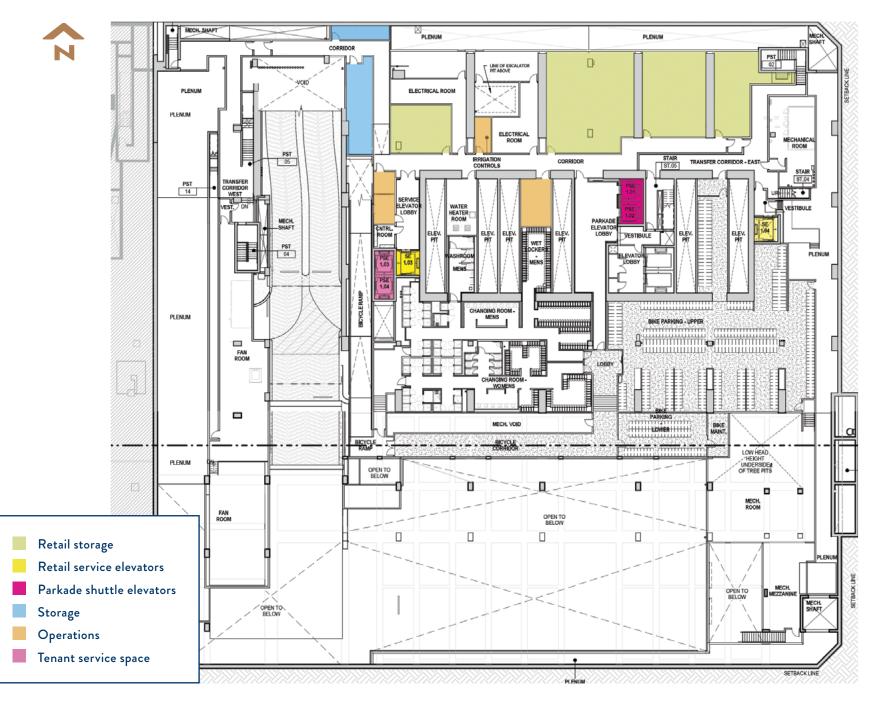

М М Л þ ्षि <u>ل</u>ف Þ 面 卣 þ ¢ DEVILLE Patio X ) **(** þ 向 ) ( **þ** þ ¢ L LOWER COURT PLAZA SEATING AREA đ **b** 冒 **b**, Ē 聞 <u>ل</u> **GREEDY** ģ þ Ø þ þ þ ¢ ¢ ¢ 向

**1 STREET SW** 

╵╷╷╷╞╞╡╅╪╞┏╞╡╕╅╪┲

DONUT

**6 AVENUE SW** 

The information contained herein is confidential and provided solely for review purposes. It is not to be used for any other purpose or made available to any other person without the prior written consent of Taurus Property Group. The information was compiled from data furnished by sources deemed reliable. Every effort has been made to ensure accuracy of the information at the time of it compilation, but it is not guaranteed and no representation or warranty as to its accuracy or completeness is implied.

**7 AVENUE SW** 

## **PLUS 15**



## PARKADE & STORAGE



# UNIT PLAN UNIT #108



**UNIT** 108

## **RETAIL AREA** 2,300 Square Feet

CEILING HEIGHT

**POWER** 400A, 208V, 3Ph, 4W

## HVAC

3" chilled water capped connections. Dedicated FCU's for perimeter

Landlord to provide fan coil units to meet Tenant heating and cooling requirements

#### **EXHAUST**

5,000 CFM Welded Grease Exhaust to Dedicated Ecology Unit

Washroom Exhaust

WATER

1.5" Line

GAS 3/16" Line

#### **SEWER**

4" Sanitary Line 2" Plumbing Vent 4" Grease Sanitary Line with Common Grease Interceptor

## LOADING

Service Elevator to Loading Dock Located in P2

# CONNECT WITH US

### GENERAL



- Suite 1150, 333 11 Avenue SW, Calgary, Alberta, T2R 1L9
- inquiries@taurusgroup.com
- taurusgroup.com

## ABOUT THIS LISTING

## HEATHER WIETZEL



- Direct: (403) 206-6046
- Suite 1