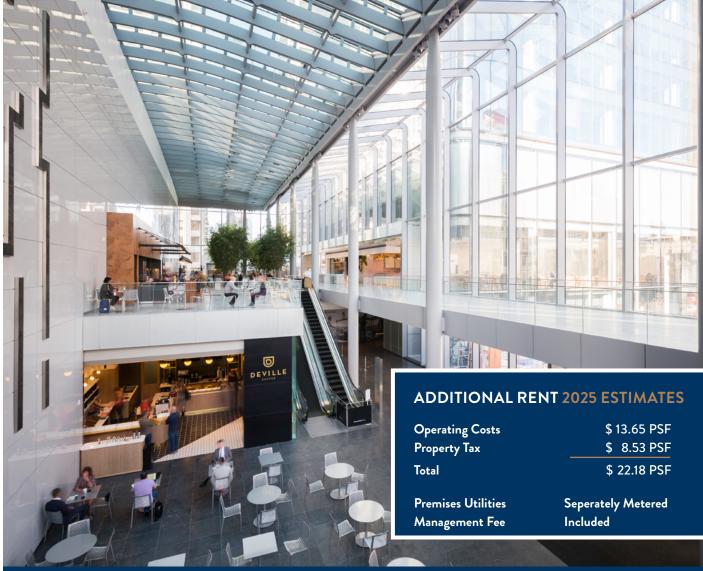

very effort has been made to ensure accuracy of the information at the time of it compilation, but it is not guaranteed and no representation or warranty as to its accuracy or completeness is implied.

## COMMUNITY DEMOGRAPHIC DATA



## POPULATION Downtown:

Downtown: 18,980 Calgary: 1,306,784



#### **DAYTIME POPULATION**

| Downtown:       | 110,062 |
|-----------------|---------|
| 1 Block Radius: | 15,871  |



## BUILDING PROPERTY DETAILS

#### **CENTRE SQUARE FOOTAGE**

East Tower: Retail Size: 1.4 M sq/ft 14,480 sq ft

### LANDLORD

Brookfield Office Properties

#### ZONING

DC (Direct Control)

#### PARKING

548 parking stalls 328 bicycle stalls

## **MUNICIPAL ADDRESS**

225 6 Avenue SW, Calgary, Alberta

#### YEAR BUILT

2017

## LEGAL DESCRIPTION

Plan: A Block: 44 Lot: 1-41



## **TENANTS**















## MAIN FLOOR

Ν

SITE OF FUTURE WEST TOWER

<u>m / ti</u>

· — ] · IIII FEEIJJ 10011 -1-1-1-1 Ī NORTH LOBBY כוً CREW Ē 5 SOUTH LOBBY 108 Dr. Chong **Scotiabank** Chiropractic Care M **AVAILABLE** 2,300 SE 3 М М М Л þ ्षि <u>ل</u>ف Þ 面 卣 þ ¢ DEVILLE Patio X ) **(** þ 向 ) ( **þ** þ ¢ L LOWER COURT PLAZA SEATING AREA đ **b** 冒 **b**, Ē 聞 <u>ل</u> **GREEDY** ģ þ Ø þ þ þ ¢ ¢ ¢ 向

**1 STREET SW** 

╵╷╷╷╞╞╡╅╪╞┏╞╡╕╅╪┲

DONUT

**6 AVENUE SW** 

The information contained herein is confidential and provided solely for review purposes. It is not to be used for any other purpose or made available to any other person without the prior written consent of Taurus Property Group. The information was compiled from data furnished by sources deemed reliable. Every effort has be