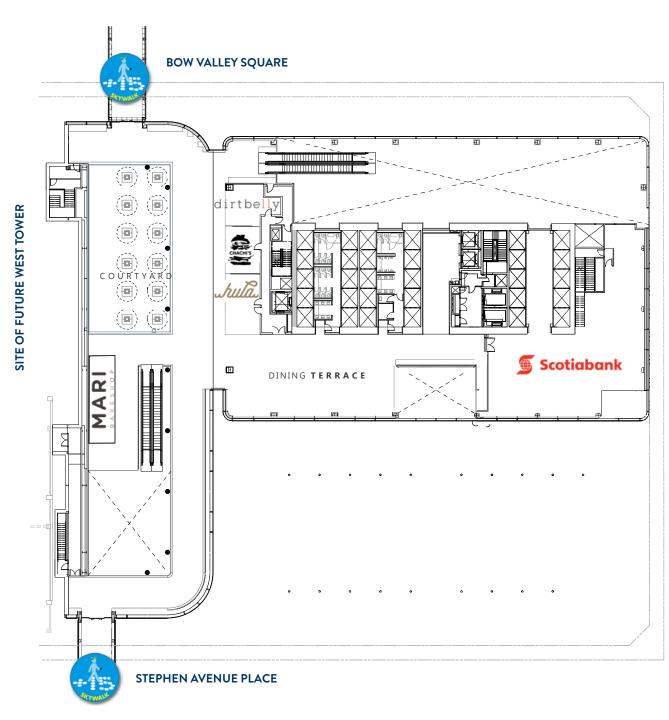

## **PLUS 15**

## MAIN FLOOR

Ν

SITE OF FUTURE WEST TOWER

<u>m / ti</u>

· — ] · IIII FEEIJJ 10011 -1-1-1-1 Ī NORTH LOBBY כוً CREW Ē 5 SOUTH LOBBY 108 Dr. Chong **Scotiabank** Chiropractic Care M **AVAILABLE** 2,300 SE 3 М М М Л þ ्षि <u>ل</u>ف Þ 面 卣 þ ¢ DEVILLE Patio X ) **(** þ 向 ) ( **þ** þ ¢ L LOWER COURT PLAZA SEATING AREA đ **b** 冒 **b**, Ē 聞 <u>ل</u> **GREEDY** ģ þ Ø þ þ þ ¢ ¢ ¢ 向