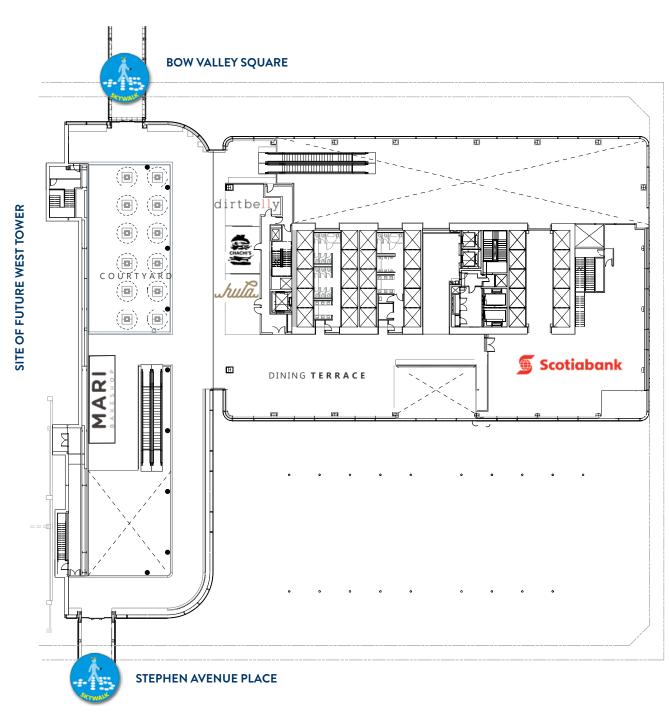

## MAIN FLOOR

Ν

IIII FEEIJJ -1-1-1-1 Ī NORTH LOBBY כוً CREW Ē 5 SOUTH LOBBY 108 Dr. Chono **Scotiabank** Chiropractic Care M **AVAILABLE** 2,300 SE 3 М М М Л þ ्षि <u>ل</u>ف Þ 面 þ þ ¢ DEVILLE Patio ) **(** þ 向 ) ( **þ** þ ¢ L LOWER COURT PLAZA SEATING AREA đ € 冒 Ē 聞 <u>ل</u> ģ

**6 AVENUE SW** 

SITE OF FUTURE WEST TOWER **1 STREET SW** |× È þ þ Ø þ þ ¢ ¢ ¢ 向 믭 ╵╷╷╷╞╞╡╅╪╞┏╞╡╕╅╪┲ <u>m / ti</u> **7 AVENUE SW** The information contained herein is confidential and provided solely for review purposes. It is not to be used for any other purpose or made available to any other person without the prior written consent of Taurus Property Group. The information was compiled from data furnished by sources deemed reliable. Every effort has been made to ensure accuracy of the information at the time of it compilation, but it is not guaranteed and no representation or warranty as to its accuracy or completeness is implied.

## **PLUS 15**