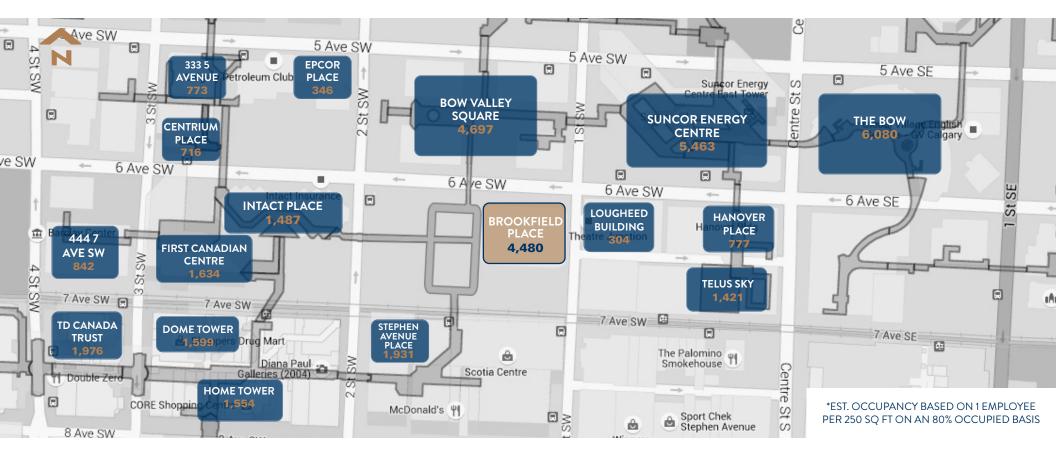

## ABOUT BUILDING HIGHLIGHTS

In the heart of downtown, Brookfield Place is located along the LRT line and connected directly to Stephen Avenue Place and Bow Valley Square through the Plus 15 network.

- 14,480 square foot retail podium located at the base of Brookfield Place Calgary East
- Over 3,300 people working in the tower per weekday
- Cenovus Energy and Bank of Nova Scotia as the anchor tenants

#### **CENTRE SQUARE FOOTAGE**

East Tower: Retail Size: 1.4 M sq/ft 14,480 sq ft