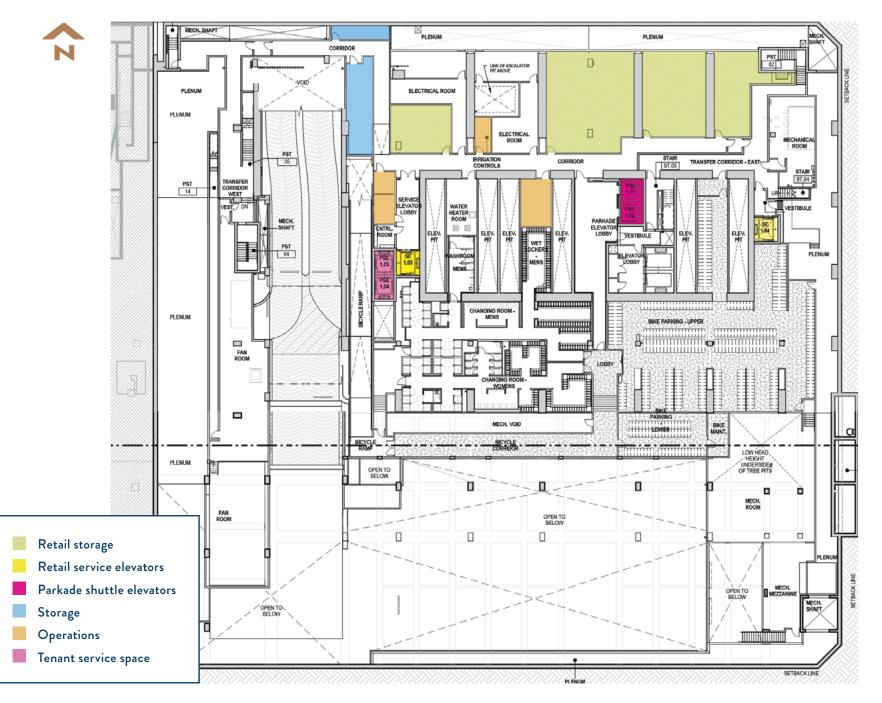

<u>ل</u>ف Þ 面 þ þ ¢ DEVILLE Patio ) **(** þ 向 ) ( **þ** þ ¢ L LOWER COURT PLAZA SEATING AREA đ € 冒 Ē 聞 <u>ل</u> ģ

**6 AVENUE SW** 

SITE OF FUTURE WEST TOWER **1 STREET SW** |× È þ þ Ø þ þ ¢ ¢ ¢ 向 믭 ╵╷╷╷╞╞╡╅╪╞┏╞╡╕╅╪┲ <u>m / ti</u> **7 AVENUE SW** The information contained herein is confidential and provided solely for review purposes. It is not to be used for any other purpose or made available to any other person without the prior written consent of Taurus Property Group. The information was compiled from data furnished by sources deemed reliable. Every effort has been made to ensure accuracy of the information at the time of it compilation, but it is not guaranteed and no representation or warranty as to its accuracy or completeness is implied.

## **PLUS 15**



## PARKADE & STORAGE



# UNIT PLAN UNIT #108



**UNIT** 108

## **RETAIL AREA** 2,300 Square Feet

CEILING HEIGHT

**POWER** 400A, 208V, 3Ph, 4W

## HVAC

3" chilled water capped connections. Dedicated FCU's for perimeter

Landlord to provide fan coil units to meet Tenant heating and cooling requirements

#### **EXHAUST**

5,000 CFM Welded Grease Exhaust to Dedicated Ecology Unit

Washroom Exhaust

WATER

1.5" Line

GAS 3/16" Line

#### **SEWER**

4" Sanitary Line 2" Plumbing Vent 4" Grease Sanitary Line with Common Grease Interceptor

## LOADING

Service Elevator to Loading Dock Located in P2

# CONNECT WITH US

### GENERAL



- Suite 1150, 333 11 Avenue SW, Calgary, Alberta, T2R 1L9
- inquiries@taurusgroup.com
- taurusgroup.com

## ABOUT THIS LISTING

## HEATHER WIETZEL



- Direct: (403) 206-6046
- Suite 1