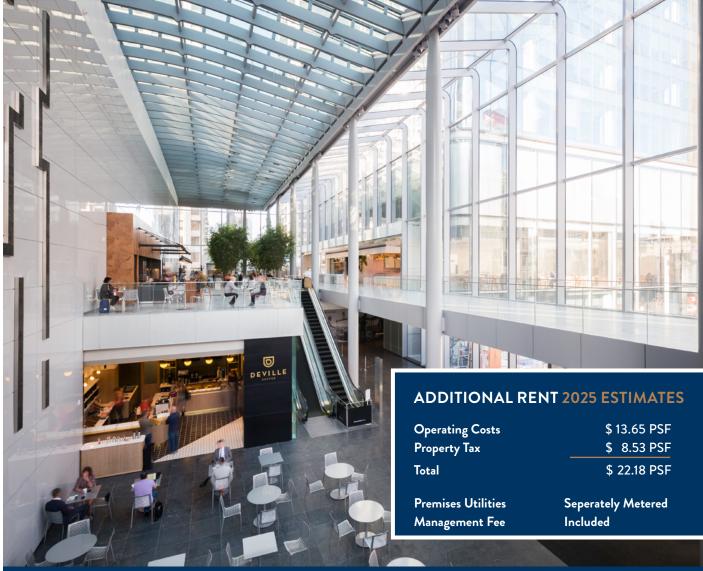

## **RETAIL AREA** 2,300 Square Feet

CEILING HEIGHT

**POWER** 400A, 208V, 3Ph, 4W