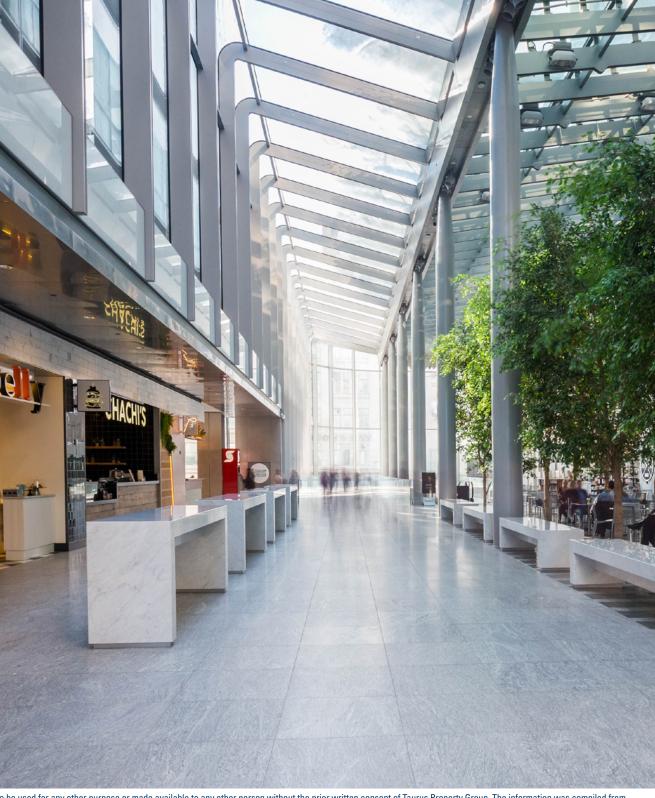

## ABOUT BUILDING HIGHLIGHTS

In the heart of downtown, Brookfield Place is located along the LRT line and connected directly to Stephen Avenue Place and Bow Valley Square through the Plus 15 network.

- 14,480 square foot retail podium located at the base of Brookfield Place Calgary East
- Over 3,300 people working in the tower per weekday
- Cenovus Energy and Bank of Nova Scotia as the anchor tenants

## ABOUT LOCATION HIGHLIGHTS

 Direct access to the Plus 15 network from both the north and south with a future connection to the west planned upon completion of the second tower

- Located in the heart of the business district with a prominent building address
- Adjacent to the LRT line and less than 50m to the nearest station with 24,110 passengers a day