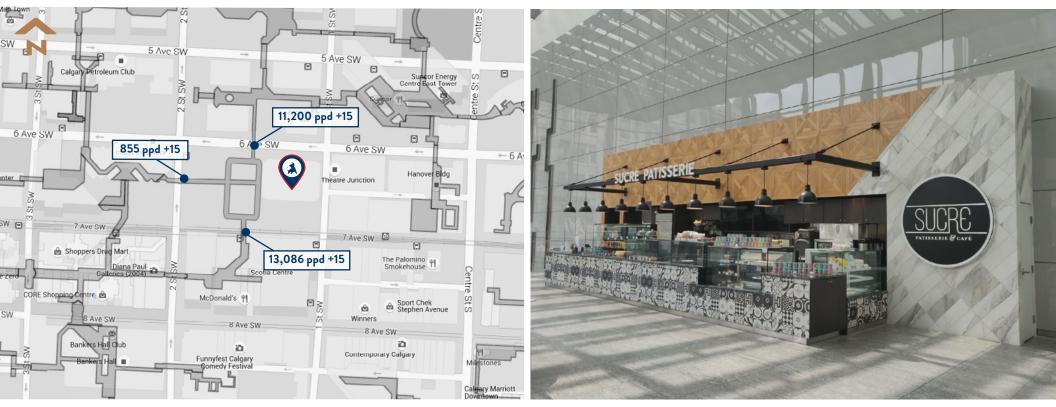

## ABOUT LOCATION HIGHLIGHTS

 Direct access to the Plus 15 network from both the north and south with a future connection to the west planned upon completion of the second tower

- Located in the heart of the business district with a prominent building address
- Adjacent to the LRT line and less than 50m to the nearest station with 24,110 passengers a day

#### **DAYTIME POPULATION**

| Downtown:       | 110,062 |
|-----------------|---------|
| 1 Block Radius: | 15,871  |