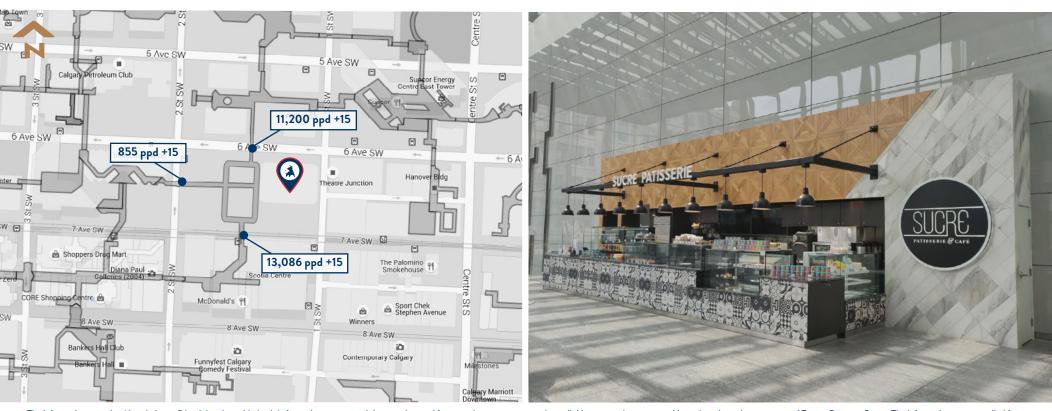

## LOCATION HIGHLIGHTS

> Direct access to the Plus 15 network from both the north and south with a future connection to the west planned upon completion of the second tower

- Located in the heart of the business district with a prominent building address
- > Adjacent to the LRT line and less than 50m to the nearest station with 24,110 passengers a day

# DEMOGRAPHIC DATA

#### **DAYTIME POPULATION**

Downtown: 110,062 1 Block Radius: 15,871