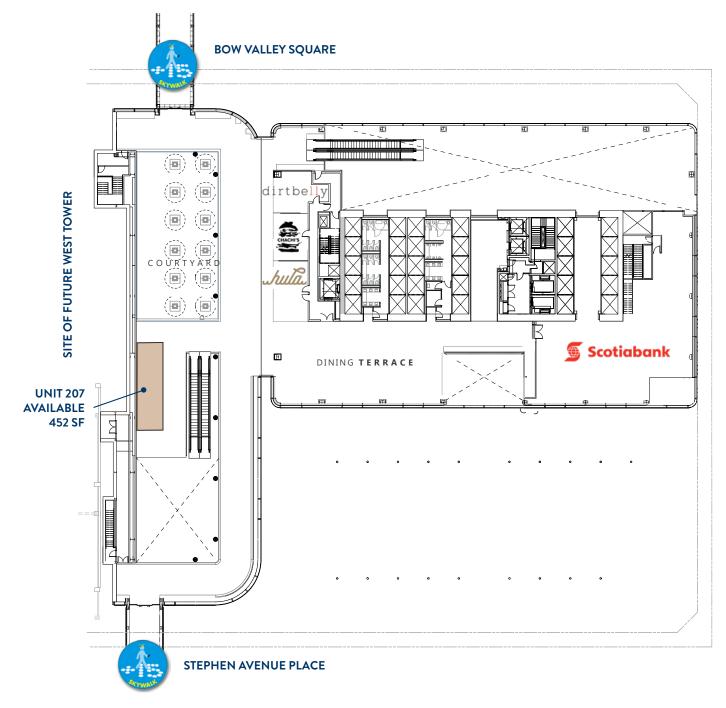

### Retail Availability:

Unit 108 - 2,300 SF Unit 207 - 452 SF **HEATHER WIETZEL** 

Mobile: (403) 206-6046 hwietzel@taurusgroup.com

## PARKADE & STORAGE

#### **UNIT PLAN**