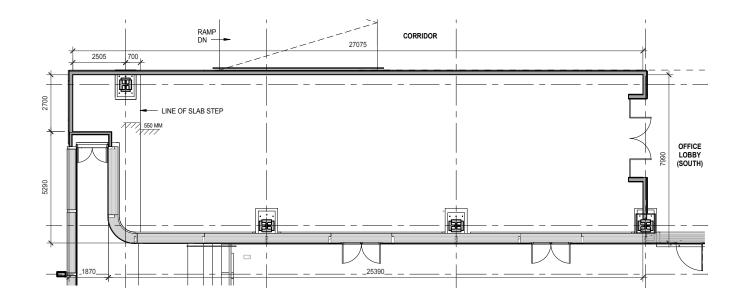

r. Chong **Scotiabank** Chiropractic Care **AVAILABLE** 2,300 SE (**ф**) Ta 俥 þ 申 「 þ (X DEVILLE Patio \ **[** A þ LOWER COURT PLAZA SEATING AREA FETCH Ŧ 胃 申 • ф 車 車 þ 申 ĬĠ**Ŧ**Ŧ₽₽₽Ĭ<del>Ŧ</del>ŦŦ₽₽₽ĬŦŦ₽₽

The information contained herein is confidential and provided solely for review purposes. It is not to be used for any other purpose or made available to any other person without the prior written consent of Taurus Property Group. The information was compiled from data furnished by sources deemed reliable. Every effort has been made to ensure accuracy of the information at the time of it compilation, but it is not guaranteed and no representation or warranty as to its accuracy or completeness is implied.

**7 AVENUE SW** 



## PARKADE & STORAGE



#### **UNIT PLAN**

### **UNIT #108**



#### UNIT

108

#### **RETAIL AREA**

2,300 Square Feet

#### **CEILING HEIGHT**

15'

#### **POWER**

400A, 208V, 3Ph, 4W

#### **HVAC**

3" chilled water capped connections.

Dedicated FCU's for perimeter

Landlord to provide fan coil units to meet Tenant heating and cooling requirements

#### **EXHAUST**

5,000 CFM Welded Grease Exhaust to Dedicated Ecology Unit

Washroom Exhaust

#### WATER

1.5" Line

#### GAS

3/16" Line

#### **SEWER**

4" Sanitary Line

2" Plumbing Vent

4" Grease Sanitary Line with

Common Grease Interceptor

#### LOADING

Service Elevator to Loading Dock Located in P2

#### **CONNECT WITH US**

## **CONTACT**

#### **GENERAL**

- Corporate: (403) 206-2131 Leasing: (403) 206-2130
- Suite 1150, 333 11 Avenue SW, Calgary, Alberta, T2R 1L9
- inquiries@taurusgroup.c