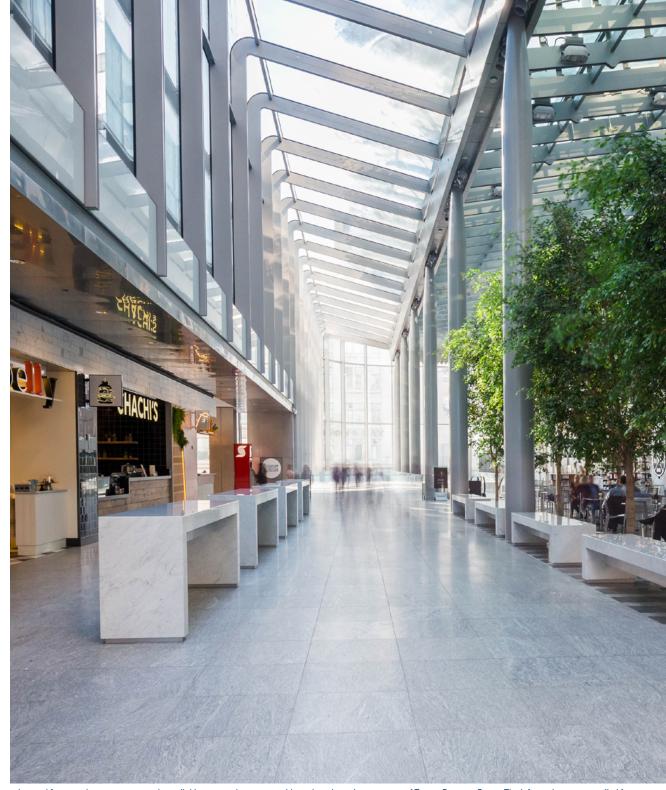

#### **ABOUT**

## BUILDING HIGHLIGHTS

In the heart of downtown, Brookfield Place is located along the LRT line and connected directly to Stephen Avenue Place and Bow Valley Square through the Plus 15 network.

- > 14,480 square foot retail podium located at the base of Brookfield Place Calgary East
- Over 3,300 people working in the tower per weekday
- Cenovus Energy and Bank of Nova Scotia as the anchor tenants