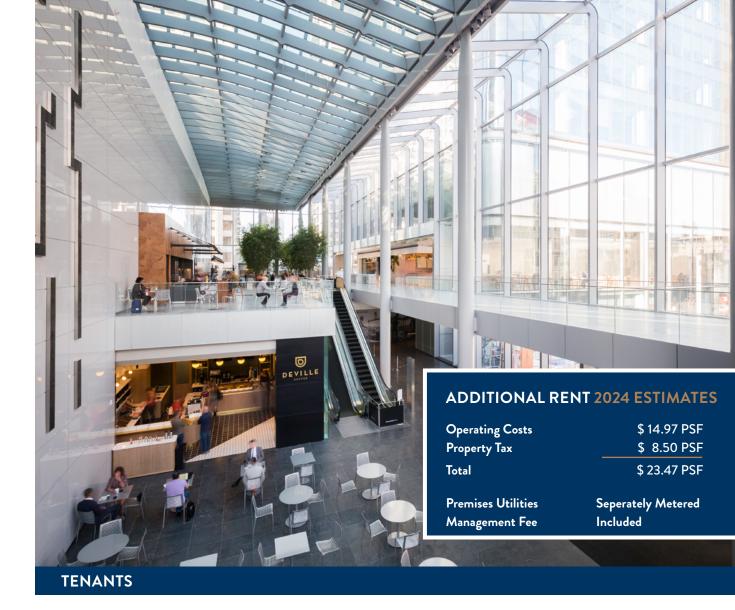

ompletion of the second tower

- Located in the heart of the business district with a prominent building address
- > Adjacent to the LRT line and less than 50m to the nearest station with 24,110 passengers a day



#### **COMMUNITY**

# DEMOGRAPHIC DATA



#### **POPULATION**

**Downtown:** 18,980 **Calgary:** 1,306,784



#### **DAYTIME POPULATION**

Downtown: 110,062 1 Block Radius: 15,871



#### BUILDING

# PROPERTY DETAILS

#### **CENTRE SQUARE FOOTAGE**

East Tower: 1.4 M sq/ft
Retail Size: 14,480 sq ft

#### **LANDLORD**

**Brookfield Office Properties** 

#### ZONING

DC (Direct Control)

#### **PARKING**

548 parking stalls 328 bicycle stalls

#### **MUNICIPAL ADDRESS**

225 6 Avenue SW, Calgary, Alberta

#### YEAR BUILT

2017

#### LEGAL DESCRIPTION

Plan: A Block: 44 Lot: 1-41

















#### **6 AVENUE SW** NORTH LOBBY CANADIAN A Üξ SOUTH LOBBY 1 STREET SW 108 Dr. Chong **Scotiabank** Chiropractic Care **AVAILABLE** 2,300 SE (**ф**) Ta 俥 þ 申 「 þ (X DEVILLE Patio \ **[** A þ LOWER COURT PLAZA SEATING AREA FETCH Ŧ 胃 申 • ф 車 車 þ 申 ĬĠ**Ŧ**Ŧ₽₽₽Ĭ<del>Ŧ</del>ŦŦ₽₽₽ĬŦŦ₽₽

The information contained herein is confidential and provided solely for review purposes. It is not to be used for any other purpose or made available to any other person without the prior written consent of Taurus Property Group. The information was compiled from data furnished by sources deemed reliable. Every effort has been made to ensure accuracy of the information at the time of it compilation, but it is not guaranteed and no representation or warranty as to its accuracy or completeness is i