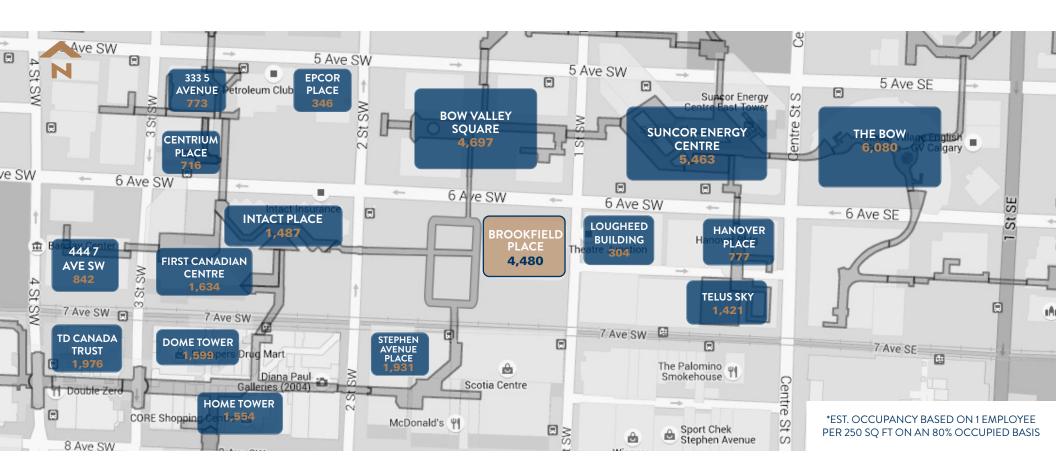

# PROPERTY DETAILS

#### **CENTRE SQUARE FOOTAGE**

East Tower: 1.4 M sq/ft
Retail Size: 14,480 sq ft