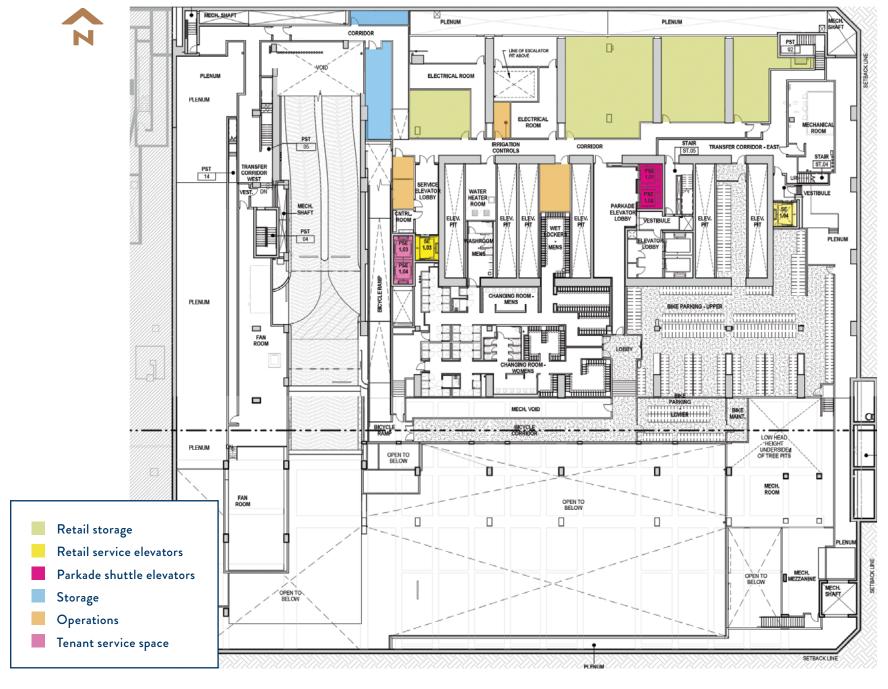

NADIAN A Üξ SOUTH LOBBY 1 STREET SW 108 Dr. Chong **Scotiabank** Chiropractic Care **AVAILABLE** 2,300 SE (**ф**) Ta 俥 þ 申 「 þ (X DEVILLE Patio \ **[** A þ LOWER COURT PLAZA SEATING AREA FETCH Ŧ 胃 申 • ф 車 車 þ 申 ĬĠ**Ŧ**Ŧ₽₽₽Ĭ<del>Ŧ</del>ŦŦ₽₽₽ĬŦŦ₽₽

The information contained herein is confidential and provided solely for review purposes. It is not to be used for any other purpose or made available to any other person without the prior written consent of Taurus Property Group. The information was compiled from data furnished by sources deemed reliable. Every effort has been made to ensure accuracy of the information at the time of it compilation, but it is not guaranteed and no representation or warranty as to its accuracy or completeness is implied.

**7 AVENUE SW** 



## PARKADE & STORAGE



#### **UNIT PLAN**

### **UNIT #108**



#### UNIT

108

#### **RETAIL AREA**

2,300 Square Feet

#### **CEILING HEIGHT**

15'

#### **POWER**

400A, 208V, 3Ph, 4W

#### **HVAC**

3" chilled water capped connections.

Dedicated FCU's for perimeter

Landlord to provide fan coil units to meet Tenant heating and cooling requirements

#### **EXHAUST**

5,000 CFM Welded Grease Exhaust to Dedicated Ecology Unit

Washroom Exhaust

#### WATER

1.5" Line

#### GAS

3/16" Line

#### **SEWER**

4" Sanitary Line

2" Plumbing Vent

4" Grease Sanitary Line with

Common Grease Interceptor

#### LOADING

Service Elevator to Loading Dock Located in P2

#### **CONNECT WITH US**

## **CONTACT**

#### **GENERAL**

- Corporate: (403) 206-2131 Leasing: (403) 206-2130
- Suite 1150, 333 11 Avenue SW, Calgary, A