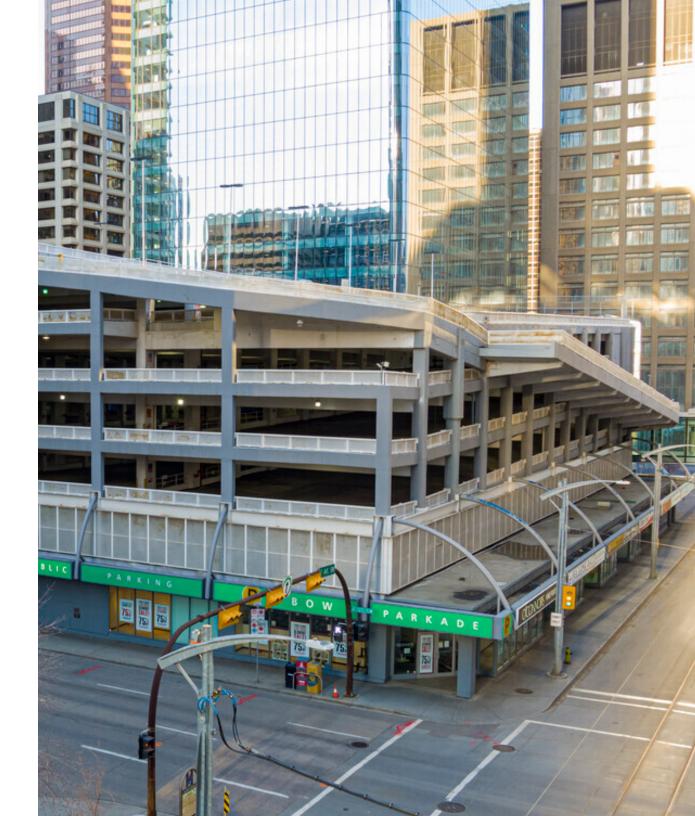

## BUILDING HIGHLIGHTS

Bow Parkade showcases retail along the LRT line, at the base of an 846 stall parkade.

- New car rental opportunity rental office and 21 stalls on ground level and 30 stalls on level 2
- Located beside Calgary's newest office tower, Brookfield Place Calgary East totalling 1.4 million square feet
- Connected to Intact Place and Brookfield Place through the Plus 15 network

#### **PARKING**

846 stalls