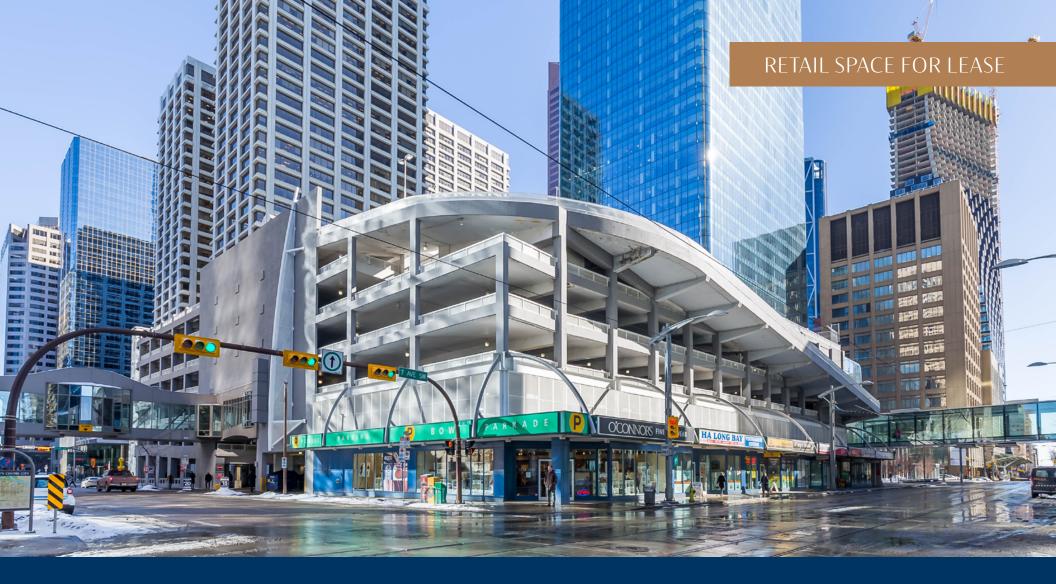

# BOW PARKADE DOWNTOWN

600 2 Street SW, Calgary, Alberta

Unit 232 - 1,000 SF

Unit 244 - 2,627 SF

**HEATHER WIETZEL** 

Mobile: (403) 206-6046 hwietzel@taurusgroup.com

## BUILDING HIGHLIGHTS

Bow Parkade showcases retail along the LRT line, at the base of an 846 stall parkade.

- New car rental opportunity rental office and 21 stalls on ground level and 30 stalls on level 2
- Located beside Calgary's newest office tower, Brookfield Place Calgary East totalling 1.4 million square feet
- Connected to Intact Place and Brookfield Place through the Plus 15 network

## LOCATION HIGHLIGHTS

 Located in the heart of the business district on a prominent corner of 7th Avenue and 2nd Street SW

- > 8,000 vehicles per day along 2nd Street SW
- Adjacent to the LRT line and located 50 metres from the train station