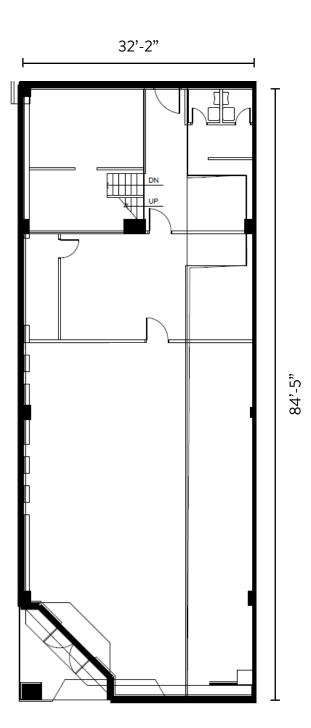

#### **LEGAL DESCRIPTION**

Plan: 1711094 Block: 44 Lot: 45

**6 AVENUE SW** 

3 STALLS

NORTH ENTRANCE

# Car Rental Opportunity Office and 20 Stalls on Ground Level

31 Stalls on level 2

**BROOKFIELD PLACE CALGARY** 

2 STREET SW

MECH. ROOM

**7 AVENUE SW** 