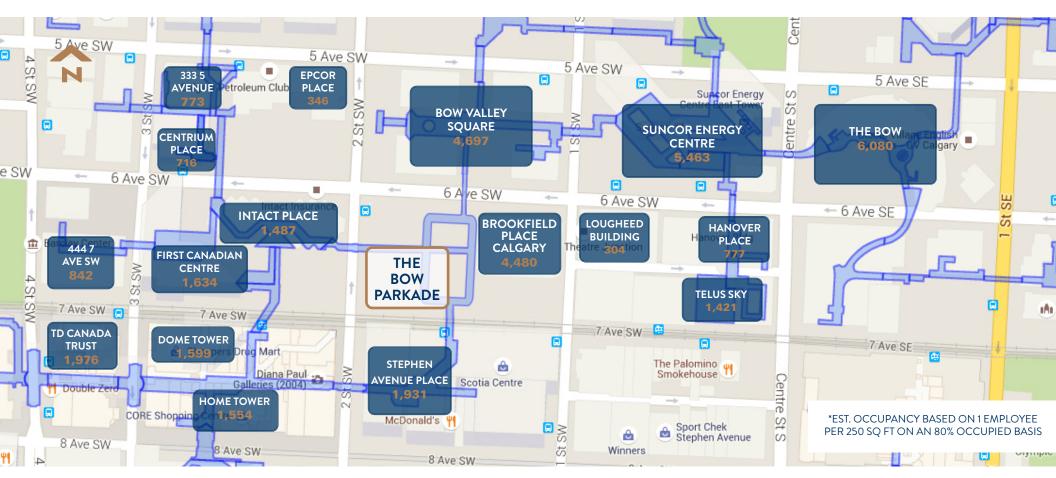

## BUILDING HIGHLIGHTS

Bow Parkade showcases retail along the LRT line, at the base of an 846 stall parkade.

- New car rental opportunity rental office and 21 stalls on ground level and 30 stalls on level 2
- Located beside Calgary's newest office tower, Brookfield Place Calgary East totalling 1.4 million square feet
- Connected to Intact Place and Brookfield Place through the Plus 15 network

## LOCATION HIGHLIGHTS

 Located in the heart of the business district on a prominent corner of 7th Avenue and 2nd Street SW

- > 8,000 vehicles per day along 2nd Street SW
- Adjacent to the LRT line and located 50 metres from the train station