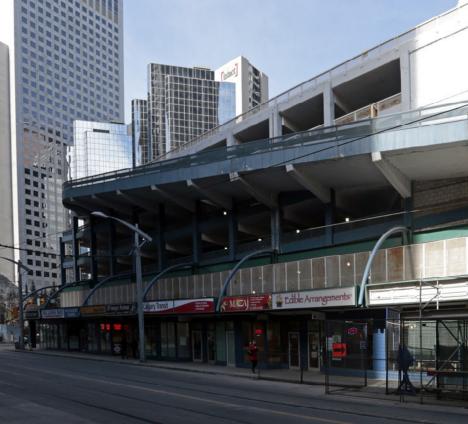

## BUILDING HIGHLIGHTS

Bow Parkade showcases retail along the LRT line, at the base of an 846 stall parkade.

- New car rental opportunity rental office and 21 stalls on ground level and 30 stalls on level 2
- Located beside Calgary's newest office tower, Brookfield Place Calgary East totalling 1.4 million square feet
- Connected to Intact Place and Brookfield Place through the Plus 15 network

#### **CENTRE SQUARE FOOTAGE**

Retail Size: 16,283 sq ft