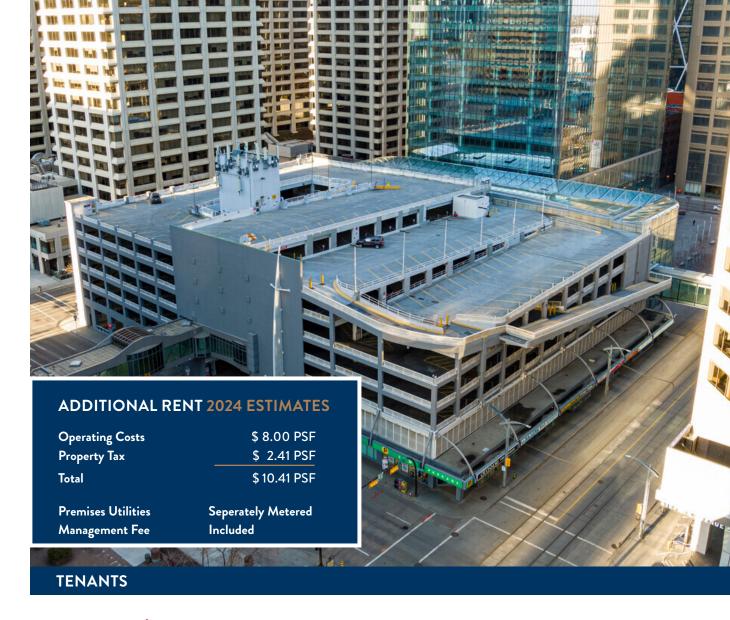

# PROPERTY DETAILS

#### **CENTRE SQUARE FOOTAGE**

Retail Size: 16,283 sq ft

#### **PARKING**

846 stalls