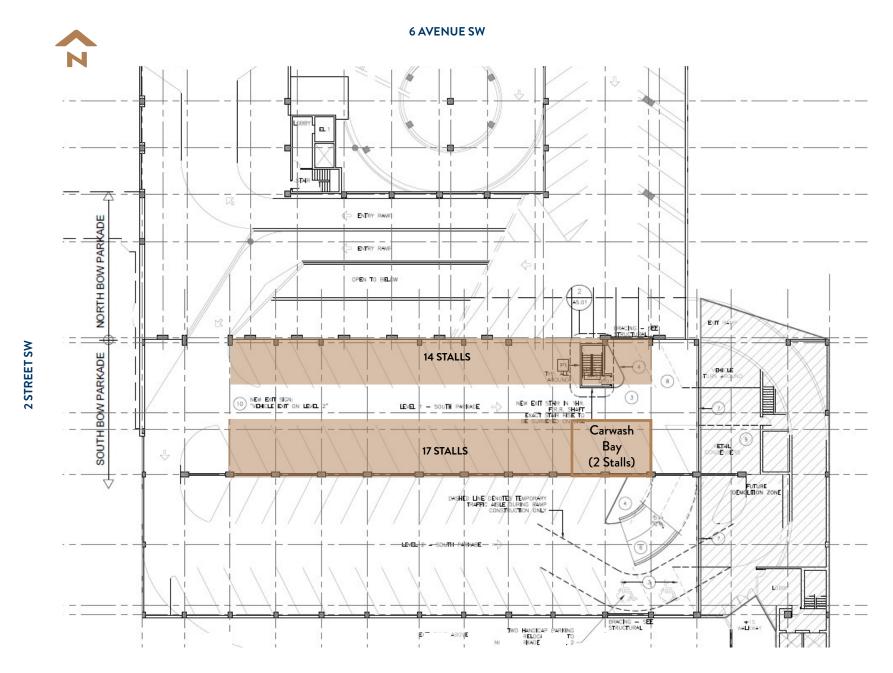

#### **LEGAL DESCRIPTION**

Plan: 1711094 Block: 44 Lot: 45

**6 AVENUE SW** 

3 STALLS

NORTH ENTRANCE

# Car Rental Opportunity Office and 20 Stalls on Ground Level

31 Stalls on level 2

**BROOKFIELD PLACE CALGARY** 

2 STREET SW

MECH. ROOM

**7 AVENUE SW** 