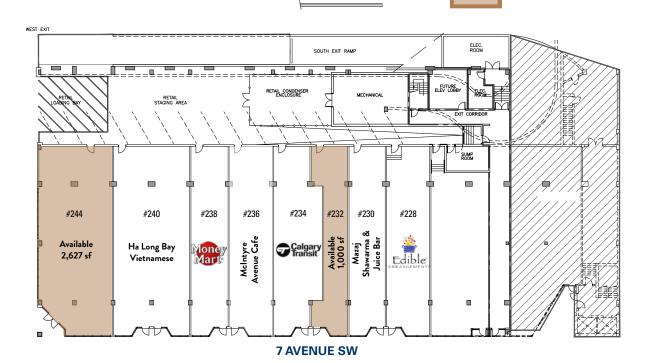

#### **UNIT PLAN**

## **UNIT #232**

UNIT

232

**RETAIL AREA** 

1,000 Square Feet

**CEILING HEIGHT** 

12' structural; 9.3' T-Bar

**POWER** 

## **UNIT #244**

UNIT

244

**RETAIL AREA** 

2,627 Square Feet

**CEILING HEIGHT** 

12' structural; 9.3' T-Bar

**POWER** 