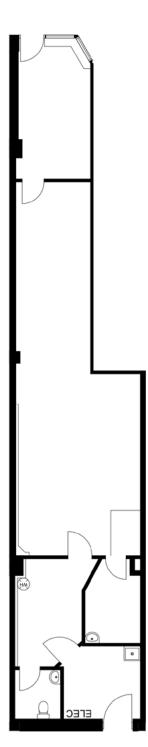

#### **UNIT PLAN**

## **UNIT #232**

UNIT

232

**RETAIL AREA** 

1,000 Square Feet

**CEILING HEIGHT** 

12' structural; 9.3' T-Bar

**POWER** 

100A, 120/208V, 30Ph, 4W

HVAC

36,000 BTU/hr

WATER

3/4" Line

J/T LIII

GAS

No

**SEWER** 

Yes

**GARBAGE** 

West End of Loading Area

LOADING

Behing Tenant Space

**STORAGE** 

Back Area; 286 sq ft