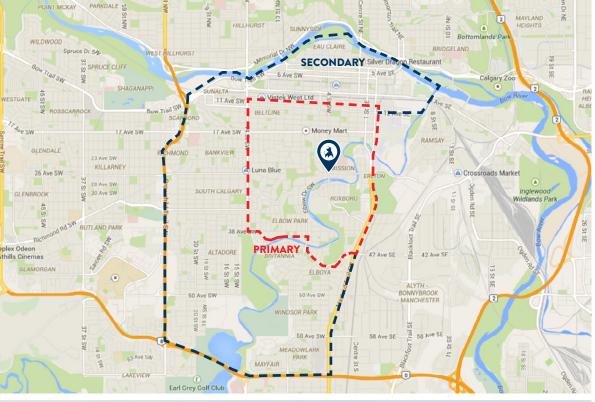

### LOCATION HIGHLIGHTS

- Within a three minute walk of 17th Avenue SW
- Convenient site access from both 4th Street SW and 20th Avenue SW
- > Serviced by an affluent and densely populated surrounding community

### **POPULATION**

 Primary:
 41,090

 Secondary:
 102,455

 Calgary:
 1,306,784

### **DAYTIME POPULATION**

Primary: 53,569 Secondary: 209,902