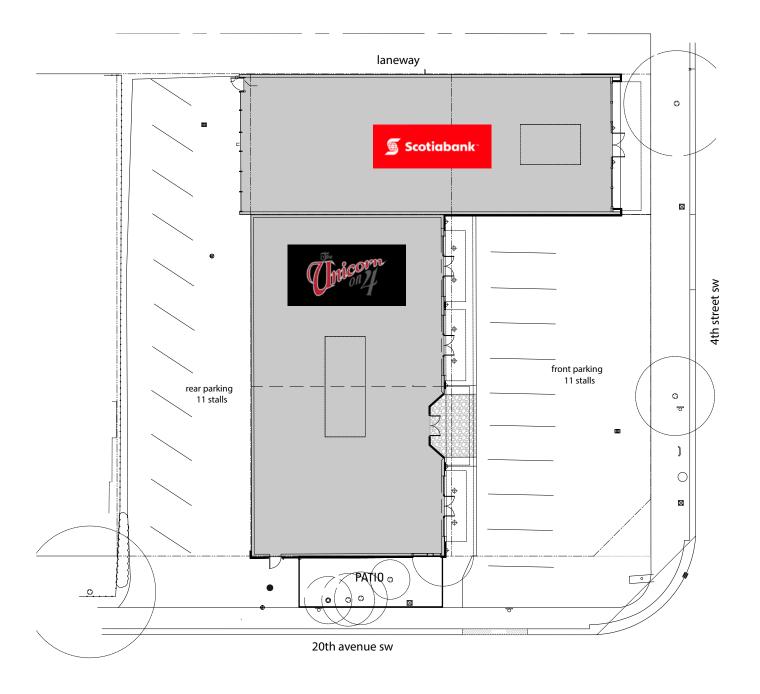

## BUILDING HIGHLIGHTS

- > Located in the heart of the Mission district
- > Free front and rear customer parking stalls
- Exposure to over 17,000 vehicles per day on 4th Street, a major north/south connector to downtown
- > Co-tenancies include: Scotiabank and The Unicorn

### **PARKING**

11 stalls storefront 8 stalls at rear of building

### **MUNICIPAL ADDRESS**

1919 4 Street SW, Calgary AB