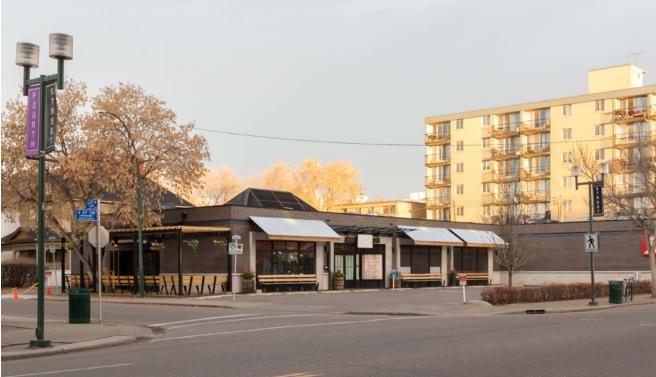

## BUILDING HIGHLIGHTS

- > Located in the heart of the Mission district
- > Free front and rear customer parking stalls
- Exposure to over 17,000 vehicles per day on 4th Street, a major north/south connector to downtown
- > Co-tenancies include: Scotiabank and The Unicorn

### LOCATION HIGHLIGHTS

- Within a three minute walk of 17th Avenue SW
- Convenient site access from both 4th Street SW and 20th Avenue SW
- > Serviced by an affluent and densely populated surrounding community