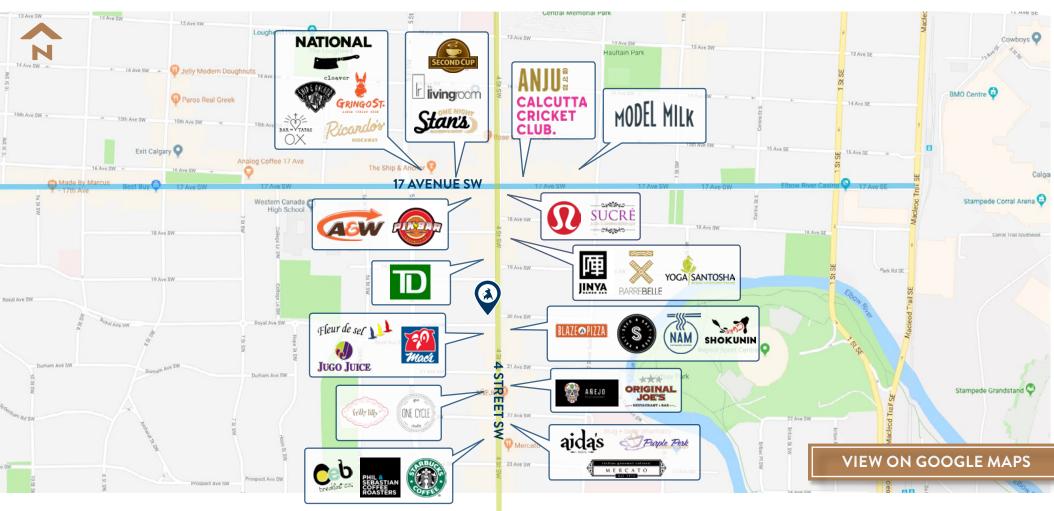

## ABERDEEN MARKET

1919 4 Street SW, Calgary, Alberta

100% LEASED



### **ABOUT**

## BUILDING HIGHLIGHTS

- > Located in the heart of the Mission district
- > Free front and rear customer parking stalls
- Exposure to over 17,000 vehicles per day on 4th Street, a major north/south connector to downtown
- > Co-tenancies include: Scotiabank and The Unicorn





### **ABOUT**

### LOCATION HIGHLIGHTS

- Within a three minute walk of 17th Avenue SW
- Convenient site access from both 4th Street SW and 20th Avenue SW
- > Serviced by an affluent and densely populated surrounding community

**4TH STREET DIRECTORY** 

17TH AVENUE DIRECTORY







### **COMMUNITY**

# DEMOGRAPHIC DATA



### **POPULATION**

 Primary:
 41,090

 Secondary:
 102,455

 Calgary:
 1,306,784



### **DAYTIME POPULATION**

Primary: 53,569 Secondary: 209,902



### **AVERAGE AGE**

 Primary:
 38.8

 Secondary:
 39.2

 Calgary:
 38.8



#### HOUSEHOLD INCOME

Primary: \$130,010 Secondary: \$134,615 Calgary: \$129,000



## POST-SECONDARY EDUCATION

 Primary:
 80.2%

 Secondary:
 80.1%

 Calgary:
 71.0%

### BUILDING

# PROPERTY DETAILS

### **CENTRE SQUARE FOOTAGE**

Building Size: 7,322 sq ft

### **LANDLORD**

**CEB Investments** 

### **ZONING**

C-COR1

### **PARKING**

11 stalls storefront 8 stalls at rear of building

### **MUNICIPAL ADDRESS**

1919 4 Street SW, Calgary AB

### **YEAR BUILT**

1969









### **CONNECT WITH US**

### **CONTACT**