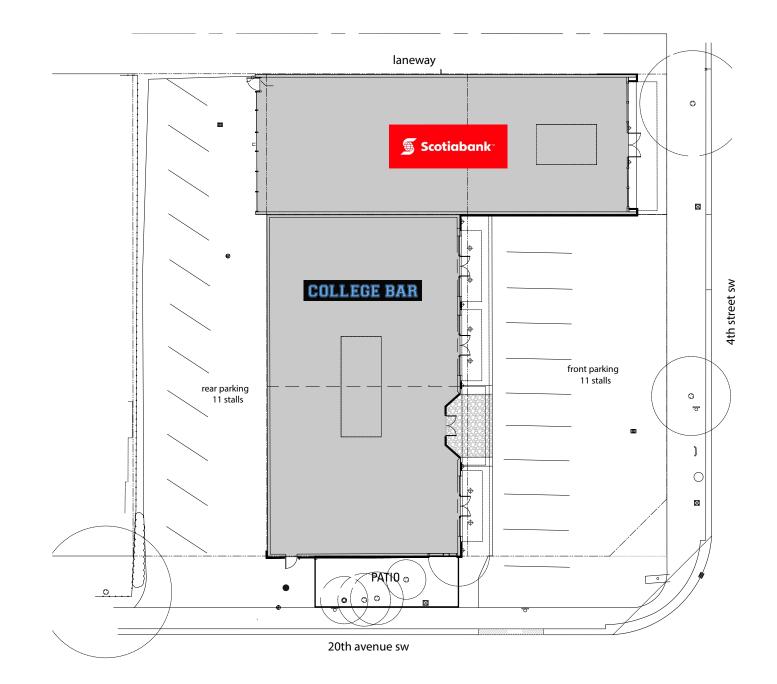

### SITE PLAN

#### PARKING

11 stalls storefront 8 stalls at rear of building

## ABOUT BUILDING HIGHLIGHTS

- > Located in the heart of the Mission district
- > Free front and rear customer parking stalls
- Exposure to over 17,000 vehicles per day on 4th Street, a major north/south connector to downtown
- Co-tenancies include: Scotiabank and College Bar