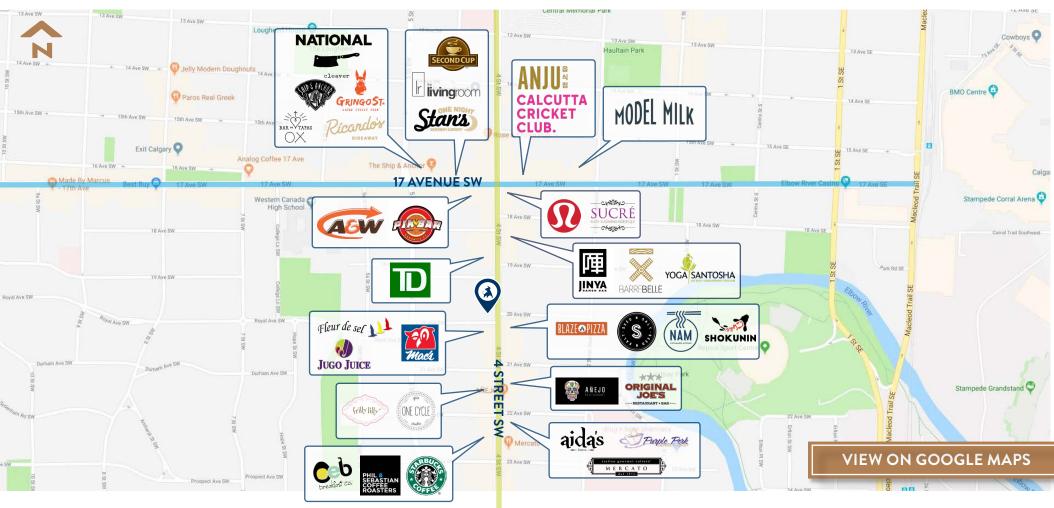

## ABOUT LOCATION HIGHLIGHTS

- Within a three minute walk of 17th Avenue SW
- > Convenient site access from both 4th Street SW and 20th Avenue SW
- > Serviced by an affluent and densely populated surrounding community

#### **4<sup>TH</sup> STREET DIRECTORY**

17<sup>TH</sup> AVENUE DIRECTORY