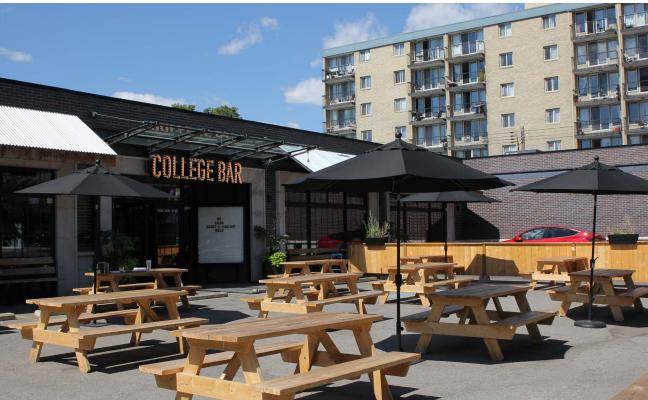

## ABOUT BUILDING HIGHLIGHTS

- > Located in the heart of the Mission district
- > Free front and rear customer parking stalls
- Exposure to over 17,000 vehicles per day on 4th Street, a major north/south connector to downtown
- Co-tenancies include: Scotiabank and College Bar

# Operating Costs\$ 7.14 PSFProperty Tax\$ 11.12 PSFTotal\$ 18.26 PSF

Premises Utilities Management Fee Seperately Metered Based on 5% gross rent

**TENANTS** 

**COLLEGE BAR** 