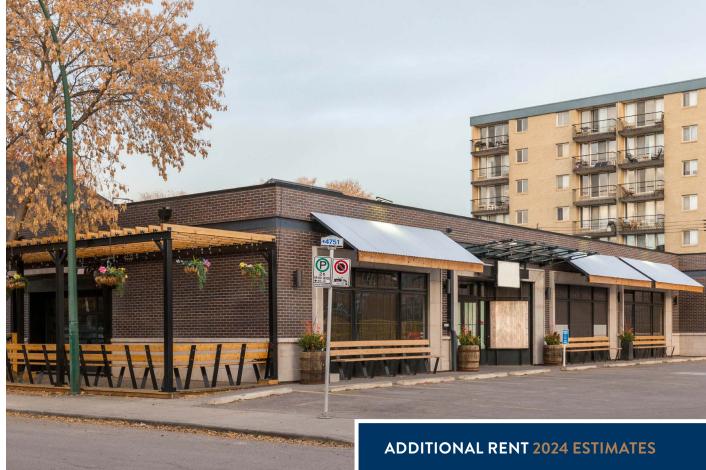

# Operating Costs\$ 7.14 PSFProperty Tax\$ 11.12 PSFTotal\$ 18.26 PSF

Premises Utilities Management Fee Seperately Metered Based on 5% gross rent

**TENANTS** 

**COLLEGE BAR** 