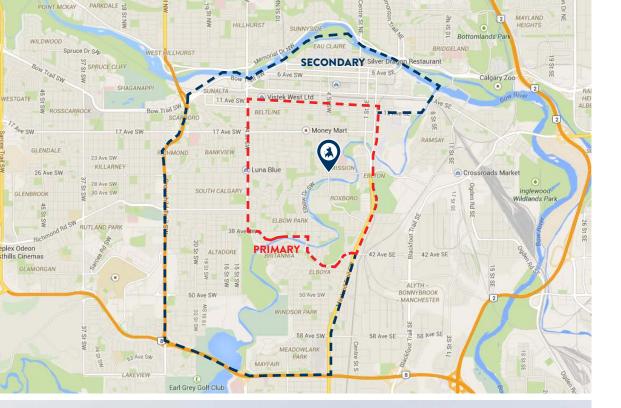

## COMMUNITY DEMOGRAPHIC DATA

Primary:

Calgary:

#### POPULATION

41,090 Secondary: 102,455 1,306,784

#### DAYTIME POPULATION

**Primary:** 53,569 209,902 Secondary:

#### **AVERAGE AGE**

Primary: 38.8 Secondary: 39.2 Calgary: 38.8

#### HOUSEHOLD INCOME

**Primary:** Secondary: Calgary:

#### **POST-SECONDARY EDUCATION**

**Primary:** 80.2% Secondary: 80.1% Calgary: 71.0%