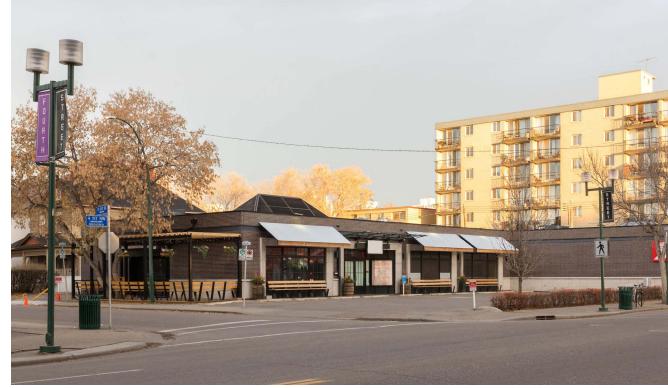

## ABOUT BUILDING HIGHLIGHTS

- > Located in the heart of the Mission district
- > Free front and rear customer parking stalls
- Exposure to over 17,000 vehicles per day on 4th Street, a major north/south connector to downtown
- Co-tenancies include: Scotiabank and College Bar

## ABOUT LOCATION HIGHLIGHTS

- Within a three minute walk of 17th Avenue SW
- > Convenient site access from both 4th Street SW and 20th Avenue SW
- > Serviced by an affluent and densely populated surrounding community